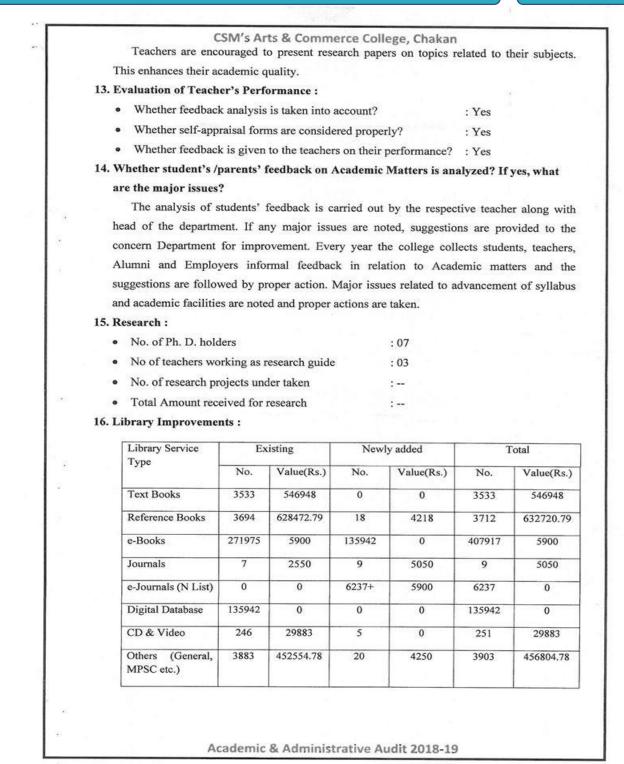

### Area of Implementation:

- 1. Website & Social Media
- 2. Student Administration including Hostels
- 3. Academics
- 4. Internal & External Examinations
- 5. Communication System
- 6. Finance & Accounts
- 7. Library
- 8. Payment Systems
- 9. Placements

For convenience purposes, the policy is divided into various areas of operation. These areas of operation are illustrative and the society reserves the right to implement e-governance even in the areas not enlisted herewith.