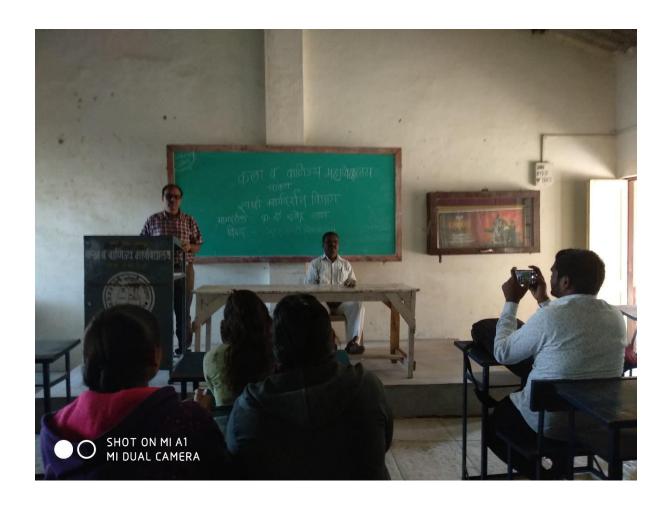

#### Report

A lecture was organised on the topic 'Preparation of Competitive Examination' by the Department Competitive Examination on Tuesday, Date: 01Aug. 2017 At 11.00 am. The resource person was Prof. Gunawant Gaikwad. There were 30 students present for the occasion.

Prof. Ankush Suryawanshi gave the introductory speech. Prof. Vikas Deshmukh felicitated the resource person. Later on, the resource person **Prof. Gunawant Gaikwad** guided the students. Principal Dr. Rajesh Latane expressed the presential message. At the end of the session Dr. Sopan Gholve gave the vote of thanks.