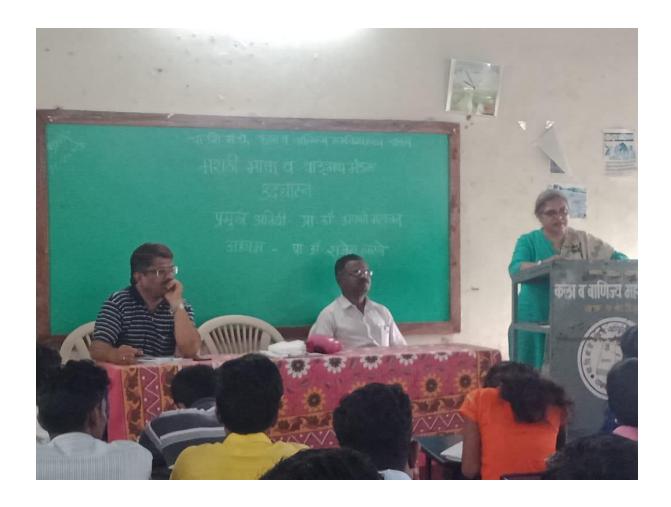

#### Report

A lecture was organised on the topic 'Maharashtratil Samajsudharak' by the Department Competitive Examination on Monday, Date 11 Sept. 2017 At 11.00 am. The resource person was **Prof. Vikas Deshmukh**. There were 25 students present for the occasion.

Prof. Ankush Surywanshi gave the introductory speech. Dr. Sopan Gholave felicitated the resource person. Later on, the resource person Prof. Vikas Deshmukh guided the students. Principal Dr. Rajesh Latane expressed the presential message. At the end of the session Prof. Ankush Surywanshi gave the vote of thanks.