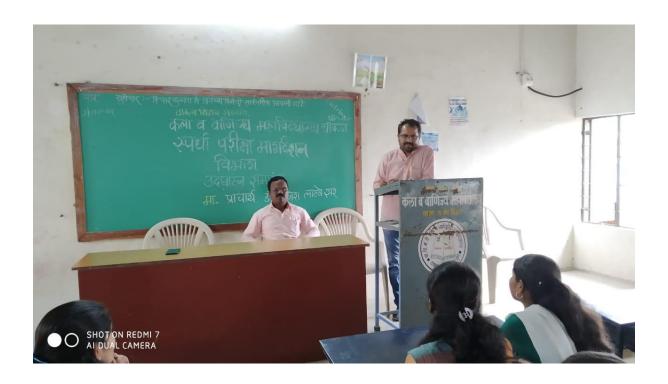

#### Report

A lecture was organised on the topic 'Maharashtratil Samajsudharak' by the Department Competitive Examination on Monday, Date 11 Sept. 2017 At 11.00 am. The resource person was **Prof. Vikas Deshmukh**. There were 25 students present for the occasion.

Prof. Ankush Surywanshi gave the introductory speech. Dr. Sopan Gholave felicitated the resource person. Later on, the resource person Prof. Vikas Deshmukh guided the students. Principal Dr. Rajesh Latane expressed the presential message. At the end of the session Prof. Ankush Surywanshi gave the vote of thanks.