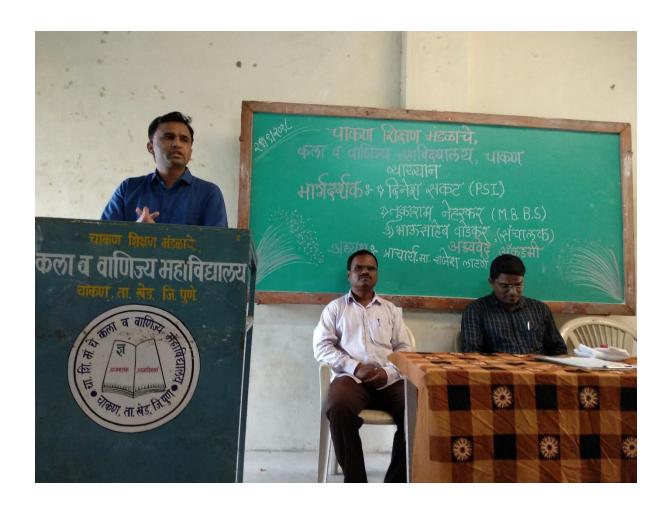

#### Report

A lecture was organised on the topic 'Preparation of Competitive Examination' by the Department Competitive Examination on Tuesday, Date: 01Aug. 2017 At 11.00 am. The resource person was Prof. Gunawant Gaikwad. There were 30 students present for the occasion.

Prof. Ankush Suryawanshi gave the introductory speech. Prof. Vikas Deshmukh felicitated the resource person. Later on, the resource person **Prof. Gunawant Gaikwad** guided the students. Principal Dr. Rajesh Latane expressed the presential message. At the end of the session Dr. Sopan Gholve gave the vote of thanks.