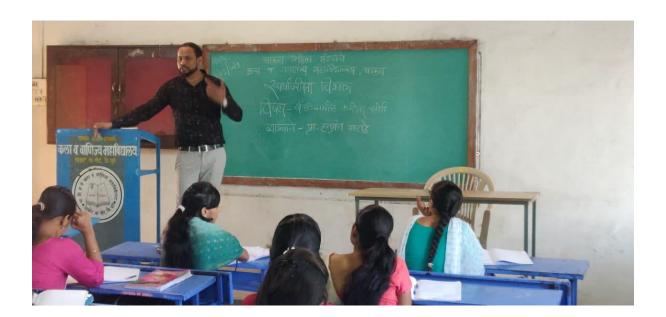

#### Report

A lecture was organised on the topic 'Preparation of Competitive Examination' by the Department Competitive Examination on Tuesday, Date: 01Aug. 2017 At 11.00 am. The resource person was Prof. Gunawant Gaikwad. There were 30 students present for the occasion.

Prof. Ankush Suryawanshi gave the introductory speech. Prof. Vikas Deshmukh felicitated the resource person. Later on, the resource person **Prof. Gunawant Gaikwad** guided the students. Principal Dr. Rajesh Latane expressed the presential message. At the end of the session Dr. Sopan Gholve gave the vote of thanks.