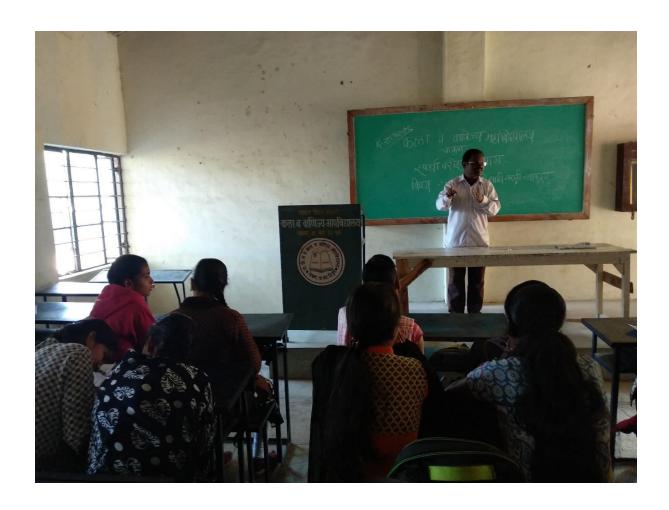

#### Report

A lecture was organised on the topic **Nibandha & Saranshlekhan'** by the Department Competitive Examination on Monday, Date: 04 Dec. 2018 At 11.00 am. The resource person was **Dr. Shivaji Endait**. There were 25 students present for the occasion.

Prof. Ankush Suryawanshi gave the introductory speech. Dr. Sopan Gholve felicitated the resource person. Later on, the resource Dr. Shivaji Endait guided the students. Principal Dr. Rajesh Latane expressed the presential message. At the end of the session Prof. Ankush Suryawanshi gave the vote of thanks.