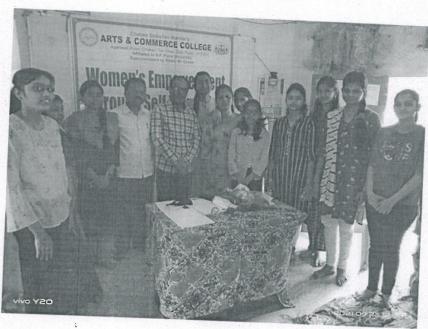

|
| चर्चासत्र / स्पर्धा / परिसंवाद / | काळ्वाप : भा. त. रामेर वसाव्य                                                     |
| गटचर्चा इ.चा तपशील               | व्याख्याते : प्रान्डी. राम्य वसाटि                                                |
| उपस्थित विद्यार्थी संख्या        | 25                                                                                |
| उपस्थित प्राध्यापक संख्या        | QG                                                                                |
| - 4                              |                                                                                   |
| फीडबॅक                           | केरिक्स न्योगला परकतीने द्वाला                                                    |

Transda 20 र समन्वयक















प्राचार्च कला व वाणिज्य महाविद्यालय चाकजा,ता.ब्रोड,जि.चुणे.४१०५०१

# Chakan Shikshan Mandal's Arts & Commerce College, Chakan

Feedback form (For Participants)

| Name  | e of the student : - त्रांगिता वस्ति पारिल                                        |                                   |
|-------|-----------------------------------------------------------------------------------|-----------------------------------|
| Class | : बालाजी महिला स्थानाः                                                            | Roll No:                          |
| Progr | amme Name : माहिला ऱ्राद्यमीकरूग व्याख्याग                                        |                                   |
| Coord | linator Name : वाला वाणिएय सहाविद्यालय चालन                                       | a