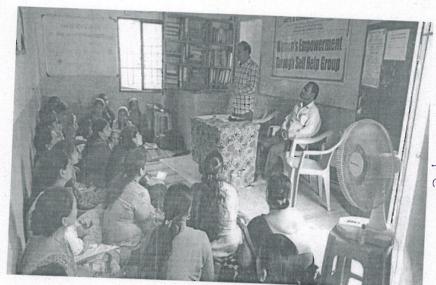

## एन . एस . एस . विद्यार्थ्यासाठी-सूचना

एन.एस.एस मधील सर्व विद्यार्थ्यांना कळविण्यात येते की, महाविद्यालयात एन.एस.एस विभागा अंतर्गत अंक्ष्य द्वाक्रोत निक्रमुक वाटप न न्याक वाटप हा उपक्रम आयोजित करण्यात आलेला असून सदरच्या उपक्रमासाठी सर्वोनी वेळेवर उपस्थित रहावे.

वर्ग/ विभागः एम्० एम्० एम् दि: १३/१/२०१६ वेळ: ८०० वी.

उपक्रम / विषयाचे नाव:- मक्कद्र से कीत निक्रमुक वार्य

मार्गदर्शक तज्ज्ञांचे नाव:- श्री श्रीमा गाँउका

ठिकाण:-

कार्यक्रमा अधिकारी।

ा. शि. मं. चे कला व वाणिज्य महाविद्याल चाकण, ता. खेड, जि. - पूर्णे.