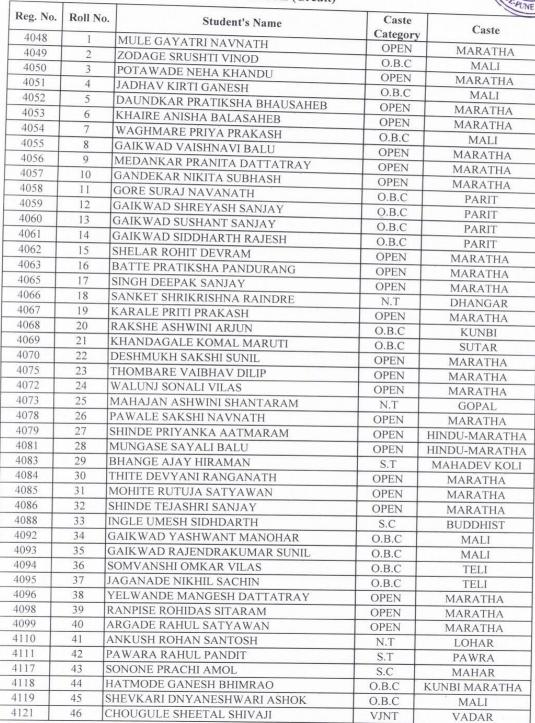

#### F.Y.B.COM

| Reg. No. | Roll No. | Student's Name                                | Caste<br>Category | Caste         |
|----------|----------|-----------------------------------------------|-------------------|---------------|
| 3302     | 2        | JAGNADE KOMAL MININATH                        | O.B.C             | TELI          |
| 3303     | 3        | JADHAV VIDYULATA SIDDHESHWAR                  | OPEN              | MARATH        |
| 3304     | 4        | KIRVE SARVESH PRAVIN                          | O.B.C             |               |
| 3305     | 5        | SURYAWANSHI PALLAVI DADABHAU                  | S.C               | TELI          |
| 3306     | 6        | SHEVKARI AKSHAY RAJENDRA                      | O.B.C             | MAHAR         |
| 3308     | 7        | JAGANADE SAMIKSHA DINESH                      | O.B.C             | MALI          |
| 3309     | 8        | JAGANADE MONAL ANIL                           | O.B.C             | TELI          |
| 3310     | 9        | NAVARE NEHA SANJAY                            | S.C               |               |
| 3313     | 10       | KHEDKAR SANDHYA PRAKASH                       | O.B.C             | MAHAR<br>MALI |
| 3314     | 11       | JADHAV AARTI MANOHAR                          | S.C               | MANG          |
| 3317     | 13       | PAWAR DHANASHREE LALASAHEB                    | OPEN              |               |
| 3319     | 14       | ROKADE VISHAL MARUTI                          | S.C               | MARATH        |
| 3320     | 15       | SAPRE ANIL CHANDRAKANT                        | S.T               | NAV BAUI      |
| 3322     | 16       | AWADE SNEHA BALKRISHNA                        | S.C               | THAKAR        |
| 3324     | 17       | FULSUNDAR AKASH SANJAY                        | O.B.C             | NAV BAUL      |
| 3325     | 18       | JADHAV VRUSHALI PANDURANG                     | OPEN              | MALI          |
| 3326     | 19       | GADEKAR SHUBHANGI RAMDAS                      |                   | MARATH        |
| 3327     | 20       | BAVALE ASMITA ANKUSH                          | OPEN              | MARATH        |
| 3328     |          | JACHAK SONALI ROHIDAS                         | OPEN OPEN         | MARATH        |
| 3329     | 22       | WAKCHAURE AKSHADA SUBHASH                     | OPEN              | MARATH        |
| 3332     |          | JACHAK JYOTI BHIVA                            | OPEN              | MARATHA       |
| 3333     |          | BADHALE PRIYANKA BABAN                        |                   | MARATHA       |
| 3334     | 25       | KULKARNI CHAITANYA RAJENDRA                   | OPEN              | MARATHA       |
| 3336     | 26       | LIMBHORE KAJAL DEVDAS                         | OPEN              | BRAHMIN       |
| 3337     | 27       | LIMBHORE PRATIKSHA SADASHIV                   | OPEN              | MARATHA       |
| 3338     | 28       | LIMBHORE KOMAL NIVRUTTI                       | OPEN              | MARATHA       |
| 339      |          | GAIKWAD AKSHAY ASHOK                          | OPEN              | MARATHA       |
| 341      |          | RAKSHE NIKITA SUNIL                           | OPEN              | MARATHA       |
| 346      |          | RAKSHE TUSHAR ARUN                            | OPEN              | MARATHA       |
| 347      |          | KAZI MISBA KASAM                              | OPEN              | MARATI        |
| 349      | -        | MANDEKAR AKASH PANDIT                         | OPEN              | MUSLIM        |
| 350      | 34       | GHANWAT SAURABH GORAKH                        | OPEN              | MARATHA       |
| 352      |          | ADHAV NIKITA SUNIL                            | OPEN              | MARATHA       |
| 353      |          | KAUTKAR SHIVANI SUBHASH                       | OPEN              | MARATHA       |
| 354      |          | PARDESHI SUMIT PRADIP                         | OPEN              | MARATHA       |
| 356      |          | ARU VAISHALI CHANGDEV                         | OPEN              | PARDESHI      |
| 357      |          | AATAR SAHIL MANIK                             | O.B.C             | MALI          |
| 358      |          | SHEVKARI HARSHAL VILAS                        | O.B.C             | MUSLIM        |
| 359      |          |                                               | O.B.C             | MALI          |
| 361      |          | NAIKNAWARE PRATIKSHA BALU                     | S.C               | MAHAR         |
| 368      |          | VAIKNAWARE PAYAL MAHINDRA                     | S.C               | MAHAR         |
| 369      |          | ENDALE RAHUL ANKUSH<br>DAUNDKAR SWATI PRAKASH | OPEN              | MARATHA       |
| 370      |          |                                               | OPEN              | MARATHA       |
| 371      |          | AWALE SATYAVAN SAMPAT                         | OPEN              | MARATHA       |
| 372      |          | AWALE GANESH KHANDU                           | OPEN              | MARATHA       |
|          |          | HIDE RAHUL KANTARAM                           | VJNT              | LAMANI        |
| 373      |          | GARKAR OMKAR RAJARAM                          | O.B.C             | MALI          |
| 374      |          | AWAR SANTOSH ANKUSH                           | OPEN              | MARATHA       |
| 375      |          | MANDEKAR SAINATH SHIVAJI                      | OPEN              | MARATHA       |
| 376      |          | ONDHE NAGESH SUDAM                            | OPEN              | MARATHA       |
| 377      |          | ANDEKAR MRUNALI VINAYAK                       | OPEN              | MARATHA       |
| 378      |          | AIKWAD NEHA SHASHIKANT                        | OPEN              | MARATHA       |
| 379      |          | ALKE SARIKA BALASAHEB                         | OPEN              | MARATHA       |
| 81       |          | HAKUR NIRANJAN SANJAY                         | OPEN              | MARATHA       |
| 82       |          | ARATALE AISHWARYA ASHOK                       | OPEN              | MARATHA       |
| 83       | 60 G     | ANDEKAR SURAJ BHARAT                          | OPEN              | MARATHA       |