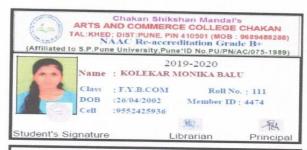

# Respected Sir/ Madam

It is true that the name Kolekar Monika Balu is observed twice during the academic year 2019-20 and 2021. Coincidentally there are two different female students. From different native places, having different birth date but of the similar full names exits in the college.

The proof in the form of Identity Cards and their University eligibility registration number have been provided.

Thank you.

Principal

C.S.M's Arts & Commerce College
Chakan, Tal-Khed, Dist-Pune.

incipal,

r. Rajesh Latane

# Criterion-I (Extended Profile) Number of Students year wise during the last five years

AT-WAKI TARFE WADA, POST: SHIVE Local Address: TAL-KHED, DIST-PUNE

Blood Group : A+ Email ID kolekar m ka2000@gmail.com