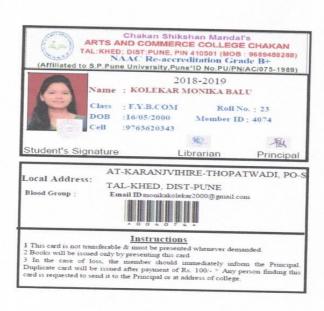

# Respected Sir/ Madam

It is true that the name Kolekar Monika Balu is observed twice during the academic year 2019-20 and 2021. Coincidentally there are two different female students. From different native places, having different birth date but of the similar full names exits in the college.

The proof in the form of Identity Cards and their University eligibility registration number have been provided.

Thank you.

Principal

C.S.M's Arts & Commerce College
Chakan, Tal-Khed, Dist-Pune.

incipal,

r. Rajesh Latane

# Criterion-I (Extended Profile) Number of Students year wise during the last five years

AT-WAKI TARFE WADA, POST: SHIVE Local Address: TAL-KHED, DIST-PUNE

Blood Group : A+ Email ID kolekar m ka2000@gmail.com

Instructions

1 This card is not transferable & must be presented whenever demanded.
2 Books will be issued only by presenting this card.
3 In the case of loss, the member should immediately inform the Principal.
Duplicate card will be issued after payment of Rs. 100. Any person finding this card is requested to send it to the Principal or at address of college.