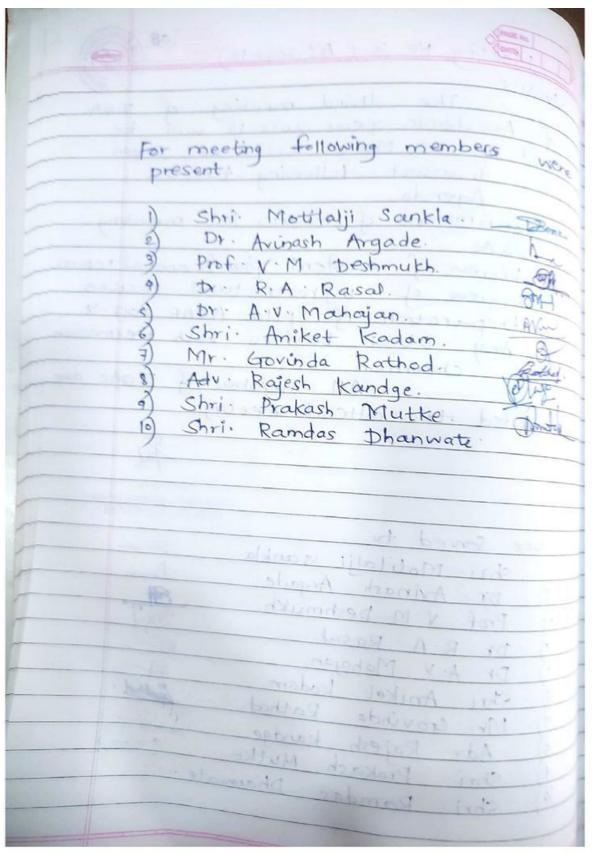

# QNM-6.5.2 d

7) Mr. Govinda Rathod Adv. Rajesh kandge. 9) Shri Prakash Mutke 10) shri Ramdas Dhanwate For the meeting following members were present. shri Motilalji Sankla Thomas Dr. Avinash Argade Prof. V.M. Deshmukh Dr. R. A. Rasal Dr. A.V. Mahajan. Will 21 AVm 5 shri Aniket Kadam. 6 0 Mr. Govinda Rathod. 7 Feathed, Adv. Rajesh Kandge 8 elling 9 Shri. Prakash Mutke. shri. Randas Dhanwate. 10 of bourses and Madiati conta Arized hogede 27 dimente out by V tool 200 Lorest A.g. \* 1 arindont VA T notest ladion