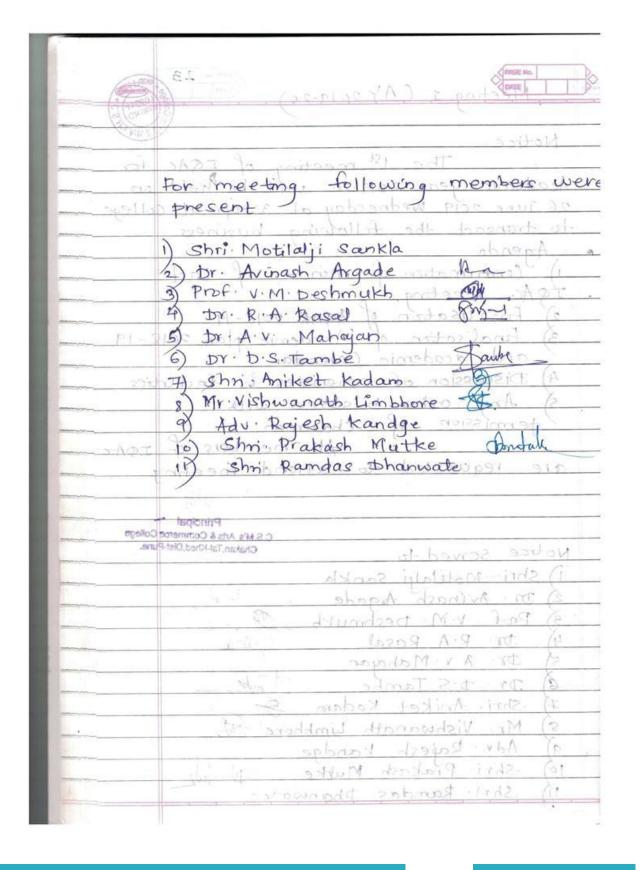

### Page No. 35

Criterion-VI Governance, Leadership and Management

QNM-6.2.1 a

27 Second meeting (AY 2019-20) Notice -Second meeting The at IgAc of Academic Pear 2019-20 will be held Friday OG Dec. 2019 at 3 pm on to transact following business Agenda. 1.12 4 confirmation of minutes of last QAC meeting held 26 Ture 2019 Review UF execution of Academic Ay 2019-20 ( Mid term review) plan of Review OF amenities and facilities Any other business with permission Chairman VISPENZOOT All members of IgAc are to watend the meeting requested Principal C.S.M's Arts & Commerce College Chakan, Tal-Khed, Dist-Pune. Notice Served to. shri Motilalji Sankla Dr. Avinash Argade Anne Prof. r.M. Deshmukh Do RA Rasal spon-1 Dr. A. V. Mahajan Durle Dr. D'S tambe. 7 shri. Aniket kadam Mr. Vishwarath Limbhore 8 X 9 Adv. Rajesh Kandge. 10 Shri · Prakash Mutke 11) shoi Randas Dhanwate