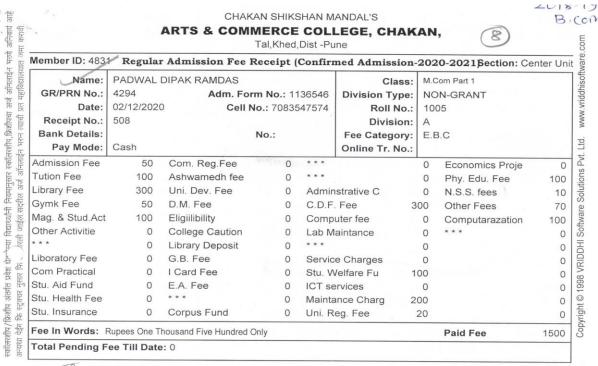

| Year    | Year Name of student who enrolled for higher education |                | Year of<br>graduati<br>on | Name of institution joined                                 | Name of<br>program<br>admitted to |
|---------|--------------------------------------------------------|----------------|---------------------------|------------------------------------------------------------|-----------------------------------|
| 2017-18 | Bacche Rani Dashrath                                   | CSM's Arts and | 2017-18                   | HRM College, Khed                                          | M.Com.                            |
|         | Shinde Bhagyashri Kaluram                              | CSM's Arts and | 2017-18                   | CSM's Arts & Commerce College, Chak                        | M.Com.                            |
|         | Atkar Akshada Arjun                                    | CSM's Arts and | 2017-18                   | HRM College, Khed                                          | M.Com.                            |
|         | Shivekar Archana Shivaji                               | CSM's Arts and |                           | HRM College, Khed                                          | M.Com.                            |
|         | Salunke Archana Shivaji                                | CSM's Arts and | 2017-18                   | Golden Lamtouch                                            | B.Ed                              |
|         | Limbhore Kishori Devidas                               | CSM's Arts and | 2017-18                   | S.P. Pune University - External Golden                     | M.Com.                            |
|         | Ghanavat Pallavi Santosh                               | CSM's Arts and | 2017-18                   | Indrayani Mahavidyalaya Talegaon Dh                        | M.Com.                            |
|         | Padwal Abhijit Popat                                   | CSM's Arts and | 2017-18                   | Sidhant Institute of Business Managen                      | M.B.A.                            |
|         | Wadave Rishikesh                                       | CSM's Arts and | 2017-18                   | NSCT Institute of Management Science                       | M.B.A.                            |
|         | Arekar Nandkumar C.                                    | CSM's Arts and | 2017-18                   | law College, Khed, Dist. Pune                              | L.L.B.                            |
|         | Ghugarkar Akshay                                       | CSM's Arts and | 2017-18                   | MIT School of Distance Education,                          | PGDM                              |
|         | Padadune Digamber Hanumant                             | CSM's Arts and | 2017-18                   | NSCT Institute of Management Science                       | M.B.A.                            |
| 018-19  | Mahalunkar Ajinkya Rajendra                            | CSM's Arts and | 2018-19                   | CSM's Arts and Commerce College Cha                        | M.Com.                            |
|         | Padwal Dipak Ramdas                                    | CSM's Arts and | 2018-19                   | CSM's Arts and Commerce College Cha                        | M.Com.                            |
|         | Kendale Nilesh Dilip                                   | CSM's Arts and | 2018-19                   | CSM's Arts and Commerce College Cha                        | M.Com.                            |
|         | Ghanawat Pratik Lahu                                   | CSM's Arts and | 2018-19                   | CSM's Arts and Commerce College Cha                        | M.Com.                            |
|         | Khandebharad Hrishikesh Eaknath                        | CSM's Arts and | 2018-19                   | S.H. Mohite Law College Rajgurunagar                       | L.L.B.                            |
|         | Gunjal Sachin Rajaram                                  | CSM's Arts and | 2018-19                   | Garware College of Commerce, Pune                          | M.Com.                            |
|         | Waghole Mayur Khandu                                   | CSM's Arts and | 2018-19                   | D.Y. Patil Law College Pimpari                             | L.L.B.                            |
| 019-20  | Agarkar Vishal Balu                                    | CSM's Arts and | 2019-20                   | CSM's Arts and Commerce College Cha                        | M.Com.                            |
|         | Jare Mahesh Dattatray                                  | CSM's Arts and | 2019-20                   | CSM's Arts and Commerce College Cha                        | M.Com.                            |
|         | Ombale Vinod Dattatray                                 | CSM's Arts and | 2019-20                   | CSM's Arts and Commerce College Cha                        | M.Com.                            |
|         | Potawade Nayana Dashrath                               | CSM's Arts and | 2019-20                   | HRM College, Rajgurunagar, Tal. Khed                       | M.A.                              |
|         | Waghmode Santosh Kondiba                               | CSM's Arts and | 2019-20                   | RJSP Mandal Institute of Computer and Management Research, | M.B.A.                            |
|         | Jaganade Samiksha Dinesh                               | CSM's Arts and |                           | CSM's Arts and Commerce College Cha                        | M.Com.                            |
|         | Badhale Priyanka Baban                                 | CSM's Arts and | 2019-20                   | CSM's Arts and Commerce College Cha                        | M.Com.                            |
|         | Khalate Harshada Dattatray                             | CSM's Arts and | 2019-20                   | CSM's Arts and Commerce College Cha                        | M.Com.                            |
|         | Palekar Harshada Dhanraj                               | CSM's Arts and | 2019-20                   | CSM's Arts and Commerce College Cha                        | M.Com.                            |
|         | Nalawade Sanjana Ashok                                 | CSM's Arts and | 2019-20                   | CSM's Arts and Commerce College Cha                        | M.Com.                            |
|         | Karape Yugandhara Machchindra                          | CSM's Arts and | 2019-20                   | CSM's Arts and Commerce College Cha                        | M.Com.                            |
|         | Rathod Govinda Arjun                                   | CSM's Arts and | 2019-20                   | S.H. Mohite Law College Rajgurunagar                       | L.L.B.                            |
|         | Shaikh Rajjo Anwar                                     | CSM's Arts and | 2019-20                   | Frankfinn Inst. Of Vocational Training                     | PGDHTC                            |
|         | Lonari Sonalika Sakharam                               | CSM's Arts and | 2019-20                   | CSM's Arts and Commerce College Cha                        | M.Com.                            |
|         | Khedkar Sandhya Prakash                                | CSM's Arts an  | 2019-20                   | CSM's Arts and Commerce College Cha                        | M.Com.                            |
|         | Gaikawad Bhanudas Sanjay                               | CSM's Arts and | 2019-20                   | CSM's Arts and Commerce College Cha                        | M.Com.                            |
|         | Awate Abhishek Sambaji                                 | CSM's Arts and |                           | CSM's Arts and Commerce College Cha                        | M.Com.                            |
|         | Pawale Neha Namdev                                     | CSM's Arts and | 2019-20                   | CSM's Arts and Commerce College Cha                        | M.Com.                            |
|         | Kirve Sarvesh Pravin                                   | CSM's Arts and | 2019-20                   | CSM's Arts and Commerce College Cha                        | M.Com.                            |
|         | Mirje Kunal Nivrutti                                   | CSM's Arts and | 2019-20                   | CSM's Arts and Commerce College Cha                        | M.Com.                            |
|         | Jogdand Divya Gautam                                   | CSM's Arts and | 2019-20                   | CSM's Arts and Commerce College Cha                        | M.Com.                            |
|         | Shevkari Akshay Rajendra                               | CSM's Arts and | 2019-20                   | CSM's Arts and Commerce College Cha                        | M.Com.                            |
|         | Jadhav Nikita Sunil                                    | CSM's Arts and | 2019-20                   | CSM's Arts and Commerce College Cha                        | M.Com.                            |