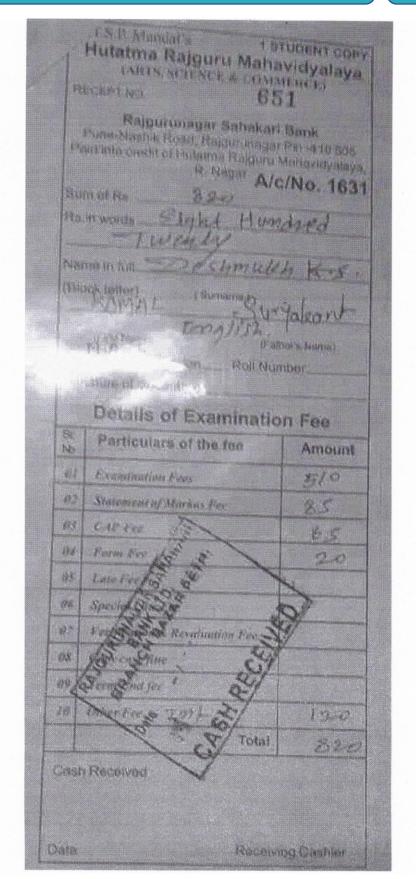

### QNM-5.2.1

QNM-5.2.1

|                                                                                  | Exter                  | Savitribal Phule<br>mal Examination Form<br>Fresh Ma                      | Pune University<br>of Backlog Oct-Nov 2019 a<br>r-Apr 2020 | Form No :20              |          |
|----------------------------------------------------------------------------------|------------------------|---------------------------------------------------------------------------|------------------------------------------------------------|--------------------------|----------|
| Course Nam<br>PRN. 2501                                                          | e MCC                  | M 2015 Pattern<br>Eligibility No.                                         | 52010000000                                                | Fee to be Pald: 258      | 0        |
|                                                                                  | CEXP02                 | 20710 College (999                                                        | )) External Department                                     | 6                        |          |
| To,<br>Director,<br>Board of Exe<br>Savitribal Ph<br>Sir/Madam,<br>I request per | mination i<br>ule Pune | & Evaluation,<br>University, Pune-411 007.<br>o present myself at the exa | mination courses, mentioned belo                           | w.                       |          |
| 1.Personal                                                                       | Details:               |                                                                           | SHIVEKAR ARCHANA                                           |                          |          |
| Name of the                                                                      | Applicant              |                                                                           | SANGITA                                                    |                          |          |
| Name of the                                                                      |                        |                                                                           | A/P SHIVE                                                  |                          |          |
| Address for C                                                                    | ommunic                | shivajisalunke27@yal                                                      |                                                            | 9145603134               |          |
| Email-ID                                                                         |                        | om                                                                        |                                                            | OPEN                     |          |
| Gender                                                                           |                        | Female                                                                    | Calegory                                                   | Marathi                  |          |
| Is Physically                                                                    | Disabled               | No                                                                        | Medium of Instruction                                      | Maroan                   |          |
| Applied Su                                                                       | bjects In              | formation :                                                               |                                                            | And the second second    | External |
| Year/ Sul                                                                        | b Subje                | ect Name                                                                  |                                                            |                          | Theory   |
| Sem Cox                                                                          |                        | GEMENT ACCOUNTING &                                                       | FINANCIAL ANALYSIS & CONTRO                                | L                        | Y        |
| 1 102                                                                            |                        | STRIAL ECONOMICS                                                          |                                                            |                          | Y        |
| 1 107                                                                            |                        | NCED COST ACCOUNTING                                                      | 3                                                          |                          | Y        |
| 1 108                                                                            |                        | CONTROL & COST SYST                                                       |                                                            |                          | Y        |
| 2 201                                                                            |                        | NESS FINANCE                                                              |                                                            |                          | Y        |
| 2 2021                                                                           |                        | STRIAL ECONOMIC ENVIR                                                     | ONMENT                                                     |                          | Y        |
| 2 207                                                                            | COST                   | AND MANAGEMENT AUD                                                        | т                                                          |                          | Y        |
| 2 208                                                                            | RECE                   | NT ADVANCES IN COST A                                                     | CCOUNTING & CASE STUDIES IN                                | COST & WORKS             | Y        |
| Preferred E                                                                      |                        | ter Area (परीक्षा केंद्र परी                                              | सर): RAJGURUNAGAR                                          | - PUNE DISTRICT          |          |
| 3. Fee Det                                                                       |                        |                                                                           |                                                            |                          |          |
| Fee Type                                                                         |                        |                                                                           | Fee Amount                                                 | R                        | emarks   |
| Registratio                                                                      | n Fee                  |                                                                           |                                                            | 0                        |          |
| Examinatio                                                                       |                        |                                                                           |                                                            | 1020                     |          |
| Statement                                                                        |                        | Fee                                                                       |                                                            | 85                       |          |
| Late Fee                                                                         |                        | and the second second                                                     |                                                            | 0                        |          |
|                                                                                  | Fee Pas                | ssing Certificate Fee                                                     |                                                            | 85                       |          |
|                                                                                  |                        | t Programme Fee                                                           |                                                            | 170                      |          |
| Eligibility F                                                                    |                        |                                                                           |                                                            | 0                        |          |
| A Company of Low Low Street of                                                   |                        |                                                                           |                                                            | 20                       |          |
| Disaster Fr                                                                      |                        |                                                                           |                                                            | the second second second |          |
| Disaster F                                                                       | al Manar               | gement Service                                                            |                                                            | 1200                     |          |