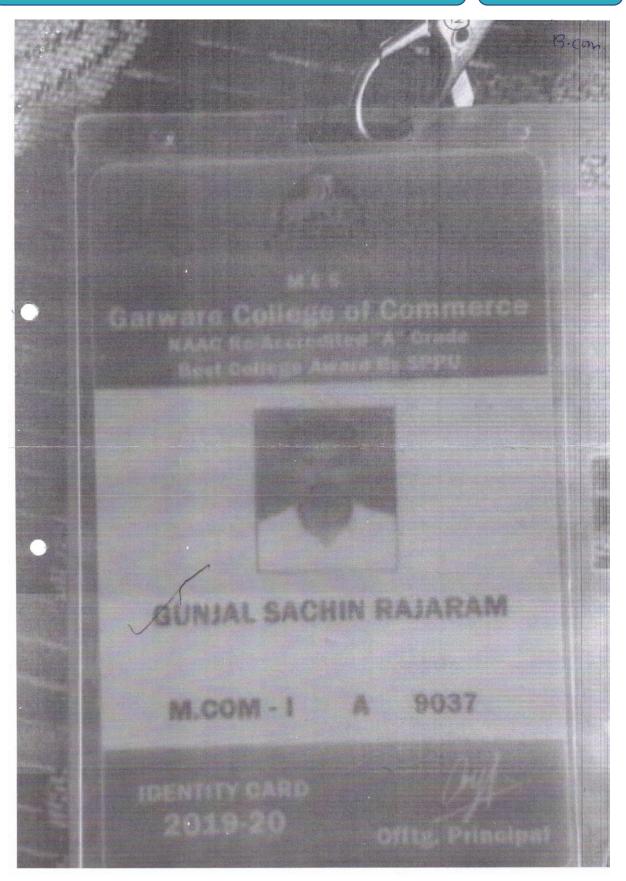

| Year    | Year Name of student who enrolled for higher education |                | Year of<br>graduati<br>on | Name of institution joined                                 | Name of<br>program<br>admitted to |
|---------|--------------------------------------------------------|----------------|---------------------------|------------------------------------------------------------|-----------------------------------|
| 2017-18 | Bacche Rani Dashrath                                   | CSM's Arts and | 2017-18                   | HRM College, Khed                                          | M.Com.                            |
|         | Shinde Bhagyashri Kaluram                              | CSM's Arts and | 2017-18                   | CSM's Arts & Commerce College, Chak                        | M.Com.                            |
|         | Atkar Akshada Arjun                                    | CSM's Arts and | 2017-18                   | HRM College, Khed                                          | M.Com.                            |
|         | Shivekar Archana Shivaji                               | CSM's Arts and |                           | HRM College, Khed                                          | M.Com.                            |
|         | Salunke Archana Shivaji                                | CSM's Arts and | 2017-18                   | Golden Lamtouch                                            | B.Ed                              |
|         | Limbhore Kishori Devidas                               | CSM's Arts and | 2017-18                   | S.P. Pune University - External Golden                     | M.Com.                            |
|         | Ghanavat Pallavi Santosh                               | CSM's Arts and | 2017-18                   | Indrayani Mahavidyalaya Talegaon Dh                        | M.Com.                            |
|         | Padwal Abhijit Popat                                   | CSM's Arts and | 2017-18                   | Sidhant Institute of Business Managen                      | M.B.A.                            |
|         | Wadave Rishikesh                                       | CSM's Arts and | 2017-18                   | NSCT Institute of Management Science                       | M.B.A.                            |
|         | Arekar Nandkumar C.                                    | CSM's Arts and | 2017-18                   | law College, Khed, Dist. Pune                              | L.L.B.                            |
|         | Ghugarkar Akshay                                       | CSM's Arts and | 2017-18                   | MIT School of Distance Education,                          | PGDM                              |
|         | Padadune Digamber Hanumant                             | CSM's Arts and | 2017-18                   | NSCT Institute of Management Science                       | M.B.A.                            |
| 018-19  | Mahalunkar Ajinkya Rajendra                            | CSM's Arts and | 2018-19                   | CSM's Arts and Commerce College Cha                        | M.Com.                            |
|         | Padwal Dipak Ramdas                                    | CSM's Arts and | 2018-19                   | CSM's Arts and Commerce College Cha                        | M.Com.                            |
|         | Kendale Nilesh Dilip                                   | CSM's Arts and | 2018-19                   | CSM's Arts and Commerce College Cha                        | M.Com.                            |
|         | Ghanawat Pratik Lahu                                   | CSM's Arts and | 2018-19                   | CSM's Arts and Commerce College Cha                        | M.Com.                            |
|         | Khandebharad Hrishikesh Eaknath                        | CSM's Arts and | 2018-19                   | S.H. Mohite Law College Rajgurunagar                       | L.L.B.                            |
|         | Gunjal Sachin Rajaram                                  | CSM's Arts and | 2018-19                   | Garware College of Commerce, Pune                          | M.Com.                            |
|         | Waghole Mayur Khandu                                   | CSM's Arts and | 2018-19                   | D.Y. Patil Law College Pimpari                             | L.L.B.                            |
| 019-20  | Agarkar Vishal Balu                                    | CSM's Arts and | 2019-20                   | CSM's Arts and Commerce College Cha                        | M.Com.                            |
|         | Jare Mahesh Dattatray                                  | CSM's Arts and | 2019-20                   | CSM's Arts and Commerce College Cha                        | M.Com.                            |
|         | Ombale Vinod Dattatray                                 | CSM's Arts and | 2019-20                   | CSM's Arts and Commerce College Cha                        | M.Com.                            |
|         | Potawade Nayana Dashrath                               | CSM's Arts and | 2019-20                   | HRM College, Rajgurunagar, Tal. Khed                       | M.A.                              |
|         | Waghmode Santosh Kondiba                               | CSM's Arts and | 2019-20                   | RJSP Mandal Institute of Computer and Management Research, | M.B.A.                            |
|         | Jaganade Samiksha Dinesh                               | CSM's Arts and |                           | CSM's Arts and Commerce College Cha                        | M.Com.                            |
|         | Badhale Priyanka Baban                                 | CSM's Arts and | 2019-20                   | CSM's Arts and Commerce College Cha                        | M.Com.                            |
|         | Khalate Harshada Dattatray                             | CSM's Arts and | 2019-20                   | CSM's Arts and Commerce College Cha                        | M.Com.                            |
|         | Palekar Harshada Dhanraj                               | CSM's Arts and | 2019-20                   | CSM's Arts and Commerce College Cha                        | M.Com.                            |
|         | Nalawade Sanjana Ashok                                 | CSM's Arts and | 2019-20                   | CSM's Arts and Commerce College Cha                        | M.Com.                            |
|         | Karape Yugandhara Machchindra                          | CSM's Arts and | 2019-20                   | CSM's Arts and Commerce College Cha                        | M.Com.                            |
|         | Rathod Govinda Arjun                                   | CSM's Arts and | 2019-20                   | S.H. Mohite Law College Rajgurunagar                       | L.L.B.                            |
|         | Shaikh Rajjo Anwar                                     | CSM's Arts and | 2019-20                   | Frankfinn Inst. Of Vocational Training                     | PGDHTC                            |
|         | Lonari Sonalika Sakharam                               | CSM's Arts and | 2019-20                   | CSM's Arts and Commerce College Cha                        | M.Com.                            |
|         | Khedkar Sandhya Prakash                                | CSM's Arts an  | 2019-20                   | CSM's Arts and Commerce College Cha                        | M.Com.                            |
|         | Gaikawad Bhanudas Sanjay                               | CSM's Arts and | 2019-20                   | CSM's Arts and Commerce College Cha                        | M.Com.                            |
|         | Awate Abhishek Sambaji                                 | CSM's Arts and |                           | CSM's Arts and Commerce College Cha                        | M.Com.                            |
|         | Pawale Neha Namdev                                     | CSM's Arts and | 2019-20                   | CSM's Arts and Commerce College Cha                        | M.Com.                            |
|         | Kirve Sarvesh Pravin                                   | CSM's Arts and | 2019-20                   | CSM's Arts and Commerce College Cha                        | M.Com.                            |
|         | Mirje Kunal Nivrutti                                   | CSM's Arts and | 2019-20                   | CSM's Arts and Commerce College Cha                        | M.Com.                            |
|         | Jogdand Divya Gautam                                   | CSM's Arts and | 2019-20                   | CSM's Arts and Commerce College Cha                        | M.Com.                            |
|         | Shevkari Akshay Rajendra                               | CSM's Arts and | 2019-20                   | CSM's Arts and Commerce College Cha                        | M.Com.                            |
|         | Jadhav Nikita Sunil                                    | CSM's Arts and | 2019-20                   | CSM's Arts and Commerce College Cha                        | M.Com.                            |