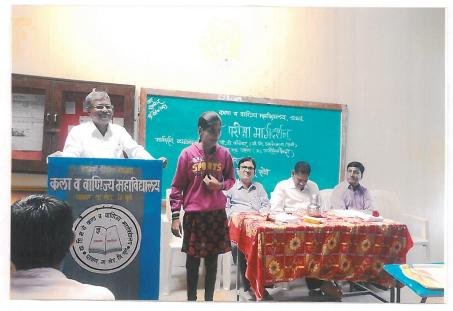

#### कला व वाणिज्य महाविद्यालय, चाकण स्पर्धा परीक्षा मार्गदर्शन विभाग

महाविद्यालयातील सर्व विद्यार्थ्यांना कळविण्यात येते की, स्पर्धा परीक्षा मार्गदर्शन विभागाच्या वतीने दि.१४/०२/२०१९ रोजी सकाळी ११.३० वा. प्रा. अफरोज इनामदार यांचे 'लॉजिकल थिकिंग' या विषयावर व्याख्यान आयोजित करण्यात आले आहे. स्पर्धा परीक्षा मार्गदर्शन विभागातील व महाविद्यालयातील सर्व विद्यार्थ्यांनी या व्याख्यानाला उपस्थित राहावे. कळावे.

#### कार्यक्रम पत्रिका

दि. १४ फेब्रुवारी २०१९

प्रास्ताविक

: प्रा. हेमकांत गावडे

परिचय-स्वागत

: डॉ. दिलीप कसबे

प्रमुख अतिथी

: प्रा. अफरोज इनामदार

विषय

लॉजिकल थिकींग

अध्यक्षीय मनोगत

प्राचार्य डॉ. राजेश लाटणे

आभार

प्रा. विकास देशमुख

C.S.M's Arts & Commerce College \*\*\*\*\*\*
Chakan, Tal-Khed, Dist-Pune.