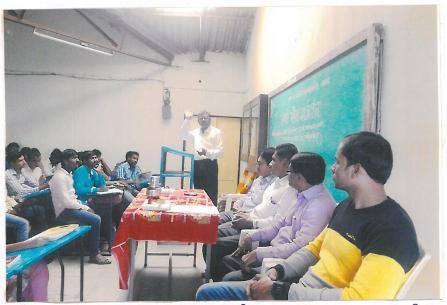

mpetitive exams preparation. On 26-11-2021

Mr/Ms

शरद पाटील

a senior faculty from The Unique Academy, shared valuable insights on preparation for the exam with the students.

Mr/Ms

प्राचार्य डॉ. राजेश लाटणे

was the convener and डॉ. शिवाजी एंडाईत । प्रा. हेमकांत गावडे Mr/Ms

was the coordinator of the programme. students availed quidance in the programme.

We look forward to such future collaborations with The UNIQUE Academy, Pune.

College/Institution.

Mallal Bat

Malhar Patil

Director

Tukaram Jadhay

Director

कला व वाणिज्य महाविद्यालय चाकण,ता.खंड,जि.पुणे.४१०५०१



स्पद्धा परोक्षा कार्यक्षणाचे प्रास्ताविक करताना प्रा.कंस्यपूर्विक



कार्यक्रमाचे आकार मामताना त्रा हन्त्रमंत मरीहे





च्या परीक्षा कार्यकुमान मन्त्रान व्यक्त कालामा विद्याधिक



- 24 हारि परी देना HING यें के कि भाग



MPSC व कर्मिंडार दंद्यी या विषयावर मार्मपानिमानी मार. भी- एम. एम. न्यव्याण



स्पद्या प्रविशा मार्गपर्वे विभाग कार्यक्रमास सर्कारी विद्यार्थी - विसायिनि



कार्यक्रमाने आगार संदर्शन करलाना प्राः विकास देशासुय



विधार्थाना मार्गपर्वन करताना मानी, चळा एक ए.



प्रास्ताविक करताना प्राः सूर्यवंशी ए के.



स्पर्धा प्रविद्या मार्गपर्छ MPSC व कार्य संदर्भ था विस्त्याव्य ब्लालाना मा डॉ. प्री. खी कोर्केकर



मनामान कारत काताना विद्यावीनी