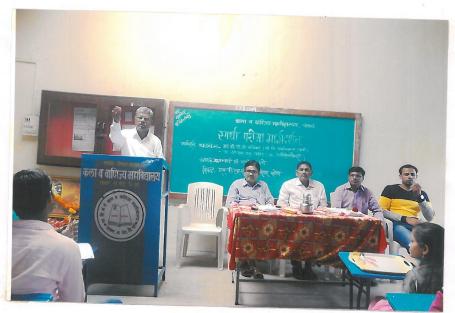

#### कला व वाणिज्य महाविद्यालय, चाकण स्पर्धा परीक्षा मार्गदर्शन विभाग

महाविद्यालयातील सर्व विद्यार्थ्यांना कळविण्यात येते की, स्पर्धा परीक्षा मार्गदर्शन विभागाच्या वतीने दि.२७/०९/२०१९ रोजी सकाळी ११.३० वा. प्राचार्य डॉ. राजेश लाटणे यांचे 'स्पर्धा परीक्षेचे महत्त्व' या विषयावर व्याख्यान आयोजित करण्यात आले आहे. स्पर्धा परीक्षा मार्गदर्शन विभागातील व महाविद्यालयातील सर्व विद्यार्थ्यांनी या व्याख्यानाला उपस्थित राहावे.

#### कार्यक्रम पत्रिका

दि. २७ सप्टेंबर २०१९

प्रास्ताविक

डॉ. दिलीप कसबे

परिचय-स्वागत

: प्रा. हेमकांत गावडे

प्रमुख अतिथी

: प्राचार्य डॉ. राजेश लाट**णे** 

विषय

: स्पर्धा परीक्षांचे महत्त्व

आभार

प्रा. विकास देशमुख

\*\*\*\*\*\*

Principal

C.S.N's Aris & Commerce College

Chakan, Tal-Khed, Dist-Pune.