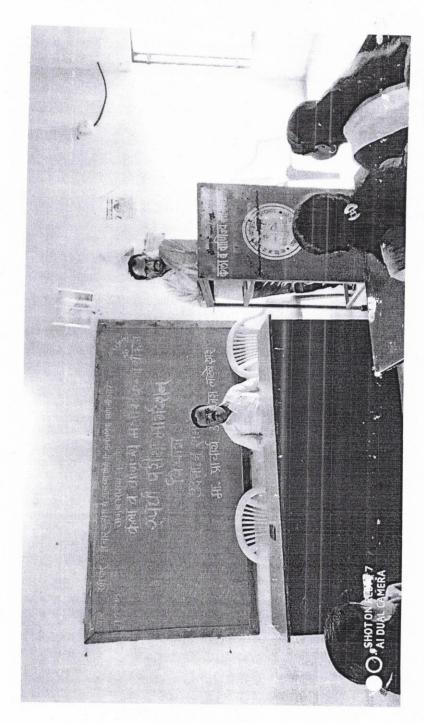

#### कला व वाणिज्य महाविद्यालय, चाकण स्पर्धा परीक्षा मार्गदर्शन विभाग

महाविद्यालयातील सर्व विद्यार्थ्यांना कळविण्यात येते की, स्पर्धा परीक्षा मार्गदर्शन विभागाच्या वतीने दि.२७/०९/२०१९ रोजी सकाळी ११.३० वा. प्राचार्य डॉ. राजेश लाटणे यांचे 'स्पर्धा परीक्षेचे महत्त्व' या विषयावर व्याख्यान आयोजित करण्यात आले आहे. स्पर्धा परीक्षा मार्गदर्शन विभागातील व महाविद्यालयातील सर्व विद्यार्थ्यांनी या व्याख्यानाला उपस्थित राहावे.

#### कार्यक्रम पत्रिका

दि. २७ सप्टेंबर २०१९

प्रास्ताविक

डॉ. दिलीप कसबे

परिचय-स्वागत

: प्रा. हेमकांत गावडे

प्रमुख अतिथी

: प्राचार्य डॉ. राजेश लाट**णे** 

विषय

: स्पर्धा परीक्षांचे महत्त्व

आभार

प्रा. विकास देशमुख

\*\*\*\*\*\*

Principal

C.S.N's Aris & Commerce College

Chakan, Tal-Khed, Dist-Pune.