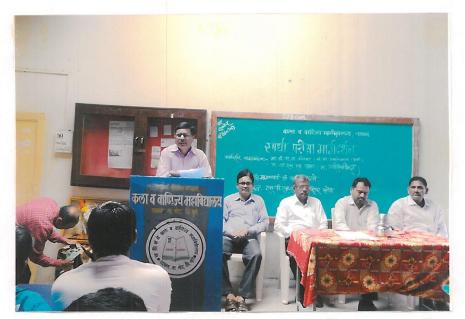

#### कला व वाणिज्य महाविद्यालय, चाकण स्पर्धा परीक्षा मार्गदर्शन विभाग

महाविद्यालयातील सर्व विद्यार्थ्यांना कळविण्यात येते की, स्पर्धा परीक्षा मार्गदर्शन विभागाच्या वतीने दि.३१/०१/२०२० रोजी सकाळी ११.३० वा. प्रा. डॉ. राजेंद्र रसाळ यांचे 'भारताची लोकसंख्या ' या विषयावर व्याख्यान आयोजित करण्यात आले आहे. स्पर्धा परीक्षा मार्गदर्शन विभागातील व महाविद्यालयातील सर्व विद्यार्थ्यांनी या व्याख्यानाला उपस्थित राहावे. कळावे.

#### कार्यक्रम पत्रिका

दि. ३१ जानेवारी २०१९

प्रास्ताविक

: प्रा. हेमकांत गावडे

परिचय-स्वागत

प्रा. विकास देशमुख

प्रमुख अतिथी

: डॉ. राजेंद्र रसाळ

विषय

: भारताची लोकसंख्या

अध्यक्षीय मनोगत

: प्राचार्य डॉ. राजेश लाटणे

आभार

: डॉ. दिलीप कसबे

C.S.M's Arts & Commerce College