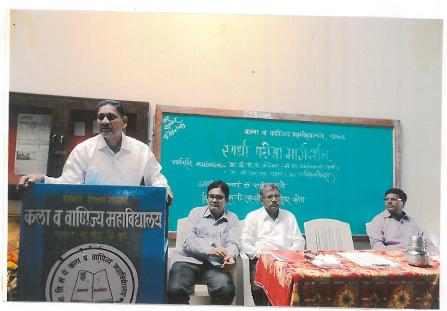

#### कला व वाणिज्य महाविद्यालय, चाकण स्पर्धा परीक्षा मार्गदर्शन विभाग

महाविद्यालयातील सर्व विद्यार्थ्यांना कळविण्यात येते की, स्पर्धा परीक्षा मार्गदर्शन विभागाच्या वतीने दि.२७/१२/२०१९ रोजी सकाळी ११.३० वा. प्रा. डॉ. अपर्णा महाजन यांचे 'आरटिकल' या विषयावर व्याख्यान आयोजित करण्यात आले आहे. स्पर्धा परीक्षा मार्गदर्शन विभागातील व महाविद्यालयातील सर्व विद्यार्थ्यांनी या व्याख्यानाला उपस्थित राहावे.

#### कार्यक्रम पत्रिका

दि. २७ डिसेंबर २०१९

प्रास्ताविक

: प्रा. हेमकांत गावडे

परिचय-स्वागत

: डॉ. दिलीप कसबे

प्रमुख अतिथी

: डॉ. अपर्णा महाजन

विषय

: आर्टिकल

अध्यक्षीय मनोगत

: प्राचार्य डॉ. राजेश लाटणे

आभार

प्रा. विकास देशमुख

\*\*\*\*\*

C.S.M's Aris & Commerce College Chakan, Tal-Khed, Dist-Pune.