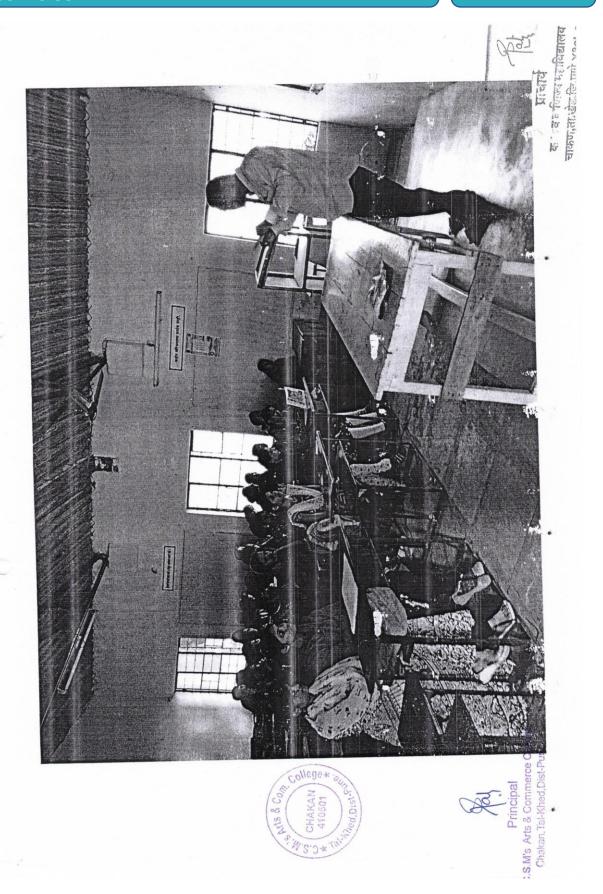

|                              |





## कला व वाणिज्य महाविद्यालय चाकण स्पर्धा परीक्षा मार्गदर्शन विभाग शैक्षणिक वर्ष २०२१-२०२२

Ta. 9 & 19012029

सूचना:

स्पर्धा परीक्षा मार्गदर्शन विभागांतर्गत विभागात प्रवेश घेतलेल्या विद्यार्थ्यासाठी गुरुवार, दि. २८ ऑक्टोबर २०२१ रोजी सकाळी १०.३० वा. स्पर्धा परीक्षा विषयीची मूलभूत माहिती, करिअरच्या संधी यावर आधारित मार्गदर्शनपर व्याख्यानाचे आयोजन केले आहे.

'विविध स्पर्धा परीक्षांचे स्वरूप' या विषयावर प्रा. हेमकांत गावडे, 'स्पर्धा परीक्षांचे महत्त्व' या विषयावर डॉ. शिवाजी शेळके व 'करिअरच्या संधी' या विषयावर डॉ. शिवाजी एंडाईत हे मार्गदर्शन करणार आहे.

तरी, विभागाच्या सर्व विद्यार्थ्यांनी सकाळी १०.०० वा. व्हर्च्युअल क्लासरूममध्ये उपस्थित राहावे.

धन्यवाद!

समितीं समन्वयक

डॉ. शिवाजी एंडाईत प्रा. हेमकांत गावडे

पुष्ठ प्राचार्य

डॉ . राजेश लाटणे प्राचार्य

कला व वाणिज्य महाविद्यालय चाकण,ता.