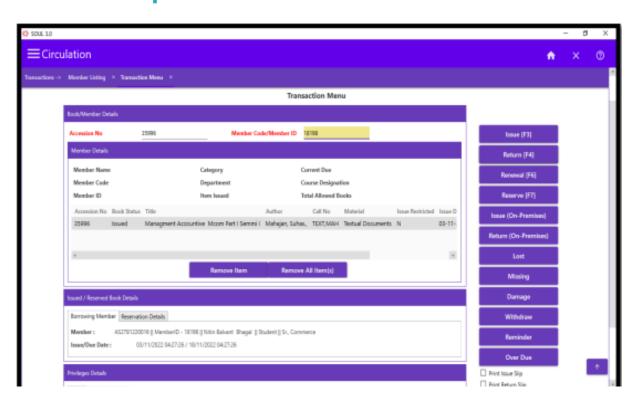

rary also provides user tracker system for the stakeholders. The services rendered by library are well appreciated by the community and various public libraries are joined our library to meet their needs. Library has subscribed to INFLIBNET N-LIST facility. Library has innovative data sharing best practice which is appreciated by Developing Library New Delhi (DELNET). Library has instituted institutional repository using DSpace which helps to store the authored books, research articles, theses of faculties, newspaper clipping digitally.

## 1. ILMS Software Information: SOUL 3.0

## 2. Use of Software (Screenshot) SOUL 3.0 Home Page



## 3. Data Entry



## 4. Issue History Report (Day Wise)



### 5. Transaction Menu



## **6. Issue Return Student Books Report**



## 7. Return Report



## 8. Staff Issue Return Report



## Library Record of Statistical Data of Purchased Books During the financial year 2017-18 to 2021-22

| 1       |                           |        |                       | /      |
|---------|---------------------------|--------|-----------------------|--------|
| Year    | No. of Books<br>Purchased | Amount | No. of<br>Periodicals | Amount |
| 2021-22 | 636                       | 88507  | 6                     | 3400   |
|         |                           |        | Nlist                 | 5900   |
| 2020-21 | 236                       | 32409  | 7                     | 2850   |
|         |                           |        | Nlist                 | 5900   |
| 2019-20 | 537                       | 64693  | 9                     | 4250   |
|