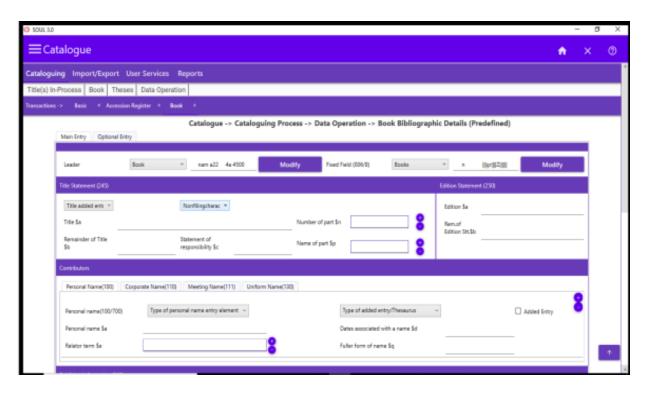

.0 and provides various services such as accession, data circulation of books, cataloguing, reports, searching, OPAC and web OPAC etc. Library also provides user tracker system for the stakeholders. The services rendered by library are well appreciated by the community and various public libraries are joined our library to meet their needs. Library has subscribed to INFLIBNET N-LIST facility. Library has innovative data sharing best practice which is appreciated by Developing Library New Delhi (DELNET). Library has instituted institutional repository using DSpace which helps to store the authored books, research articles, theses of faculties, newspaper clipping digitally.

## 1. ILMS Software Information: SOUL 3.0

## 2. Use of Software (Screenshot) SOUL 3.0 Home Page



## 3. Data Entry



## 4. Issue History Report (Day Wise)



### 5. Transaction Menu



## **6. Issue Return Student Books Report**



## 7. Return Report



## 8. Staff Issue Return Report



## Library Record of Statistical Data of Purchased Books During the financial year 2017-18 to 2021-22

| 1       |                           |        |                       | /      |
|---------|---------------------------|--------|-----------------------|--------|
| Year    | No. of Books<br>Purchased | Amount | No. of<br>Periodicals | Amount |
| 2021-22 | 636                       | 88507  | 6                     | 3400   |
|         |                           |        | Nlist                 | 5900   |
| 2020-21 | 236                       | 32409  | 7                     | 2850   |
|         |