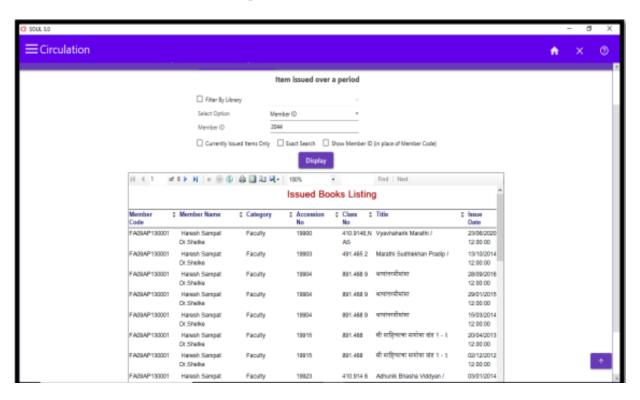

tem for the stakeholders. The services rendered by library are well appreciated by the community and various public libraries are joined our library to meet their needs. Library has subscribed to INFLIBNET N-LIST facility. Library has innovative data sharing best practice which is appreciated by Developing Library New Delhi (DELNET). Library has instituted institutional repository using DSpace which helps to store the authored books, research articles, theses of faculties, newspaper clipping digitally.

## 1. ILMS Software Information: SOUL 3.0

## 2. Use of Software (Screenshot) SOUL 3.0 Home Page



## 3. Data Entry



## 4. Issue History Report (Day Wise)



### 5. Transaction Menu



## **6. Issue Return Student Books Report**



## 7. Return Report



## 8. Staff Issue Return Report



## Library Record of Statistical Data of Purchased Books During the financial year 2017-18 to 2021-22

| 1       |                           |        |                       | /      |
|---------|---------------------------|--------|-----------------------|--------|
| Year    | No. of Books<br>Purchased | Amount | No. of<br>Periodicals | Amount |
| 2021-22 | 636                       | 88507  | 6                     | 3400   |
|         |                           |        | Nlist                 | 5900   |
| 2020-21 | 236                       | 32409  | 7                     | 2850   |
|         |                           |        | Nlist                 | 5900   |
| 2019-20 | 537                       | 64693  | 9                     | 4250   |
|         |                           |