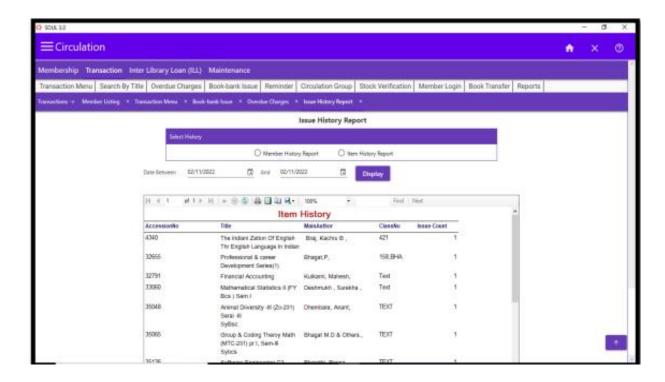

accession, data circulation of books, cataloguing, reports, searching, OPAC and web OPAC etc. Library also provides user tracker system for the stakeholders. The services rendered by library are well appreciated by the community and various public libraries are joined our library to meet their needs. Library has subscribed to INFLIBNET N-LIST facility. Library has innovative data sharing best practice which is appreciated by Developing Library New Delhi (DELNET). Library has instituted institutional repository using DSpace which helps to store the authored books, research articles, theses of faculties, newspaper clipping digitally.

## 1. ILMS Software Information: SOUL 3.0

## 2. Use of Software (Screenshot) SOUL 3.0 Home Page



## 3. Data Entry



## 4. Issue History Report (Day Wise)



### 5. Transaction Menu



## **6. Issue Return Student Books Report**



## 7. Return Report



## 8. Staff Issue Return Report



## Library Record of Statistical Data of Purchased Books During the financial year 2017-18 to 2021-22

| 1       |                           |        |                       | /      |
|---------|---------------------------|--------|-----------------------|--------|
| Year    | No. of Books<br>Purchased | Amount | No. of<br>Periodicals | Amount |
| 2021-22 | 636                       | 88507  | 6                     | 3400   |
|         |                           |        | Nlist                 | 5900   |
| 2020-21 | 236                       | 32409  | 7                     | 2850   |
|         |                           |        | Nlist