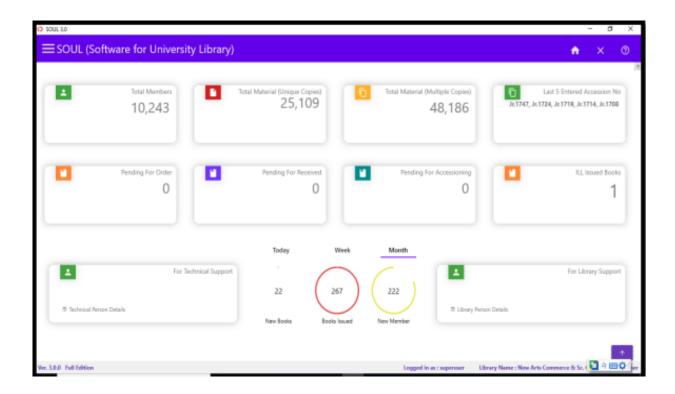

oftware i.e., SOUL 3.0 and provides various services such as accession, data circulation of books, cataloguing, reports, searching, OPAC and web OPAC etc. Library also provides user tracker system for the stakeholders. The services rendered by library are well appreciated by the community and various public libraries are joined our library to meet their needs. Library has subscribed to INFLIBNET N-LIST facility. Library has innovative data sharing best practice which is appreciated by Developing Library New Delhi (DELNET). Library has instituted institutional repository using DSpace which helps to store the authored books, research articles, theses of faculties, newspaper clipping digitally.

## 1. ILMS Software Information: SOUL 3.0

## 2. Use of Software (Screenshot) SOUL 3.0 Home Page



## 3. Data Entry



## 4. Issue History Report (Day Wise)



### 5. Transaction Menu



## **6. Issue Return Student Books Report**



## 7. Return Report



## 8. Staff Issue Return Report



## Library Record of Statistical Data of Purchased Books During the financial year 2017-18 to 2021-22

| 1       |                           |        |                       | /      |
|---------|---------------------------|--------|-----------------------|--------|
| Year    | No. of Books<br>Purchased | Amount | No. of<br>Periodicals | Amount |
| 2021-22 | 636                       | 88507  | 6                     | 3400   |
|         |                           |        | Nlist                 | 5900   |
| 2020-21 | 236                       | 32409  | 7                     | 2850   |
|