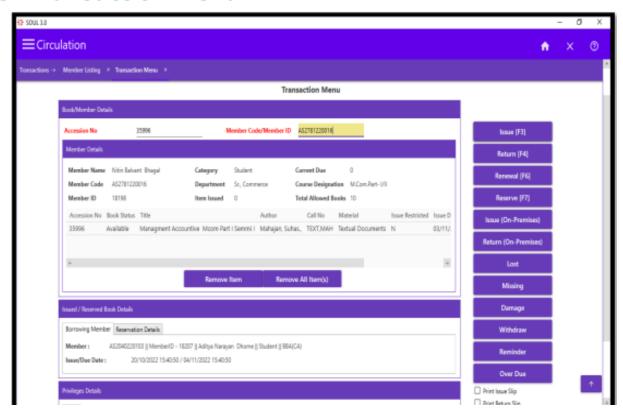

of books, cataloguing, reports, searching, OPAC and web OPAC etc. Library also provides user tracker system for the stakeholders. The services rendered by library are well appreciated by the community and various public libraries are joined our library to meet their needs. Library has subscribed to INFLIBNET N-LIST facility. Library has innovative data sharing best practice which is appreciated by Developing Library New Delhi (DELNET). Library has instituted institutional repository using DSpace which helps to store the authored books, research articles, theses of faculties, newspaper clipping digitally.

## 1. ILMS Software Information: SOUL 3.0

## 2. Use of Software (Screenshot) SOUL 3.0 Home Page



## 3. Data Entry



## 4. Issue History Report (Day Wise)



### 5. Transaction Menu



## **6. Issue Return Student Books Report**



## 7. Return Report



## 8. Staff Issue Return Report



## Library Record of Statistical Data of Purchased Books During the financial year 2017-18 to 2021-22

| 1       |                           |        |                       | /      |
|---------|---------------------------|--------|-----------------------|--------|
| Year    | No. of Books<br>Purchased | Amount | No. of<br>Periodicals | Amount |
| 2021-22 | 636                       | 88507  | 6                     | 3400   |
|         |                           |        | Nlist                 | 5900   |
| 2020-21 | 236                       | 32409  | 7                     | 2850   |
|         |                           |        | Nlist                 | 5900   |
| 2019-20 | 537