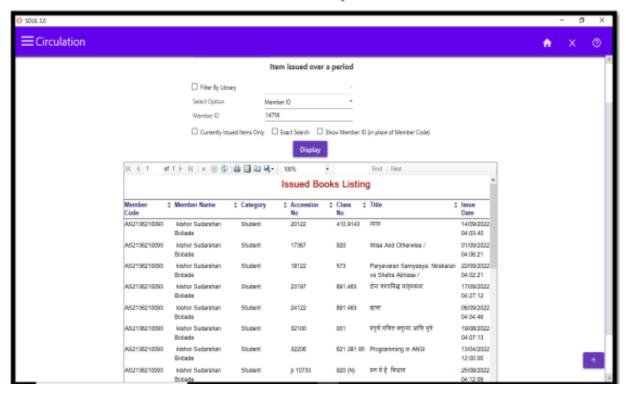

C and web OPAC etc. Library also provides user tracker system for the stakeholders. The services rendered by library are well appreciated by the community and various public libraries are joined our library to meet their needs. Library has subscribed to INFLIBNET N-LIST facility. Library has innovative data sharing best practice which is appreciated by Developing Library New Delhi (DELNET). Library has instituted institutional repository using DSpace which helps to store the authored books, research articles, theses of faculties, newspaper clipping digitally.

## 1. ILMS Software Information: SOUL 3.0

## 2. Use of Software (Screenshot) SOUL 3.0 Home Page



## 3. Data Entry



## 4. Issue History Report (Day Wise)



### 5. Transaction Menu



## **6. Issue Return Student Books Report**



## 7. Return Report



## 8. Staff Issue Return Report



## Library Record of Statistical Data of Purchased Books During the financial year 2017-18 to 2021-22

| 1       |                           |        |                       | /      |
|---------|---------------------------|--------|-----------------------|--------|
| Year    | No. of Books<br>Purchased | Amount | No. of<br>Periodicals | Amount |
| 2021-22 | 636                       | 88507  | 6                     | 3400   |
|         |                           |        | Nlist                 | 5900   |
| 2020-21 | 236                       | 32409  | 7                     | 2850   |
|         |                           |        | Nlist                 | 5900   |
| 2019-20 | 537                       | 64693  | 9