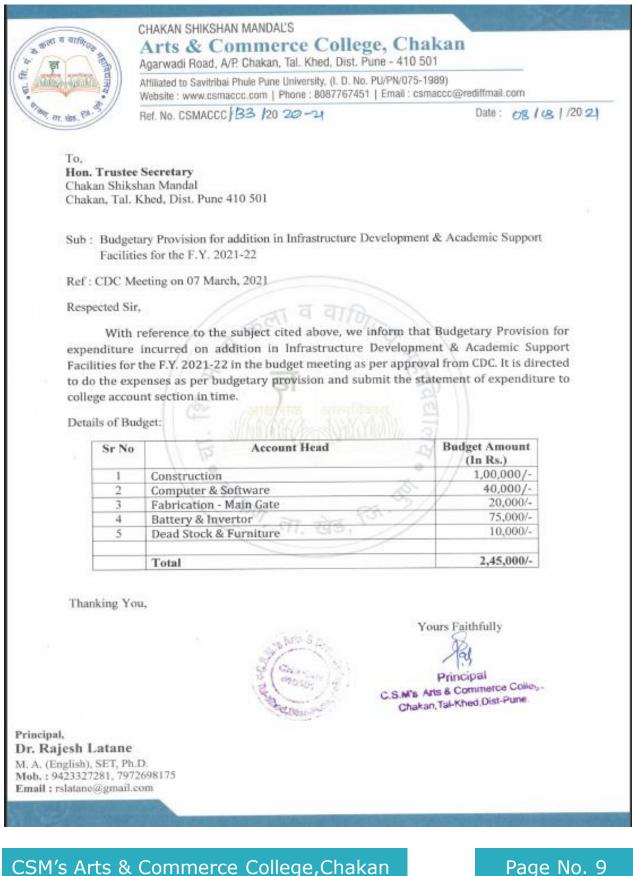

# **Budget Sanction Letters : F.Y. 2020-21**

CHAKAN SHIKSHAN MANDAL'S
Arts & Commerce College, Chakan
Agarwadi Road, A/P. Chakan, Tal. Khed, Dist. Pune - 410 501
B + NAAC Re-accreditated
Affiliated to Savitribai Phule Pune University, (I. D. No. PU/PN/075-1989)
Website : www.csmaccc.com | Phone : 8087767451 | Email : csmaccc@rediffmail.com
Ref. No. CSMACCC / 118/2019-20
Date : 26/02/2000

To, Hon. Trustee Secretary Chakan Shikshan Mandal Chakan, Tal. Khed, Dist. Pune 410 501

Sub : Budgetary Provision for addition in Infrastructure Development & Academic Support Facilities for the F.Y. 2020-21

Ref : CDC Meeting on 24 February, 2020

Respected Sir,

With reference to the subject cited above, we inform that Budgetary Provision for expenditure incurred on addition in Infrastructure Development & Academic Support Facilities for the F.Y. 2020-21 in the budget meeting as per approval from CDC. It is directed to do the expenses as per budgetary provision and submit the statement of expenditure to college account section in time.

Details of Budget:

| Sr No | Account Head            | Budget Amount<br>(In Rs.) |
|-------|-------------------------|---------------------------|
| 1     | Construction            | 1,00,000/-                |
| 2     | Battery & Invertor      | 40,000/-                  |
| 3     | Computer & Software     | 40,000/-                  |
| 4     | Fabrication - Main Gate | 25,000/-                  |
| 5     | Dead Stock & Furniture  | 25,000/-                  |
|       | Total                   | 2,30,000/-                |

Thanking You,

Principal, Dr. Rajesh Latane M. A. (English), SET, Ph.D. Mob.: 9423327281, 7972698175 Email: rslatane@gmail.com

Yours Faithfully Principal C.S.M's Arts & Commerce College Chakan, Tal-Khed, Dist-Pune.