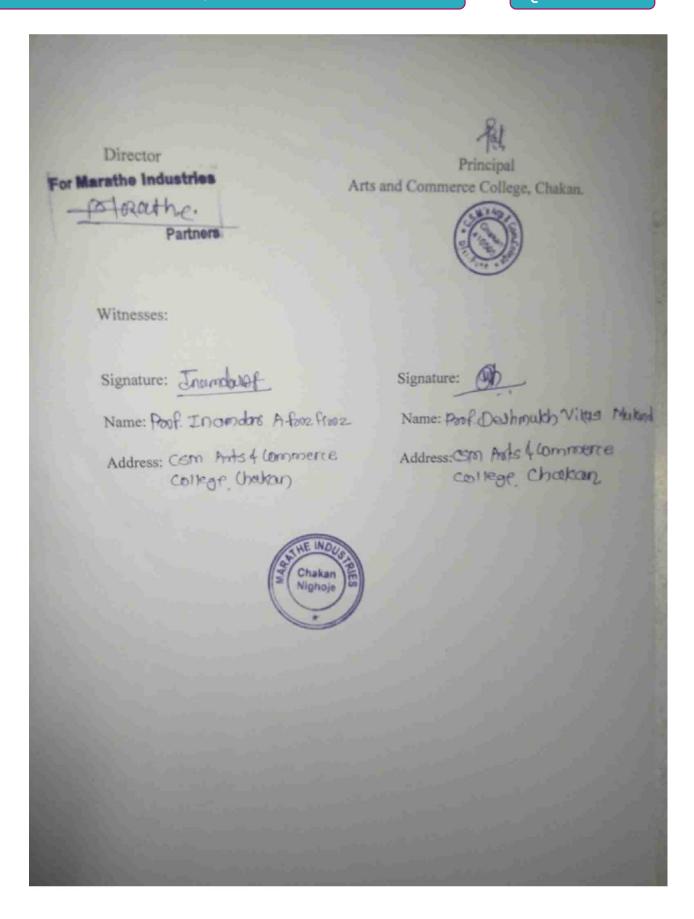

### Between

Chakan Shikshan Mandal's

Arts and Commerce College, Chakan. Tal. Khed, Dist. Pune.410501.

(Here after mentioned as the College)

And

Nirmal Bal Vikas Sanstha Thakur Pimpri, Tal. Khed, Dist. Pune.410501.

(Here after mentioned as Sanstha)

This Memorandum of Understanding is signed between the above two parties with the following objectives.

### Objectives:-

- 1) To generate and sustain humanitarian approach among the students.
- 2) To create compassion, sympathy and love for under privileged sector of the society among the students.
- To generate responsible and committed attitude among the students towards the needy social elements.

### Execution:-

- The students of college will visit the Sanstha to celebrate the festivals like Raksha Bandhan, Diwali and Makar Sankranti every year.
- The children residing in the Sanstha will be offered eatables, books, utensils by the students of the college.
- 3) The students of the college will celebrate their birth day with the children of the S
- 4) Sanstha.
- 5) The children of the Sanstha will be given value lessons by storytelling, preaching thoughts by the students of the college.
- 6) The students of the college will conduct the activities like tree plantation, cleanliness drive, awareness about environment protection etc.
- 7) This memorandum of understanding will be executed w.e.f. 1st June 2011.