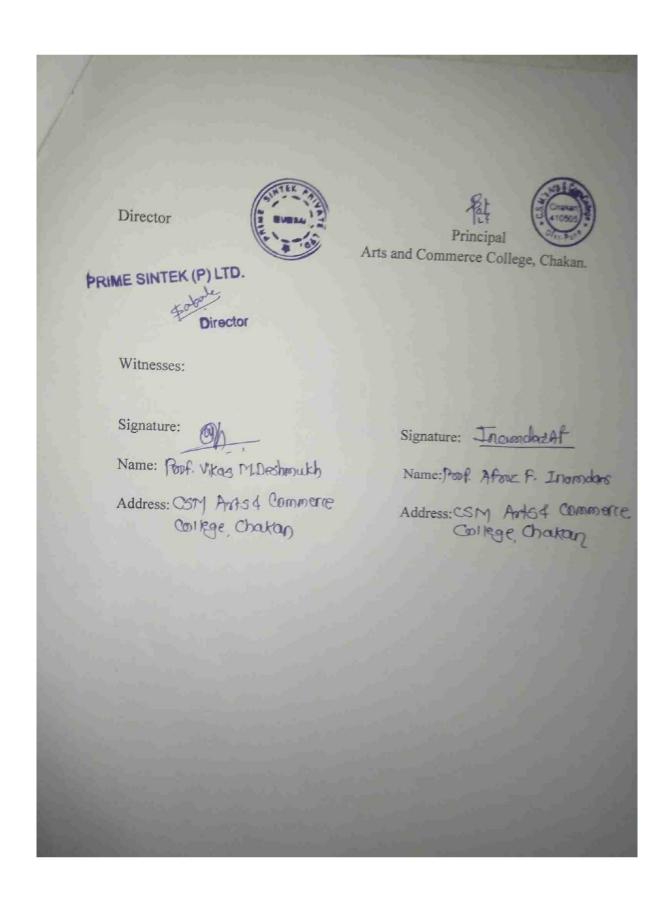

# Memorandum of Understanding Between

CSM'S Arts and Commerce College, Chakan, Tal-Khed, Dist-Pune 410501.

And

Prime Sintek Pvt.Ltd, A-29/8/1, Phase - 4, Chakan MIDC, Tal-Khed, Dist-Pune-410501.

This Memorandum of Understanding is signed between the parties mentioned above setting the following objectives

### Objectives-

- 1) To develop interaction between College and Industries.
- 2) To acquaint the students with career opportunities in industries.
- 3) To make the students aware of the technical skills and soft skills.
- 4) To motivate, promote and support the students to turn them into able entrepreneur and good human resource so that they can contribute in the process of nation building.

### Execution:

- To organize lectures, Seminars, interactive sessions by inviting the entrepreneurs and HRD managers to import updated knowledge and skills to get recruited in the industry.
- 2) To organize industrial visits to acquaint the students about the functioning of the industry.
- 3) To inform the students the possible job opportunities.
- 4) To organize campus interviews for the prospectus students.
- 5) To create awareness among the students to turn them into good entrepreneurs so as to help the nation building.

This memorandum of understanding will be executed w.e.f. 20 June 2012.