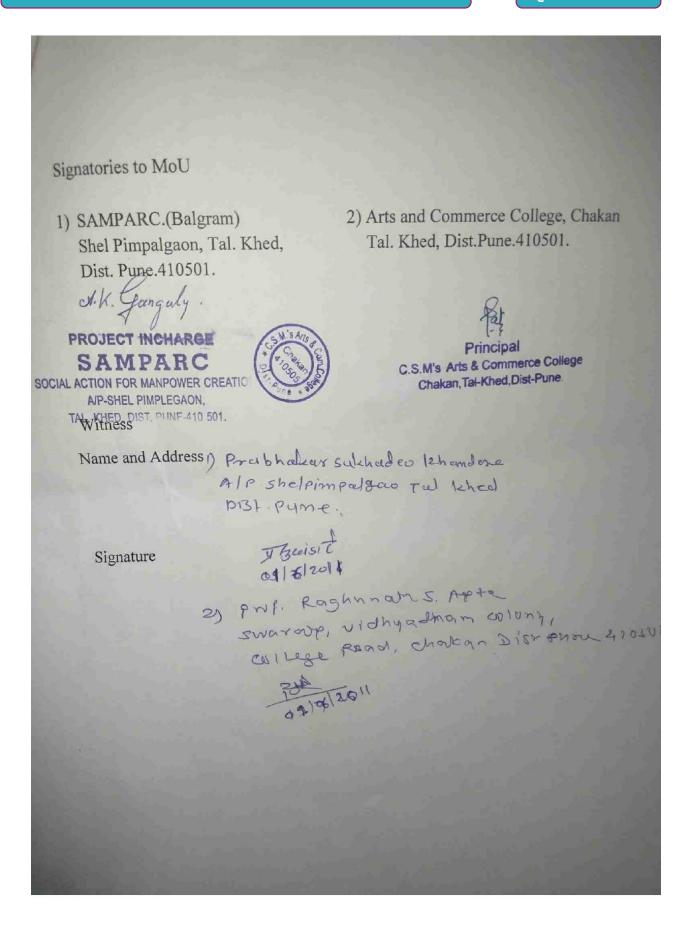

Between

Chakan Shikshan Mandal's

Arts and Commerce College, Chakan. Tal. Khed, Dist. Pune.410501.

(Here after mentioned as the College)

And

SAMPARC (Balgram)

Shel Pimpalgaon, Tal. Khed, Dist. Pune.410501.

(Here after mentioned as Sanstha)

This Memorandum of Understanding is signed between the above two parties with the following objectives.

### Objectives:-

- 1) To generate and sustain humanitarian approach among the students.
- To create compassion, sympathy and love for under privileged sector of the society among the students.
- 3) To generate responsible and committed attitude among the students towards the needy social elements.

### Execution:-

- The students of college will visit the Sanstha to celebrate the festivals like Raksha Bandhan, Diwali and Makar Sankranti every year.
- The children residing in the Sanstha will be offered eatables, books, utensils by the students of the college.
- The students of the college will celebrate their birth day with the children of the Sanstha.
- 4) The children of the Sanstha will be given value lessons by storytelling, preaching thoughts by the students of the college.
- 5) The students of the college will conduct the activities like tree plantation, cleanliness drive, awareness about environment protection etc.
- This memorandum of understanding will be executed w.e.f. 1st June 2011.