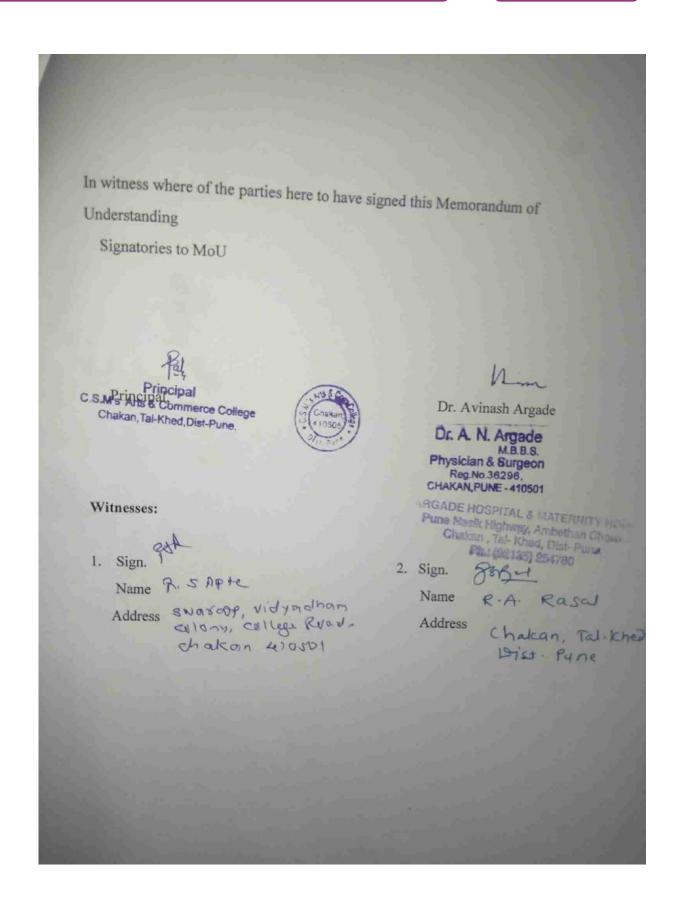

And

Dr. Avinash Argade, M.B.B.S.

C/o Argade Hospital, Near Aishwarya Mall, Pune-Nashik Highway, Chakan, Tal. Khed, Dist.Pune. Pin. 410501.

Arts and Commerce College, Chakan which is in Chakan providing higher education to the students. It is affiliated to Savitribai Phule Pune University Pune formerly known as Pune University Pune. The college is established in order to provide higher education to the students of weaker sections, both economically and socially. The broader objective behind the establishment of the college is to facilitate higher education to the girl students of the region in order to make them financially and socially self-reliable.

Dr. Avinash Argade M.B.B.S. of Argade Hospital Chakan, is a leading medical practitioner in Chakan. He is also the founder trustee secretary of Chakan Shikshan Mandal. Argade Hopital comprises maximum medical facilities required for a patient like O.P.D.,I.P.D. (20 Beds), Operation Theatre, Medical Store, the skillful and qualified staff. Mutually Agreed by both the Parties.