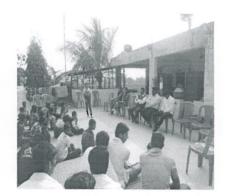

# अखिल भारतीय विद्यार्थी सेना किल्लेदार फिरंगोजी नरसाळा प्रतिष्ठाण, चाकण.

आणि

चा. शि. मं. चे कला व वाणिज्य महाविद्यालय, चाकण

आयोजित

स्वामी विवेकानंद जयंती व राजमाता जिजाऊ जयंती

युवासप्ताह

शुक्रवार, दि. १२.०१.२०१८, वेळ : स. ९.०० वा

### कार्यक्रमपत्रिका

प्रास्ताविक

प्रा. डॉ दत्तात्रय तांबे

प्रतिमा पूजन

प्रमुख अतिथी हस्ते

अतिथी पश्चिय, स्वागत व सूत्रसंचालन :

मा. श्री. राहुल वाडेकर

मनोगते

प्राचार्य डॉ राजेश लाटणे

मा. डॉ. अविनाश अरगडे

मा. ॲड. किरण झिंजुरके

मा. श्री. विद्यावत्सल सर

प्रमुख अतिथी

मा. ॲड्. सर्जेराव पानसरे

मा भी क्रम्हे सारे (जिल्हा का थारी बारवेड)

मा. श्री. आयुष प्रसाद

कार्यक्रम अध्यक्ष

मा. श्री. मोतीलालजी सांकला

आभार प्रदर्शन

प्रा. विकास देशमुख

Principal
C.S.M's Arts & Commerce College
Cheken, Tal-Khed, Dist-Pune.

समन्वयुक (प्रा ता के कि (स्म)

NSS-Kille Firagoji Narasala Pratisthan Chakan & Arts & Commerce College Chakan Jointly Programme Swami Vivekanand & Raj Mata Jijau Jayanti Yova Saptaha Programme Organised On 12/1/2018