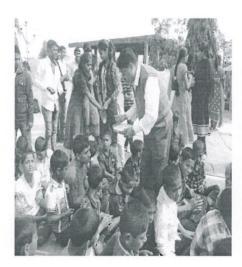

# अखिल भारतीय विद्यार्थी सेना किल्लेदार फिरंगोजी नरसाळा प्रतिष्ठाण, चाकण.

आणि

चा. शि. मं. चे कला व वाणिज्य महाविद्यालय, चाकण

आयोजित

स्वामी विवेकानंद जयंती व राजमाता जिजाऊ जयंती

युवासप्ताह

शुक्रवार, दि. १२.०१.२०१८, वेळ : स. ९.०० वा

### कार्यक्रमपत्रिका

प्रास्ताविक

प्रा. डॉ दत्तात्रय तांबे

प्रतिमा पूजन

प्रमुख अतिथी हस्ते

अतिथी पश्चिय, स्वागत व सूत्रसंचालन :

मा. श्री. राहुल वाडेकर

मनोगते

प्राचार्य डॉ राजेश लाटणे

मा. डॉ. अविनाश अरगडे

मा. ॲड. किरण झिंजुरके

मा. श्री. विद्यावत्सल सर

प्रमुख अतिथी

मा. ॲड्. सर्जेराव पानसरे

मा भी क्रम्हे सारे (जिल्हा का थारी बारवेड)

मा. श्री. आयुष प्रसाद

कार्यक्रम अध्यक्ष

मा. श्री. मोतीलालजी सांकला

आभार प्रदर्शन

प्रा. विकास देशमुख

Principal
C.S.M's Arts & Commerce College
Cheken, Tal-Khed, Dist-Pune.

समन्वयुक (प्रा ता के कि (स्म)

NSS-Kille Firagoji Narasala Pratisthan Chakan & Arts & Commerce College Chakan Jointly Programme Swami Vivekanand & Raj Mata Jijau Jayanti Yova Saptaha Programme Organised On 12/1/2018