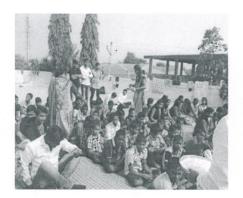

# अखिल भारतीय विद्यार्थी सेना किल्लेदार फिरंगोजी नरसाळा प्रतिष्ठाण, चाकण.

आणि

चा. शि. मं. चे कला व वाणिज्य महाविद्यालय, चाकण

आयोजित

स्वामी विवेकानंद जयंती व राजमाता जिजाऊ जयंती

युवासप्ताह

शुक्रवार, दि. १२.०१.२०१८, वेळ : स. ९.०० वा

### कार्यक्रमपत्रिका

प्रास्ताविक

प्रा. डॉ दत्तात्रय तांबे

प्रतिमा पूजन

प्रमुख अतिथी हस्ते

अतिथी पश्चिय, स्वागत व सूत्रसंचालन :

मा. श्री. राहुल वाडेकर

मनोगते

प्राचार्य डॉ राजेश लाटणे

मा. डॉ. अविनाश अरगडे

मा. ॲड. किरण झिंजुरके

मा. श्री. विद्यावत्सल सर

प्रमुख अतिथी

मा. ॲड्. सर्जेराव पानसरे

मा भी क्रम्हे सारे (जिल्हा का थारी बारवेड)

मा. श्री. आयुष प्रसाद

कार्यक्रम अध्यक्ष

मा. श्री. मोतीलालजी सांकला

आभार प्रदर्शन

प्रा. विकास देशमुख

Principal
C.S.M's Arts & Commerce College
Cheken, Tal-Khed, Dist-Pune.

समन्वयुक (प्रा ता के कि (स्म)

NSS-Kille Firagoji Narasala Pratisthan Chakan & Arts & Commerce College Chakan Jointly Programme Swami Vivekanand & Raj Mata Jijau Jayanti Yova Saptaha Programme Organised On 12/1/2018