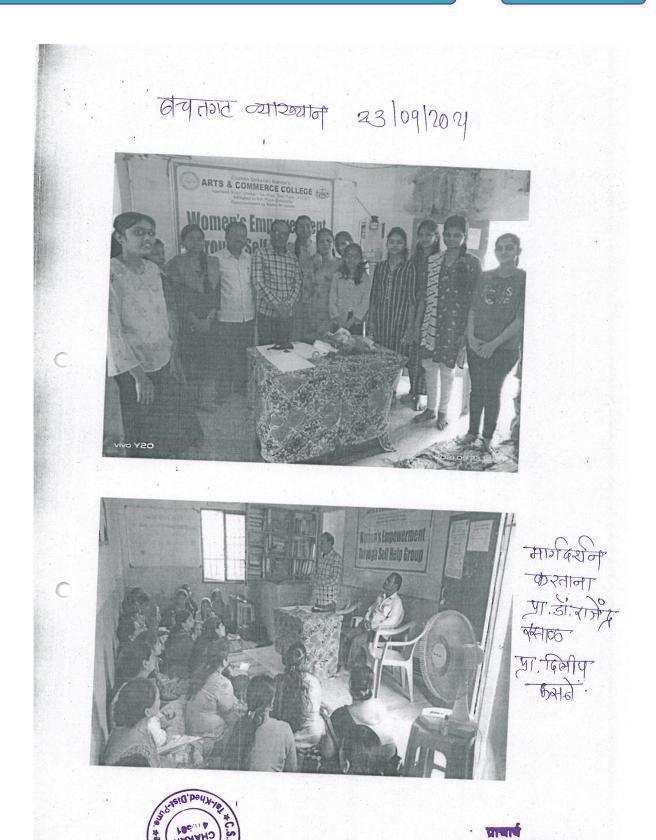

|
| चर्चासत्र / स्पर्धा / परिसंवाद / | काळ्वाप : भा. त. रामेर वसाव्य                                                     |
| गटचर्चा इ.चा तपशील               | व्याख्याते : प्रान्डी. राम्य वसाटि                                                |
| उपस्थित विद्यार्थी संख्या        | 25                                                                                |
| उपस्थित प्राध्यापक संख्या        | QG                                                                                |
| - 4                              |                                                                                   |
| फीडबॅक                           | केरिक्स न्योगला परकतीने द्वाला                                                    |

Travoda 20 र समन्वयक







वाकण,ता.ब्रेड,जि.पुणे.४१०५०१

# Chakan Shikshan Mandal's Arts & Commerce College, Chakan

Feedback form (For Participants)

| Vame   | of the student : - त्यांगिता वरांत पाटिल                             |
|--------|----------------------------------------------------------------------|
| Class  | : बालाजी महिला व्यवनगरः Roll No:                                     |
| rogra  | imme Name : साहिला स्राह्मनीकरण व्याख्यान                            |
| Coordi | inator Name : जाला वाणिएय महाविद्यालय चालन                           |
|        | आपल्या कार्यक्रमाचे नाव काय आहे?                                     |
|        | महिला प्राच्यानिका व्याय्यान                                         |
| 2)     | कार्यक्रम कालावधी किती होता?                                         |
|        | वान हास