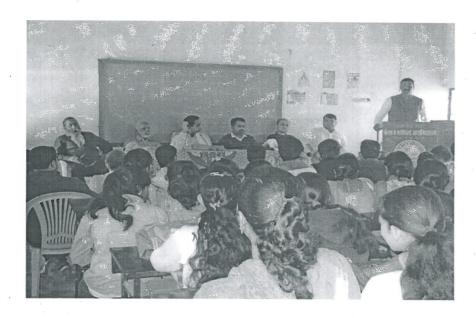

# अखिल भारतीय विद्यार्थी सेना किल्लेदार फिरंगोजी नरसाळा प्रतिष्ठाण, चाकण.

आणि

चा. शि. मं. चे कला व वाणिज्य महाविद्यालय, चाकण

आयोजित

स्वामी विवेकानंद जयंती व राजमाता जिजाऊ जयंती

युवासप्ताह

शुक्रवार, दि. १२.०१.२०१८, वेळ : स. ९.०० वा

### कार्यक्रमपत्रिका

प्रास्ताविक

प्रा. डॉ दत्तात्रय तांबे

प्रतिमा पूजन

प्रमुख अतिथी हस्ते

अतिथी पश्चिय, स्वागत व सूत्रसंचालन :

मा. श्री. राहुल वाडेकर

मनोगते

प्राचार्य डॉ राजेश लाटणे

मा. डॉ. अविनाश अरगडे

मा. ॲड. किरण झिंजुरके

मा. श्री. विद्यावत्सल सर

प्रमुख अतिथी

मा. ॲड्. सर्जेराव पानसरे

मा भी क्रम्हे सारे (जिल्हा का थारी बारवेड)

मा. श्री. आयुष प्रसाद

कार्यक्रम अध्यक्ष

मा. श्री. मोतीलालजी सांकला

आभार प्रदर्शन

प्रा. विकास देशमुख

Principal
C.S.M's Arts & Commerce College
Cheken, Tal-Khed, Dist-Pune.