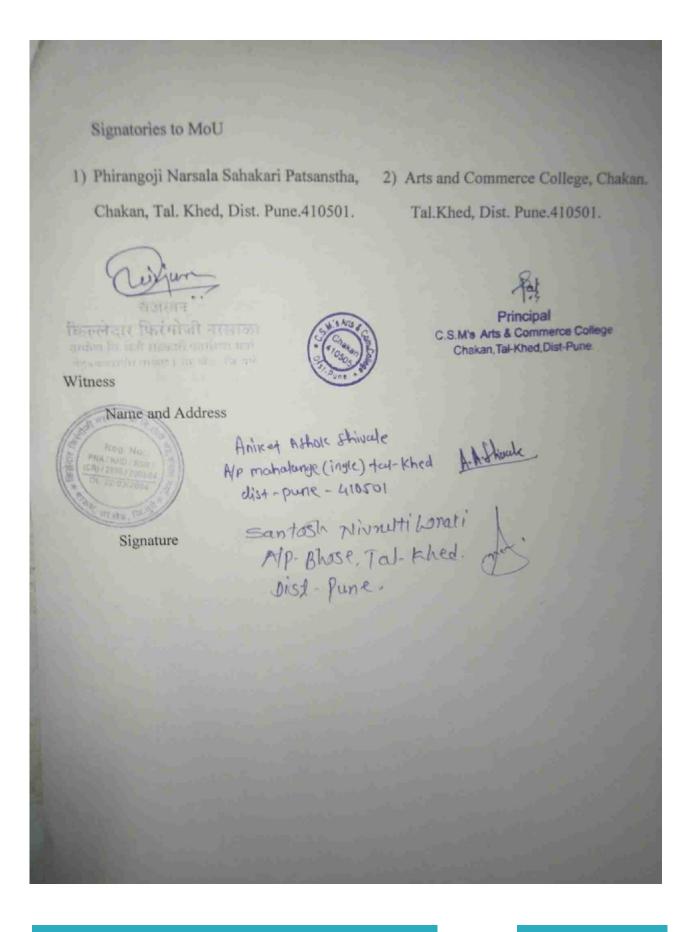

### Between

Chakan Shikshan Mandal's

Arts and Commerce College, Chakan. Tal. Khed, Dist. Pune.410501.

(Here after mentioned as the College)

And

Phirangoji Narsala Sahakari Patsanshta Chakan, Tal. Khed, Dist. Pune.410501.

(Primary Micro Credit Cooperative Society founded by Alumni)

(Here after mentioned as the Sanstha)

This Memorandum of Understanding is signed between the above two parties with the following objectives.

### Between

Chakan Shikshan Mandal's

Arts and Commerce College, Chakan. Tal. Khed, Dist. Pune.410501.

(Here after mentioned as the College)

And

Nirmal Bal Vikas Sanstha Thakur Pimpri, Tal. Khed, Dist. Pune.410501.

(Here after mentioned as Sanstha)

This Memorandum of Understanding is signed between the above two parties with the following objectives.