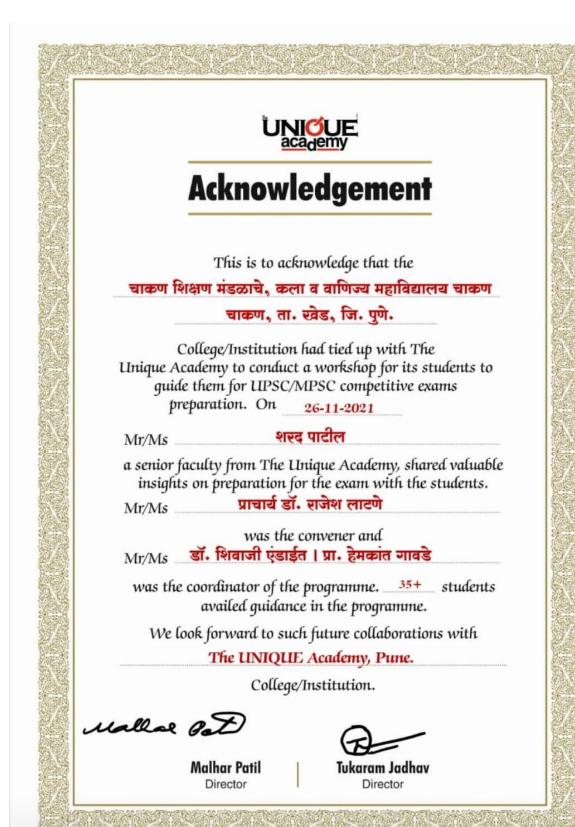

आज रक्षाबंधनानिमीत्त प्रा. दत्तात्रय तांबे आणि प्रा. अफरोज इनामदार व ३० विद्यार्थी यांनी मुलांसोबत रक्षाबंधनाचा सण साजरा केला. आपण आपल्या कॉलेज कडुन दैनंदिन गरजेच्या वस्तु (निरमा पावडर, मुग डाळ, कपडयाचे साबन व मुलांसाठी खाऊ आणि इतर.....) देऊन मुलांच्या आनंदात भर पाडल्याबददल सर्वाचे मनापासून धन्यवाद.