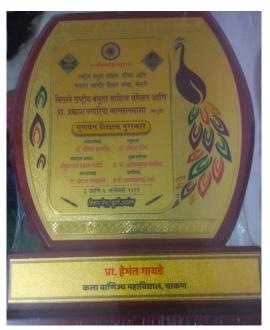

|                 | 22               |  |  |  |
| 25.        | NAAC Accreditation Certificates     |                        |                 | 2017-18          |  |  |  |
|            | Cycle -1                            |                        |                 | to               |  |  |  |
|            | Cycle - 2                           |                        |                 | 2021-22          |  |  |  |
| 26.        | Energy Audit & Green Audit Evidence | S                      |                 |                  |  |  |  |
|            |                                     |                        |                 |                  |  |  |  |

# **AWARDS**

## Best Teacher Award - Dr. Endait S. R.







#### Best Teacher Award - Prof. Gawade H. N.







#### Best Teacher Award - Dr. Tambe D. S.



# RECOGNITIONS

# Recognition for Social Contribution – Dr. Endait S. R.







Recognition for Academic & social Contribution by Villagers Grampanchayt & Public School, Anchalgaon, Tal. Kopargaon – Dr. Endait S. R.





१९७ खोड आळंदीविधानसभा मतदार संब ८ वा राष्ट्रीय मतदार दिवस २५ जानेवारी २०१८

# प्रशस्तीपत्रक

मान्धीः स्रोधान पॅढरीकार्य छोळवे या महाविदयालय / शाळेनी निवडणूक साक्षरता क्लब (Electoral Literacy Club) ची स्थापना केलेबद्दल व राष्ट्रीय मतदार दिवस २५ जानेवारी २०१८ रोजीच्या कार्यक्रमात सहभाग नोंदिवल्याबद्दल प्रशस्तीपत्रक देण्यात येत आहे.

सहा.मतदार नोंदणी अधिकारी १९७ खेड आळंदी विधानसभा मतदार संघ, तथा तहसिलदार खेड (पुणे)

मतदार नोंदणी अधिकारी १९७ खेड आळंदी विधानसभा मतदार संघ, सहा.जिल्हाधिकारी (IAS) तथा उपविभागीय अधिकारी खेड (पूणे)