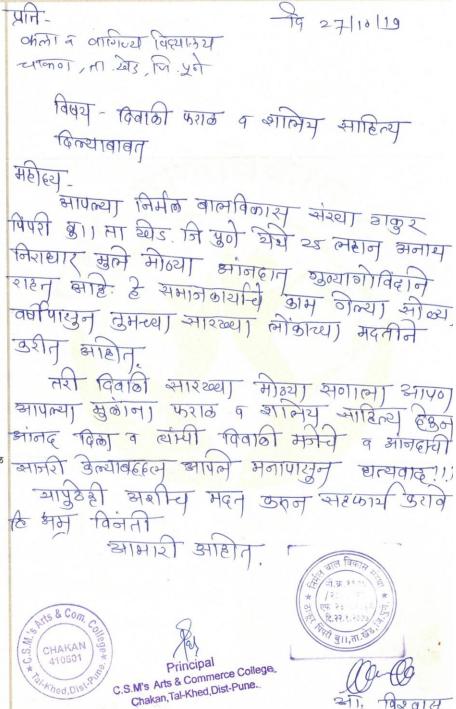

# निर्मल बालिवकास संस्था

मु.पो.पिंपरी ठाकुर बु.।। (भाम फाटा), ता.खेड, जि.पुणे. मो. ८५५४८३९६१४, ९८९०६८९४५०

जावक क्र. :

दिनांक: 07 / 08 /२०१7

प्रती.

कला व वाणिज्य महाविद्यालय,

चाकण.

एन.एस.एस विभाग.

महोदय,

आपल्या निर्मल बाल विकास संस्थेमध्ये २५ अनाथ, निराधार व गरजु मुले आनंदात व मजेत रहात आहेत.

पण शैक्षणिक शारीरीक व मुलभुत गरजा पूर्ण करण्यासाठी शासनाकडुन कुठलीही मदत मिळत नाही त्यामुळे हे काम आपल्या सारख्या दानशुर व्यक्ती, संस्था, कंपनी यांच्या मदतीनेच चालते.

आज रक्षाबंधनानिमीत्त प्रा. दत्तात्रय तांबे आणि प्रा. अफरोज इनामदार व ३० विद्यार्थी यांनी मुलांसोबत रक्षाबंधनाचा सण साजरा केला. आपण आपल्या कॉलेज कडुन दैनंदिन गरजेच्या वस्तु (निरमा पावडर, मुग डाळ, कपडयाचे साबन व मुलांसाठी खाऊ आणि इतर.....) देऊन मुलांच्या आनंदात भर पाडल्याबददल सर्वाचे मनापासून धन्यवाद.

सहकार्याबददल आभारी आहोत असेच सहकार्य या पुढेही मिळत राहावे हीच नम्र विनंती.

बाल विकास मं. क. १९०६ \* (२००७/पुणे. क एफ २३०८१, पुणे क है. २२.१.२००७ क (СНАКАН)

Thed Dist-Pu

संचालिका सायव निर्मल बाल विकास संस्था जकूर पिपरी, ता. खेड, जि. पुणे