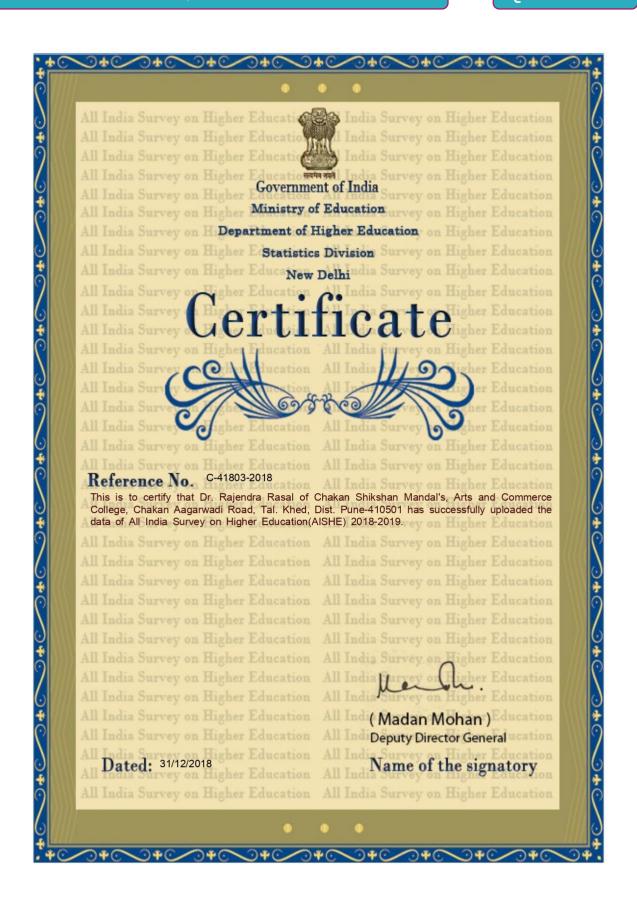

ुणे - 410501.

Email ID: rforajgurunagarmap@gmail.com

जावक क्र. संकिर्ण/ ९५९८/ सन 2022-23

चाकण 410501

दिनांक -

02/92 /2022

#### आभारपत्र

प्रति,

मा.प्राचार्य, कला व वाणिज्य महाविद्यालय, चाकण, ता.खेड, जि.पुणे.

महोदय,

वनविभाग जुन्नर अंतर्गत वनपरिक्षेत्र चाकण मधील मौजे मेदनकरवाडी येथे दि. ०१/०७/२०२२ रोजी वृक्षारोपण कार्यक्रमाचे आयोजन करण्यात आले होते. या उपक्रमात आपल्या महाविद्यालयातील राष्ट्रीय सेवा योजनेच्या स्वयंसेवकांनी वृक्षारोपण करून महत्त्व पूर्ण सहभाग नोंदवला त्या बद्दल आपले व आपल्या महाविद्यालयातील राष्ट्रीय सेवा योजना कार्यक्रम अधिकारी, सदस्य प्राध्यापक व स्वयंसेवकांचे मनापासून आभार!



आपला स्नेही

(योगेश एस. महाजन) वनपरिक्षेत्र अधिकारी राजगुरुनगर (भवका) स्थित चाकण

D:\Office work\संकिर्ण\2022-23\ cov

Scanned with CamScanner

# AISHE all Certificates 2017-18 to 2021-22











# NAAC Accreditation Cycle -1 Cycle - 2







## राष्ट्रीय मूल्यांकन एवं प्रत्यायन परिषद्

विश्वविद्यालय अनुदान आयोग का स्वायत्त संस्थान

#### NATIONAL ASSESSMENT AND ACCREDITATION COUNCIL

An Autonomous Institution of the University Grants Commission

# Certificate of Accreditation

The Executive Committee of the

National Assessment and Accreditation Council

on the recommendation of the duly appointed

Peer Jeam is pleased to declare the

Chakan Shikshan Mandal's

Arts & Commerce College

Chakan, Jal. Khed, Dist. Pune, affiliated to University of Pune, Maharashtra as

Accredited

at the C++ level.

Date: January 08, 2004



Director



# **Quality Profile**



Name of the Institution: Chakan Shikshan Mandal's Arts & Commerce College

Place: Chakan, Tal. Khed, Dist. Pune, Mahara