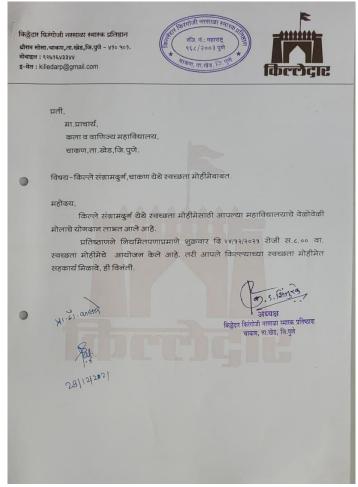

नोंदणी क्र.: १९०९/२००७ दि.२/११/०७ एफ २३०८१ पुणे

# निर्मल बालिवकास संस्था

मु.पो.पिंपरी ठाकुर बु.।। (भाम फाटा), ता.खेड, जि.पुणे. मो. ८५५४८३९६१४, ९८९०६८९४५०

जावक क्र. :

दिनांक: 07 / 08 /२०१7

प्रती.

कला व वाणिज्य महाविद्यालय,

चाकण.

एन.एस.एस विभाग.

महोदय,

आपल्या निर्मल बाल विकास संस्थेमध्ये २५ अनाथ, निराधार व गरजु मुले आनंदात व मजेत रहात आहेत.

पण शैक्षणिक शारीरीक व मुलभुत गरजा पूर्ण करण्यासाठी शासनाकडुन कुठलीही मदत मिळत नाही त्यामुळे हे काम आपल्या सारख्या दानशुर व्यक्ती, संस्था, कंपनी यांच्या मदतीनेच चालते.

आज रक्षाबंधनानिमीत्त प्रा. दत्तात्रय तांबे आणि प्रा. अफरोज इनामदार व ३० विद्यार्थी यांनी मुलांसोबत रक्षाबंधनाचा सण साजरा केला. आपण आपल्या कॉलेज कडुन दैनंदिन गरजेच्या वस्तु (निरमा पावडर, मुग डाळ, कपडयाचे साबन व मुलांसाठी खाऊ आणि इतर.....) देऊन मुलांच्या आनंदात भर पाडल्याबददल सर्वाचे मनापासून धन्यवाद.

सहकार्याबददल आभारी आहोत असेच सहकार्य या पुढेही मिळत राहावे हीच नम्र विनंती.

बाल विकास मं. क. १९०६ \* (२००७/पुणे. क एफ २३०८१, पुणे क है. २२.१.२००७ क (СНАКАН)

Thed Dist-Pu

संचालिका सायव निर्मल बाल विकास संस्था जकूर पिपरी, ता. खेड, जि. पुणे