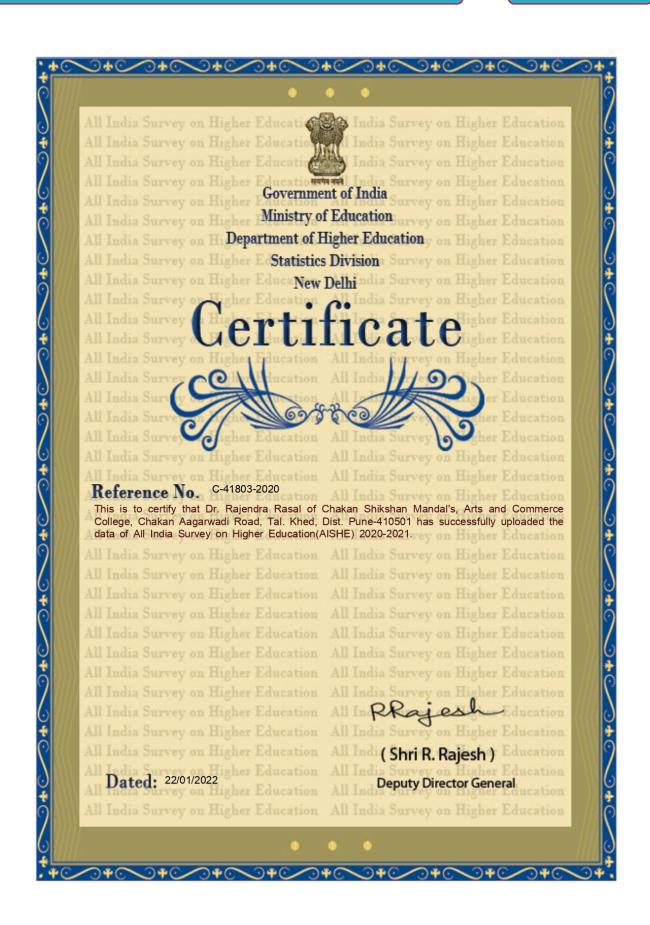

- 410501.

Email ID: rforajgurunagarmap@gmail.com

जावक क्र. संकिर्ण/ ९५९८/ सन 2022-23

चाकण 410501

दिनांक -

02/92 /2022

#### आभारपत्र

प्रति,

मा.प्राचार्य, कला व वाणिज्य महाविद्यालय, चाकण, ता.खेड, जि.पुणे.

महोदय,

वनविभाग जुन्नर अंतर्गत वनपरिक्षेत्र चाकण मधील मौजे मेदनकरवाडी येथे दि. ०१/०७/२०२२ रोजी वृक्षारोपण कार्यक्रमाचे आयोजन करण्यात आले होते. या उपक्रमात आपल्या महाविद्यालयातील राष्ट्रीय सेवा योजनेच्या स्वयंसेवकांनी वृक्षारोपण करून महत्त्व पूर्ण सहभाग नोंदवला त्या बद्दल आपले व आपल्या महाविद्यालयातील राष्ट्रीय सेवा योजना कार्यक्रम अधिकारी, सदस्य प्राध्यापक व स्वयंसेवकांचे मनापासून आभार!



आपला स्नेही

(योगेश एस. महाजन) वनपरिक्षेत्र अधिकारी राजगुरुनगर (भवका) स्थित चाकण

D:\Office work\संकिर्ण\2022-23\ cov

Scanned with CamScanner

# AISHE all Certificates 2017-18 to 2021-22











# NAAC Accreditation Cycle -1 Cycle - 2







## राष्ट्रीय मूल्यांकन एवं प्रत्यायन परिषद्

विश्वविद्यालय अनुदान आयोग का स्वायत्त संस्थान

#### NATIONAL ASSESSMENT AND ACCREDITATION COUNCIL

An Autonomous Institution of the University Grants Commission

# Certificate of Accreditation

The Executive Committee of the

National Assessment and Accreditation Council

on the recommendation of the duly appointed

Peer Jeam is pleased to declare the

Chakan Shikshan Mandal's

Arts & Commerce College

Chakan, Jal. Khed, Dist. Pune, affiliated to University of Pune, Maharashtra as

Accredited

at the C++ level.

Date: January 08, 2004



Director



# **Quality Profile**



Name of the Institution: Chakan Shikshan Mandal's Arts & Commerce College

Place: Chakan, Tal. Khed, Dist. Pune, Maharashtr