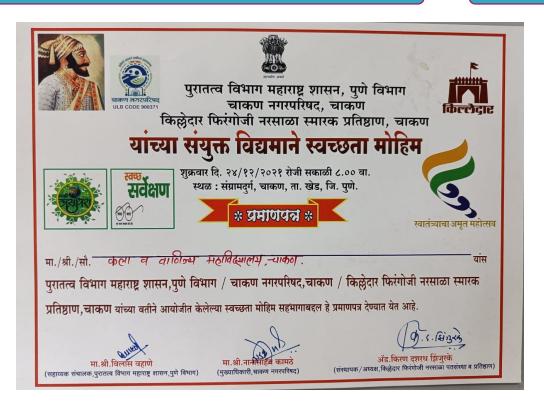

हावे असे मुलांना मार्गदर्शनपर भाषण करतांना आपले मत व्यक्त केले .

बालग्राम मधील मुलांनी त्याच्या भेटीस आलेल्या ताई व दादा यांनी दिलेल्या भेटीमुळे मुले आनंदीत झाली .व परस्परांना नवीन वर्ष व मकर संक्रातीच्या शुभेच्छा देत संस्थेत कार्यक्रम केल्याबाबत धन्यवाद देण्यात आले .

> अधिक्षक संपर्क बालग्राम शेलपिंपळागन ता.खेड, जि.पुणे.४१०५०

halda ari

Arts & C

Principal

C.S.M's Arts & Commerce College

Chakan, Tal-Khed, Dist-Pune.

President: Dr. Lalit Chokhani

Secretary: Amit Baneriee

Secretarial office: Samparc, 9 Varad Apartment, Flat no.9, Plot no.292, S.No.37-45, Yashwant nagar, Talegaon Dabhade Station, Pin 410507, Dist. Pune (Maharashtra), India. Tel. Fax: (02114) 227335, 231472

E-mail: samparc6@gmail.com Website: www.samparc.org Donations to Samparc are exempted from Income Tax u/s 80G

















महाराष्ट्र शासन वनविभाग वनपरिक्षेत्र अधिकारी राजगुरुनगर (भवका) स्थित चाकण यांचे कार्यालय

माणिक चौक, चाकण - शिक्रापुर रोड, चाकण, ता. खेड, जि. पुणे - 410501.

Email ID: rforajgurunagarmap@gmail.com

जावक क्र. संकिर्ण/ ९५९८/ सन 2022-23

चाकण 410501

दिनांक -

02/92 /2022

#### आभारपत्र

प्रति,

मा.प्राचार्य, कला व वाणिज्य महाविद्यालय, चाकण, ता.खेड, जि.पुणे.

महोदय,

वनविभाग जुन्नर अंतर्गत वनपरिक्षेत्र चाकण मधील मौजे मेदनकरवाडी येथे दि. ०१/०७/२०२२ रोजी वृक्षारोपण कार्यक्रमाचे आयोजन करण्यात आले होते. या उपक्रमात आपल्या महाविद्यालयातील राष्ट्रीय सेवा योजनेच्या स्वयंसेवकांनी वृक्षारोपण करून महत्त्व पूर्ण सहभाग नोंदवला त्या बद्दल आपले व आपल्या महाविद्यालयातील राष्ट्रीय सेवा योजना कार्यक्रम अधिकारी, सदस्य प्राध्यापक व स्वयंसेवकांचे मनापासून आभार!



आपला स्नेही

(योगेश एस. महाजन) व