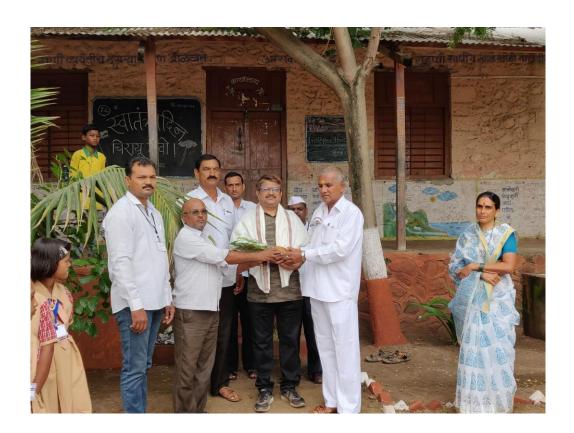

#### चाकण महाविद्यालयाचे वासुली येथे श्रमसंस्कार शिबिर

चाकण, ता. २९: येथील चाकण शिक्षण मंडळाच्या कला, वाणिज्य महाविद्यालयाचे राष्ट्रीय सेवा योजनेचे श्रमसंस्कार शिबिर वासुली (ता. खेड) येथे पार पडले. सात दिवसीय शिबिरात विविध वक्त्यांची व्याख्याने, श्रमदान, समाजोपयोगी उपक्रम, प्रबोधनपर सांस्कृतिक कार्यक्रम रावविण्यात आले, अशो माहितों कार्यक्रम अधिकारी प्रा. डॉ. दत्तात्रय तांबे यांनी दिली.

शिबिराचे उदघाटन आमदार सुरेश गोरे यांच्या हस्ते झाले. या बेळी चाकण शिक्षण मंडळाचे विश्वस्त मोतीलाल सांकला, सचिव डॉ. अविनाश अरगडे, प्राचार्य डॉ. राजेश लाटणे, प्रा. डॉ. राजेंद्र रसाळ, प्रा. अफरोज इनामदार, वासुलीचे सरप इंदुताई शेळके, उपसरिंग सचिन पाचपुते, सुरेश पिंगळे, विनोद पाचपुते, अतुल पाचपुते उपस्थित होते. शिविरात डॉ. राजेश घाटकर, रामदास घनवटे, डॉ. प्रज्ञा भवारी, रोहिणी माशेरे, डॉ. रमेश जाधव, प्रकाश मुटके, डॉ. किरण परदेशी, नेत्रतज्ज्ञ डॉ. रमेश जाधव यांची व्याख्याने झाली. शिबिरात रक्तगट, हिमोप्लोबीन, नेत्रतपासणी वासुली गावचे नागरिक, प्राथमिक शाळेतील विद्यार्थी, शिविरार्थी यांची तपासणी करण्यात आली. शिबिराधींनी गावात भामचंद्र फाटा , भामचंद्र जिल्हा परिषद शाळा, भामचंद्र डॉगर आदी ठिकाणी साफसफाई केली. वासुली ते शिंदेगाव तीन किलोमीटर सस्त्यावर मुरूम, खडी टाकण्याचे काम केले. शिबिरार्थीनी गावातील चाळीस व्यक्तींच्या आर्थिक, सामाजिक इतर बाबींचे सर्वेक्षण केले. शिबिरात सुमारे बावन्न विद्यार्थी सहमागी झाले होते. शिबिराचा समारोप जिल्हा परिषद सदस्य शरद बुट्टेपाटील यांच पस्थितीत करण्यात आला. विद्यार्थी प्रतिनिधी तुषार राक्षे यांनी आभार मानले.

विद्यार्थ्यांचा सत्कार करताना मान्यवर.

चाकण शिक्षण मंडळाचे कला वाणिज्य महाविद्यालयाच्या वतीने राष्ट्रीय सेवा योजनेंतर्गत विशेष श्रमसंस्कार शिबिर वासुली (ता. खेड) येथे पार पडले. शिबिराच्या समारोप कार्यक्रमात प्रमुख पाहुणे म्हणून बुट्टे पाटील बोलत होते. या वेळी महाविद्यालयाचे प्राचार्य डॉ. राजेश लाटणे, कार्यक्रम अधिकारी प्रा. डॉ.दत्तात्रय तांबे, प्रा. अफरोज

इनामदार, भांबोलीचे सरपंच सागर निखाडे, वासुलींचे उपसरपंच सचिन पाचपुते, सुरेश पिंगळे, सुनील देवकर, दत्तात्रय टेमगिरे, काळूराम पिंजन, विश्वास बुट्टे पाटील, शिवाजी कावरे, मालक पाचपुते, साहेबराव दहाताँडे आदी उपस्थित होते