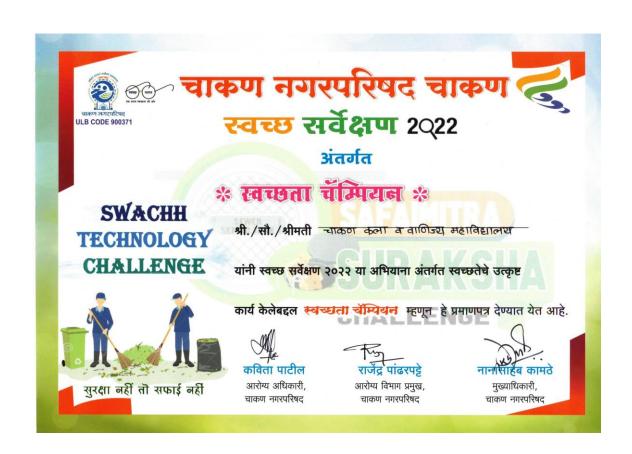

मुलांना मार्गदर्शनपर भाषण करतांना आपले मत व्यक्त केले .

बालग्राम मधील मुलांनी त्याच्या भेटीस आलेल्या ताई व दादा यांनी दिलेल्या भेटीमुळे मुले आनंदीत झाली .व परस्परांना नवीन वर्ष व मकर संक्रातीच्या शुभेच्छा देत संस्थेत कार्यक्रम केल्याबाबत धन्यवाद देण्यात आले .

> अधिक्षक संपर्क बालग्राम शेलपिंपळागन ता.खेड, जि.पुणे.४१०५०

halda ari

Arts & C

Principal

C.S.M's Arts & Commerce College

Chakan, Tal-Khed, Dist-Pune.

President: Dr. Lalit Chokhani

Secretary: Amit Baneriee

Secretarial office: Samparc, 9 Varad Apartment, Flat no.9, Plot no.292, S.No.37-45, Yashwant nagar, Talegaon Dabhade Station, Pin 410507, Dist. Pune (Maharashtra), India. Tel. Fax: (02114) 227335, 231472

E-mail: samparc6@gmail.com Website: www.samparc.org Donations to Samparc are exempted from Income Tax u/s 80G

















महाराष्ट्र शासन वनविभाग वनपरिक्षेत्र अधिकारी राजगुरुनगर (भवका) स्थित चाकण यांचे कार्यालय

माणिक चौक, चाकण - शिक्रापुर रोड, चाकण, ता. खेड, जि. पुणे - 410501.

Email ID: rforajgurunagarmap@gmail.com

जावक क्र. संकिर्ण/ ९५९८/ सन 2022-23

चाकण 410501

दिनांक -

02/92 /2022

#### आभारपत्र

प्रति,

मा.प्राचार्य, कला व वाणिज्य महाविद्यालय, चाकण, ता.खेड, जि.पुणे.

महोदय,

वनविभाग जुन्नर अंतर्गत वनपरिक्षेत्र चाकण मधील मौजे मेदनकरवाडी येथे दि. ०१/०७/२०२२ रोजी वृक्षारोपण कार्यक्रमाचे आयोजन करण्यात आले होते. या उपक्रमात आपल्या महाविद्यालयातील राष्ट्रीय सेवा योजनेच्या स्वयंसेवकांनी वृक्षारोपण करून महत्त्व पूर्ण सहभाग नोंदवला त्या बद्दल आपले व आपल्या महाविद्यालयातील राष्ट्रीय सेवा योजना कार्यक्रम अधिकारी, सदस्य प्राध्यापक व स्वयंसेवकांचे मनापासून आभार!



आपला स्नेही

(योगेश एस. महाजन) वनपरिक्षे