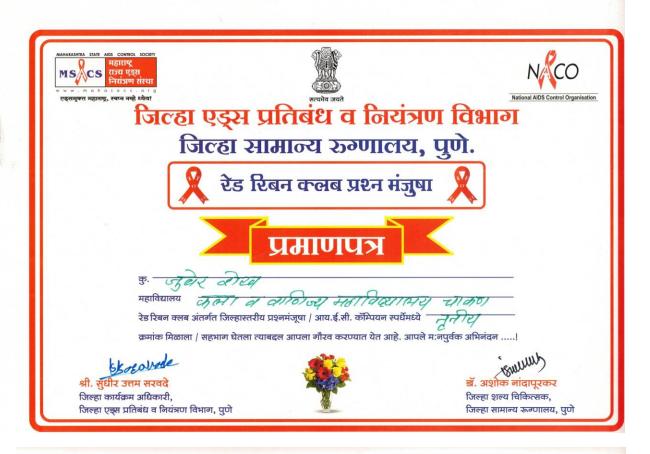

# प्रशस्तीपत्रक

मान्धीः स्रोधान पॅढरीकार्य छोळवे या महाविदयालय / शाळेनी निवडणूक साक्षरता क्लब (Electoral Literacy Club) ची स्थापना केलेबद्दल व राष्ट्रीय मतदार दिवस २५ जानेवारी २०१८ रोजीच्या कार्यक्रमात सहभाग नोंदिवल्याबद्दल प्रशस्तीपत्रक देण्यात येत आहे.

सहा.मतदार नोंदणी अधिकारी १९७ खेड आळंदी विधानसभा मतदार संघ, तथा तहसिलदार खेड (पुणे)

मतदार नोंदणी अधिकारी १९७ खेड आळंदी विधानसभा मतदार संघ, सहा.जिल्हाधिकारी (IAS) तथा उपविभागीय अधिकारी खेड (पूणे)

प्राचार्य कला व वाणिज्य महाविद्यालय चाकण,ता.खेड,जि.पुणे.४१०५०१