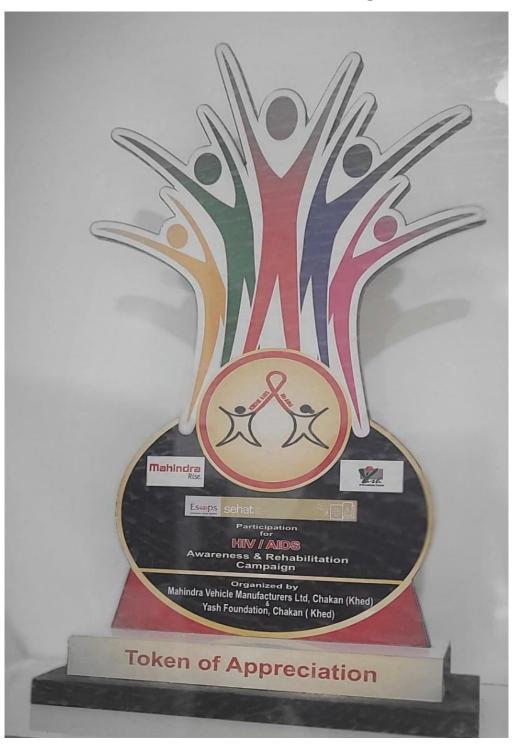

# प्रशस्तीपत्रक

मान्धीः स्रोधान पॅढरीकार्य छोळवे या महाविदयालय / शाळेनी निवडणूक साक्षरता क्लब (Electoral Literacy Club) ची स्थापना केलेबद्दल व राष्ट्रीय मतदार दिवस २५ जानेवारी २०१८ रोजीच्या कार्यक्रमात सहभाग नोंदिवल्याबद्दल प्रशस्तीपत्रक देण्यात येत आहे.

सदरचे उपक्रम विद्यार्थी व ग्रामस्थ यांचेसाठी जनजागृती म्हणुन घेण्यात आले. वरील कामाचे मूल्य अंदाजे २७०००/- रु.इतके झाले होईल. सदर माहिती हि मागितली या वरून दिली असे.

ामसेवक ।

ग्रामपंचायत वासुली ता. खेड, जि. पुणे. Recognition for Academic & social Contribution by Mahindra Vehicle Manufacturers Ltd, Chakan