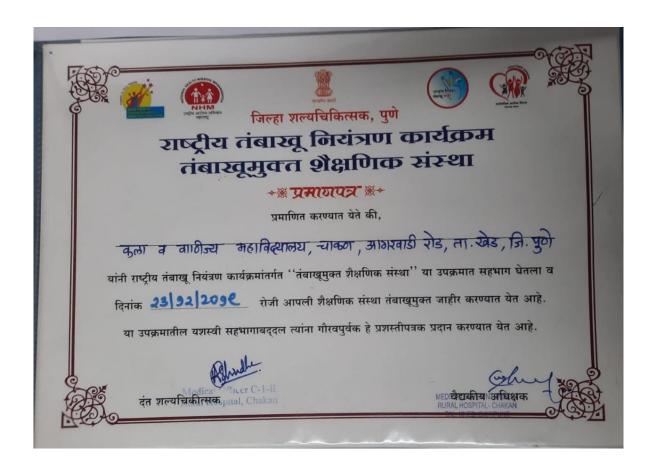

रवठा विहीर, व वासुली फाटा ते भामचंद्रनगर रोड जि.पं. शाळा ,भामचंद्रनगर ते वासुली गाव व गावातील सर्व रस्ते, रस्त्यावरील राडा रोडा, गवत काढणे, चर बुजवणे साफसफाई करणे, शाळेची टाकी साफ करणे, भामचंद्र डोंगर व मंदिर साफसफाई करणे तसेच वासुली गाव ते शिंदे गाव रोडवर मुरूम पसरवणे ,खडी बसविणे, रस्त्यावरील चर बुजवणे रस्त्याकडेला असणारा राडारोडा काढणे, गवत काढणे व साफसफाई करणे तसेच भामचंद्रडोंगर व गाव जैवविविधता सर्वेक्षण, गावचा इतिहास लेखन, आर्थिक सामाजिक सर्वेक्षण,सांस्कृतिक कार्यक्रम व रक्तगट हिमोग्लोबीन व नेत्रतपासणी शिबीर शस्रक्रिया नोंदणी इ. उपक्रम घेण्यात आले.

सदरचे उपक्रम विद्यार्थी व ग्रामस्थ यांचेसाठी जनजागृती म्हणून घेण्यात आले .तरी वरील कामाचे अंदाजे मूल्य रुपये २५०००/- इतके होईल सदर माहिती हि मागितली या वरून दिली असे



# Recognition as a Judge for Debate Competition – Dr. Endait S. R.







Reg. No.: MH 1909 / 2007 Date : 02.11.2007 / F 23081 PUNE

# निर्मल बालविकास संस्था

मु.पो.पिंपरी बु।। (ठाकुर पिंपरी), भामफाटा, ता.खेड, जि.पुणे ४१०५०५ मोबाईल : 9890689450, 9922116923

E-mail: nirmalbalvikas2007@gmail.com Website: www.nirmalbalvikassanstha.com

अध्यक्ष -

श्री.अवि अशोक सांडभोर

उपाध्यक्ष -

श्री.राहुल प्रल्हाद देशमुख

सचिव -

सौ.गिता सावंत/सातपुते

उपसचिव -

सौ.मनिषा महेंद्र राऊत

खजिनदार -

सौ.मृणालिनी अ. उत्तेकर

उपखजिन्दीर -

श्री.संतोष गुलाबचंद बोथरा

सदस्य -

श्री.इक्बाल बबन शेख

सदस्य -

श्री.अनिल पोपट शिंदे

सदस्य -

श्री.मच्छिंद्र नारायण भुजबळ

सदस्य -

श्री.रमेश रघुनाथ ठाकूर

सदस्य -

श्री.प्रभाकर रूपाजी वाळूंज



Meder enworth



ISO 9001 : 2008

।। ग्रामपंचायत हाच ग्रामविकासाचा मुलभुत पाया आहे ।।

# ग्राप्ट्रायत बाहुद्धां

BSCIC

मु. पो. वासुली, ता. खेड, जि.