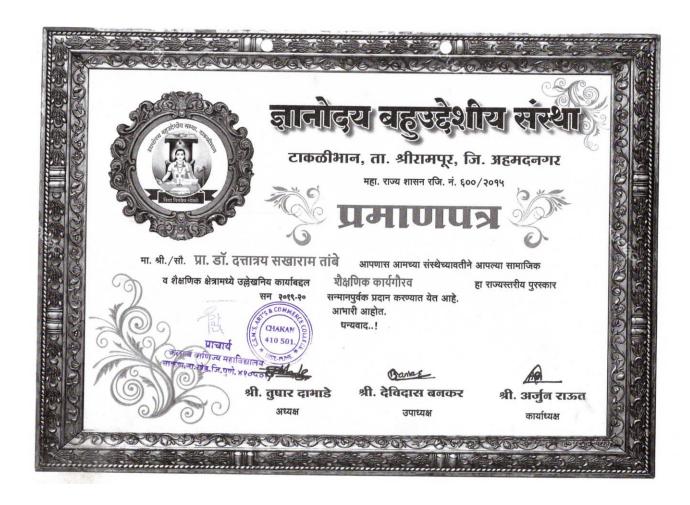

|  |  |  |
| 25.        | NAAC Accreditation Certificates     |                        |                 | 2017-18          |  |  |  |
|            | Cycle -1                            |                        |                 | to               |  |  |  |
|            | Cycle - 2                           |                        |                 | 2021-22          |  |  |  |
| 26.        | Energy Audit & Green Audit Evidence | S                      |                 |                  |  |  |  |
|            |                                     |                        |                 |                  |  |  |  |

# **AWARDS**

## Best Teacher Award - Dr. Endait S. R.







#### Best Teacher Award - Prof. Gawade H. N.







#### Best Teacher Award - Dr. Tambe D. S.



# RECOGNITIONS

# Recognition for Social Contribution – Dr. Endait S. R.







Recognition for Academic & social Contribution by Villagers Grampanchayt & Public School, Anchalgaon, Tal. Kopargaon – Dr. Endait S. R.





१९७ खोड आळंदीविधानसभा मतदार संब ८ वा राष्ट्रीय मतदार दिवस २५ जानेवारी २०१८

# प्रशस्तीपत्रक

मान्धीः स्रोधान पॅढरीकार्य छोळवे या महाविदयालय / शाळेनी निवडणूक साक्षरता क्लब (Electoral Literacy Club) ची स्थापना केलेबद्दल व राष्ट्रीय मतदार दिवस २५ जानेवारी २०१८ रोजीच्या कार्यक्रमात सहभाग नोंदिवल्याबद्दल प्रशस्तीपत्रक देण्यात येत आहे.

सहा.मतदार नोंदणी अधिकारी १९७ खेड आळंदी विधानसभा मतदार संघ, तथा तहसिलदार खेड (पुणे)

मतदार नोंदणी अधिकारी १९७ खेड आळंदी विधानसभा मतदार संघ, सहा.जिल्हाधिकारी (IAS) तथा उपविभागीय अधिकारी खेड (पूणे)



प्राचार्य कला व वाणिज्य महाविद्यालय चाकण,ता.खे