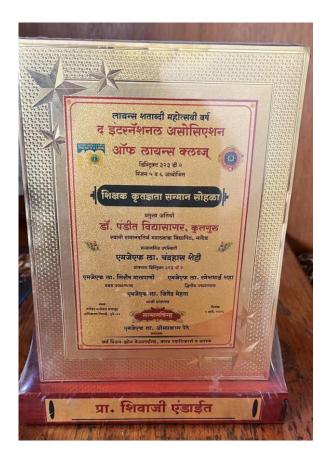

|                                     |                        |                 | 22               |  |  |  |
| 25.        | NAAC Accreditation Certificates     |                        |                 | 2017-18          |  |  |  |
|            | Cycle -1                            |                        |                 | to               |  |  |  |
|            | Cycle - 2                           |                        |                 | 2021-22          |  |  |  |
| 26.        | Energy Audit & Green Audit Evidence | S                      |                 |                  |  |  |  |
|            |                                     |                        |                 |                  |  |  |  |

# **AWARDS**

## Best Teacher Award - Dr. Endait S. R.







#### Best Teacher Award - Prof. Gawade H. N.







#### Best Teacher Award - Dr. Tambe D. S.



# RECOGNITIONS

# Recognition for Social Contribution – Dr. Endait S. R.







Recognition for Academic & social Contribution by Villagers Grampanchayt & Public School, Anchalgaon, Tal. Kopargaon – Dr. Endait S. R.





१९७ खोड आळंदीविधानसभा मतदार संब ८ वा राष्ट्रीय मतदार दिवस २५ जानेवारी २०१८

# प्रशस्तीपत्रक

मान्धीः स्रोधान पॅढरीकार्य छोळवे या महाविदयालय / शाळेनी निवडणूक साक्षरता क्लब (Electoral Literacy Club) ची स्थापना केलेबद्दल व राष्ट्रीय मतदार दिवस २५ जानेवारी २०१८ रोजीच्या कार्यक्रमात सहभाग नोंदिवल्याबद्दल प्रशस्तीपत्रक देण्यात येत आहे.

सहा.मतदार नोंदणी अधिकारी १९७ खेड आळंदी विधानसभा मतदार संघ, तथा तहसिलदार खेड (पुणे)

मतदार नोंदणी अधिकारी १९७ खेड आळंदी विधानसभा मतदार संघ, सहा.