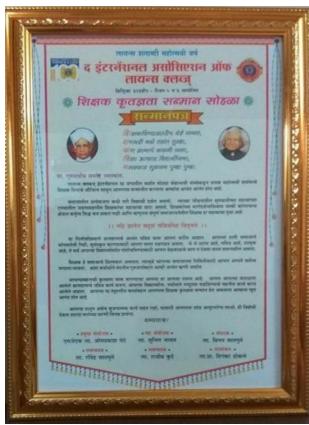

|                                     |                        |                 | 22               |  |  |  |
| 25.        | NAAC Accreditation Certificates     |                        |                 | 2017-18          |  |  |  |
|            | Cycle -1                            |                        |                 | to               |  |  |  |
|            | Cycle - 2                           |                        |                 | 2021-22          |  |  |  |
| 26.        | Energy Audit & Green Audit Evidence | S                      |                 |                  |  |  |  |
|            |                                     |                        |                 |                  |  |  |  |

# **AWARDS**

## Best Teacher Award - Dr. Endait S. R.







#### Best Teacher Award - Prof. Gawade H. N.







#### Best Teacher Award - Dr. Tambe D. S.



# RECOGNITIONS

# Recognition for Social Contribution – Dr. Endait S. R.







Recognition for Academic & social Contribution by Villagers Grampanchayt & Public School, Anchalgaon, Tal. Kopargaon – Dr. Endait S. R.





१९७ खोड आळंदीविधानसभा मतदार संब ८ वा राष्ट्रीय मतदार दिवस २५ जानेवारी २०१८

# प्रशस्तीपत्रक

मान्धीः स्रोधान पॅढरीकार्य छोळवे या महाविदयालय / शाळेनी निवडणूक साक्षरता क्लब (Electoral Literacy Club) ची स्थापना केलेबद्दल व राष्ट्रीय मतदार दिवस २५ जानेवारी २०१८ रोजीच्या कार्यक्रमात सहभाग नोंदिवल्याबद्दल प्रशस्तीपत्रक देण्यात येत आहे.

सहा.मतदार नोंदणी अधिकारी १९७ खेड आळंदी विधानसभा मतदार संघ, तथा तहसिलदार खेड (पुणे)

मतदार नोंदणी अधिकारी १९७ खेड आळंदी विधानसभा मतदार संघ, सहा.जि