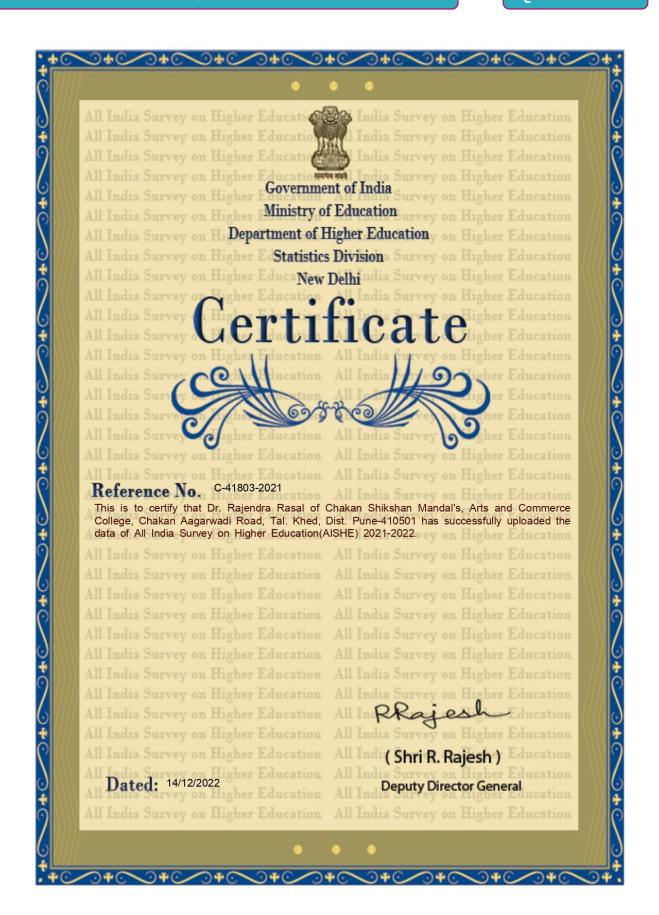

410501.

Email ID: rforajgurunagarmap@gmail.com

जावक क्र. संकिर्ण/ ९५९८/ सन 2022-23

चाकण 410501

दिनांक -

02/92 /2022

#### आभारपत्र

प्रति,

मा.प्राचार्य, कला व वाणिज्य महाविद्यालय, चाकण, ता.खेड, जि.पुणे.

महोदय,

वनविभाग जुन्नर अंतर्गत वनपरिक्षेत्र चाकण मधील मौजे मेदनकरवाडी येथे दि. ०१/०७/२०२२ रोजी वृक्षारोपण कार्यक्रमाचे आयोजन करण्यात आले होते. या उपक्रमात आपल्या महाविद्यालयातील राष्ट्रीय सेवा योजनेच्या स्वयंसेवकांनी वृक्षारोपण करून महत्त्व पूर्ण सहभाग नोंदवला त्या बद्दल आपले व आपल्या महाविद्यालयातील राष्ट्रीय सेवा योजना कार्यक्रम अधिकारी, सदस्य प्राध्यापक व स्वयंसेवकांचे मनापासून आभार!



आपला स्नेही

(योगेश एस. महाजन) वनपरिक्षेत्र अधिकारी राजगुरुनगर (भवका) स्थित चाकण

D:\Office work\संकिर्ण\2022-23\ cov

Scanned with CamScanner

# AISHE all Certificates 2017-18 to 2021-22











# NAAC Accreditation Cycle -1 Cycle - 2







## राष्ट्रीय मूल्यांकन एवं प्रत्यायन परिषद्

विश्वविद्यालय अनुदान आयोग का स्वायत्त संस्थान

#### NATIONAL ASSESSMENT AND ACCREDITATION COUNCIL

An Autonomous Institution of the University Grants Commission

# Certificate of Accreditation

The Executive Committee of the

National Assessment and Accreditation Council

on the recommendation of the duly appointed

Peer Jeam is pleased to declare the

Chakan Shikshan Mandal's

Arts & Commerce College

Chakan, Jal. Khed, Dist. Pune, affiliated to University of Pune, Maharashtra as

Accredited

at the C++ level.

Date: January 08, 2004



Director



# **Quality Profile**



Name of the Institution: Chakan Shikshan Mandal's Arts & Commerce College

Place: Chakan, Tal. Khed, Dist. Pune, Maharashtra