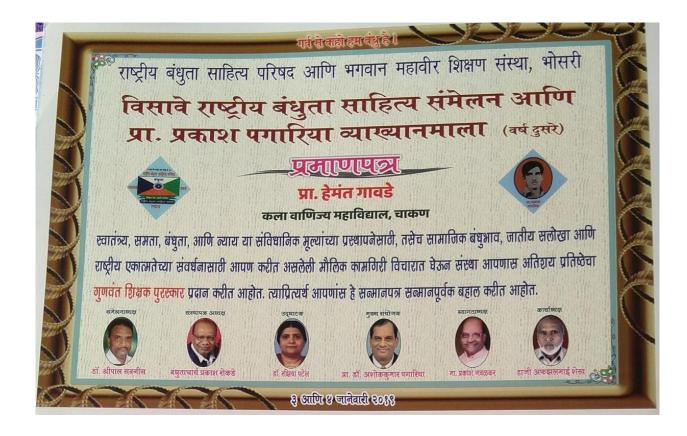

|                 | 22               |  |  |  |
| 25.        | NAAC Accreditation Certificates     |                        |                 | 2017-18          |  |  |  |
|            | Cycle -1                            |                        |                 | to               |  |  |  |
|            | Cycle - 2                           |                        |                 | 2021-22          |  |  |  |
| 26.        | Energy Audit & Green Audit Evidence | S                      |                 |                  |  |  |  |
|            |                                     |                        |                 |                  |  |  |  |

# **AWARDS**

## Best Teacher Award - Dr. Endait S. R.







#### Best Teacher Award - Prof. Gawade H. N.







#### Best Teacher Award - Dr. Tambe D. S.



# RECOGNITIONS

# Recognition for Social Contribution – Dr. Endait S. R.







Recognition for Academic & social Contribution by Villagers Grampanchayt & Public School, Anchalgaon, Tal. Kopargaon – Dr. Endait S. R.





१९७ खोड आळंदीविधानसभा मतदार संब ८ वा राष्ट्रीय मतदार दिवस २५ जानेवारी २०१८

# प्रशस्तीपत्रक

मान्धीः स्रोधान पॅढरीकार्य छोळवे या महाविदयालय / शाळेनी निवडणूक साक्षरता क्लब (Electoral Literacy Club) ची स्थापना केलेबद्दल व राष्ट्रीय मतदार दिवस २५ जानेवारी २०१८ रोजीच्या कार्यक्रमात सहभाग नोंदिवल्याबद्दल प्रशस्तीपत्रक देण्यात येत आहे.

सहा.मतदार नोंदणी अधिकारी १९७ खेड आळंदी विधानसभा मतदार संघ, तथा तहसिलदार खेड (पुणे)

मतदार नोंदणी अधिकारी १९७ खेड आळंदी विधानसभा मतदार संघ, सहा.जिल्हाधिकारी (IAS) तथा उपविभागीय अधिकारी खेड (पूणे)



प