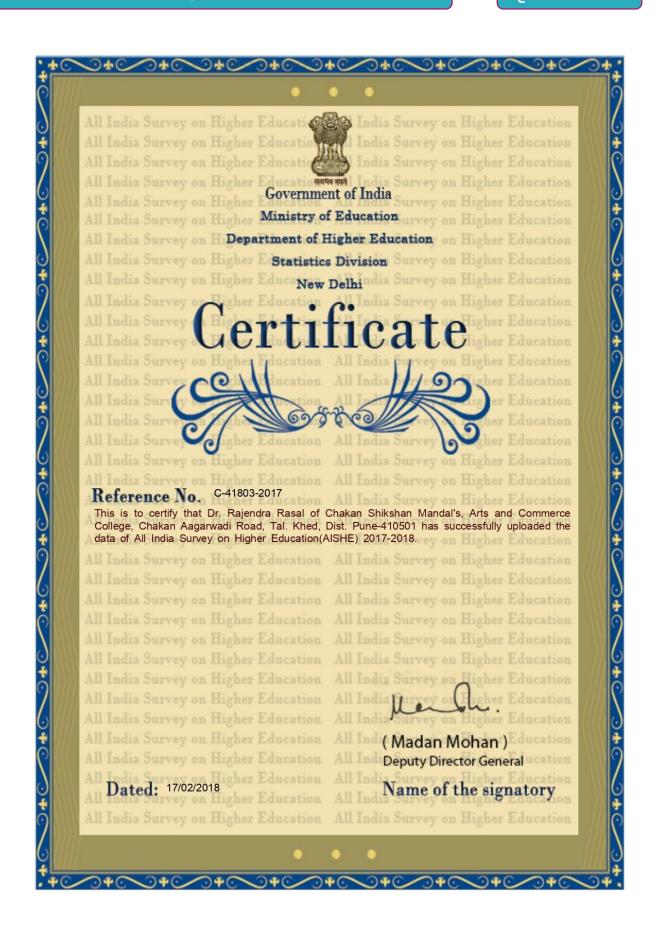

पुणे - 410501.

Email ID: rforajgurunagarmap@gmail.com

जावक क्र. संकिर्ण/ ९५९८/ सन 2022-23

चाकण 410501

दिनांक -

02/92 /2022

#### आभारपत्र

प्रति,

मा.प्राचार्य, कला व वाणिज्य महाविद्यालय, चाकण, ता.खेड, जि.पुणे.

महोदय,

वनविभाग जुन्नर अंतर्गत वनपरिक्षेत्र चाकण मधील मौजे मेदनकरवाडी येथे दि. ०१/०७/२०२२ रोजी वृक्षारोपण कार्यक्रमाचे आयोजन करण्यात आले होते. या उपक्रमात आपल्या महाविद्यालयातील राष्ट्रीय सेवा योजनेच्या स्वयंसेवकांनी वृक्षारोपण करून महत्त्व पूर्ण सहभाग नोंदवला त्या बद्दल आपले व आपल्या महाविद्यालयातील राष्ट्रीय सेवा योजना कार्यक्रम अधिकारी, सदस्य प्राध्यापक व स्वयंसेवकांचे मनापासून आभार!



आपला स्नेही

(योगेश एस. महाजन) वनपरिक्षेत्र अधिकारी राजगुरुनगर (भवका) स्थित चाकण

D:\Office work\संकिर्ण\2022-23\ cov

Scanned with CamScanner

# AISHE all Certificates 2017-18 to 2021-22











# NAAC Accreditation Cycle -1 Cycle - 2







## राष्ट्रीय मूल्यांकन एवं प्रत्यायन परिषद्

विश्वविद्यालय अनुदान आयोग का स्वायत्त संस्थान

#### NATIONAL ASSESSMENT AND ACCREDITATION COUNCIL

An Autonomous Institution of the University Grants Commission

# Certificate of Accreditation

The Executive Committee of the

National Assessment and Accreditation Council

on the recommendation of the duly appointed

Peer Jeam is pleased to declare the

Chakan Shikshan Mandal's

Arts & Commerce College

Chakan, Jal. Khed, Dist. Pune, affiliated to University of Pune, Maharashtra as

Accredited

at the C++ level.

Date: January 08, 2004



Director



# **Quality Profile**



Name of the Institution: Chakan Shikshan Mandal's Arts & Commerce College

Place: Chakan, Tal. Khed, Dist. Pune, Maha