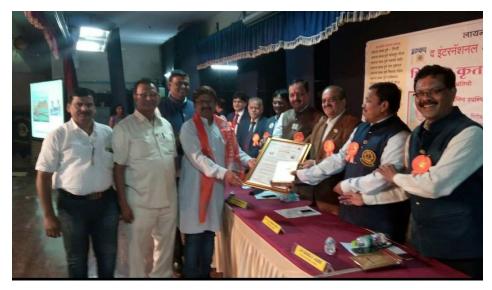

# Recognition for Social Contribution – Dr. Endait S. R.

Recognition for Academic & social Contribution by Villagers Grampanchayt & Public School, Anchalgaon, Tal. Kopargaon – Dr. Endait S. R.

१९७ खोड आळंदीविधानसभा मतदार संब ८ वा राष्ट्रीय मतदार दिवस २५ जानेवारी २०१८

# प्रशस्तीपत्रक

मान्धीः स्रोधान पॅढरीकार्य छोळवे या महाविदयालय / शाळेनी निवडणूक साक्षरता क्लब (Electoral Literacy Club) ची स्थापना केलेबद्दल व राष्ट्रीय मतदार दिवस २५ जानेवारी २०१८ रोजीच्या कार्यक्रमात सहभाग नोंदिवल्याबद्दल प्रशस्तीपत्रक देण्यात येत आहे.

सहा.मतदार नोंदणी अधिकारी १९७ खेड आळंदी विधानसभा मतदार संघ, तथा तहसिलदार खेड (पुणे)

मतदार नोंदणी अधिकारी १९७ खेड आळंदी विधानसभा मतदार संघ, सहा.जिल्हाधिकारी (IAS) तथा उपविभागीय अधिकारी खेड (पूणे)

प्राचार्य कला व वाणिज्य महाविद्यालय चाकण,ता.खेड,जि.पुणे.४१०५०१