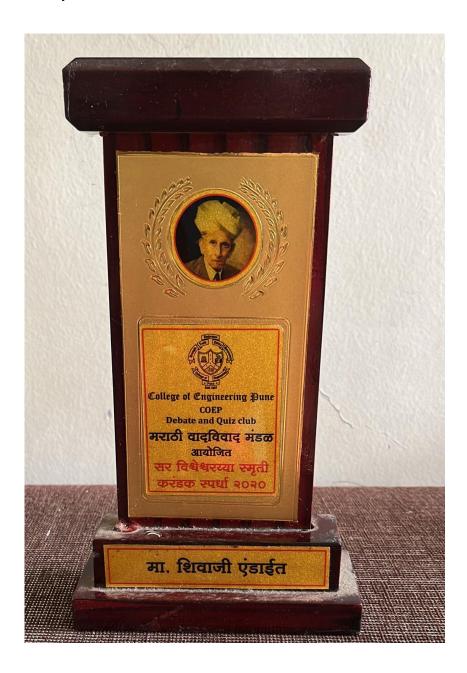

# Recognition as a Judge for Debate Competition – Dr. Endait S. R.

Reg. No.: MH 1909 / 2007 Date : 02.11.2007 / F 23081 PUNE