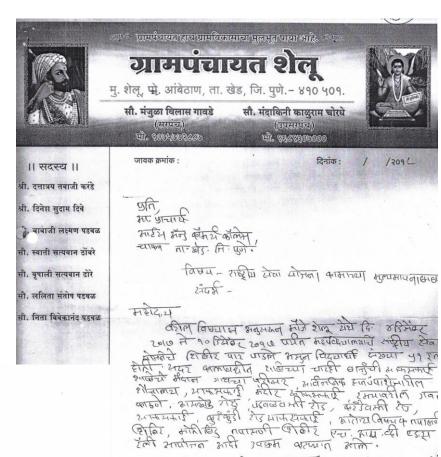

# 3.4.2 Awards and recognitions received for extension activities from government / government recognised bodies Response: Index

|            | Tiluex                                                                        |                                                           |                                                                   |                           |  |  |  |  |  |
|------------|-------------------------------------------------------------------------------|-----------------------------------------------------------|-------------------------------------------------------------------|---------------------------|--|--|--|--|--|
| Sr.<br>No. | Name of the Award                                                             | Name of the<br>Awardee                                    | Awarding Agency                                                   | Year/<br>Date of<br>Award |  |  |  |  |  |
|            |                                                                               | AWARDS                                                    |                                                                   |                           |  |  |  |  |  |
| 1.         | Best Teacher Award                                                            | Dr. Endait S. R.                                          | Lions Club International                                          | 2018-19                   |  |  |  |  |  |
| 2.         | Best Teacher Award                                                            | Prof. Gawade H. N.                                        | Rasthriya Bandhuta<br>Sahitya Parishad                            | 2018-19                   |  |  |  |  |  |
| 3.         | Best Teacher Award                                                            | Dr. Tambe D. S.                                           | Dnyanoday Sanstha                                                 | 2019-20                   |  |  |  |  |  |
|            |                                                                               | PEGGONITIONS                                              |                                                                   |                           |  |  |  |  |  |
| A          | Decembrish for Control Combridge                                              | RECOGNITIONS                                              | Data III Chall                                                    | 12017.10                  |  |  |  |  |  |
| 4.         | Recognition for Social Contribution                                           | Dr. Endait S. R.                                          | Rotary Club                                                       | 2017-18                   |  |  |  |  |  |
| 5.         | Recognition for Academic & social Contribution                                | Dr. Endait S. R.                                          | Grampanchayt & Public School, Anchalgaon                          | 2017-18                   |  |  |  |  |  |
| 6.         | Recognition for National Voter Day & Electoral Literacy Club                  | Dr. Gholve S.P. & Arts<br>And Commerce<br>College, Chakan | District Additional<br>Collector(Election<br>Commission of India) | 2017-18                   |  |  |  |  |  |
| 7.         | Recognition for financial & in-kind assistant to orphanage                    | Arts And Commerce<br>College, Chakan                      | Niramal Balvikas Sanstha orphanage                                | 2017-18                   |  |  |  |  |  |
| 8.         |                                                                               | Arts And Commerce<br>College, Chakan                      | Grampanchayat Shelu,<br>Tal.Khed, Pune                            | 2017-18                   |  |  |  |  |  |
| 9.         | Recognition for participation in<br>Street Play Competition                   | Arts And Commerce<br>College, Chakan                      | Babasaheb Ambedkar<br>College, Pune                               | 2017-18                   |  |  |  |  |  |
| 10.        | Recognition for Academic & social<br>Contribution                             | Arts And Commerce<br>College, Chakan                      | Alfa Foam Chakan                                                  | 2018-19                   |  |  |  |  |  |
| 11.        | Recognition for financial & in-kind assistant to orphanage                    | Arts And Commerce<br>College, Chakan                      | Niramal Balvikas Sanstha orphanage                                | 2018-19                   |  |  |  |  |  |
| 12.        | Recognition for Cleanliness<br>programme & awareness in village –<br>NSS Camp | Arts And Commerce<br>College, Chakan                      | Grampanchayat Vasuli,<br>Tal.Khed, Pune                           | 2018-19                   |  |  |  |  |  |
| 13.        | Recognition as a Judge for Debate<br>Competition                              | Dr. Endait S. R.                                          | College of Engineering,<br>Pune                                   | 2019-20                   |  |  |  |  |  |
| 14.        | Recognition for National Tobacco<br>Control Programme                         | Arts And Commerce<br>College, Chakan                      | Rural Hospital, Chakan                                            | 2019-20                   |  |  |  |  |  |
| 15.        | Recognition for financial & in-kind assistant to orphanage                    | Arts And Commerce<br>College, Chakan                      | Niramal Balvikas Sanstha orphanage                                | 2019-20                   |  |  |  |  |  |
| 16.        | Recognition for Cleanliness<br>programme & awareness in village –<br>NSS Camp | Arts And Commerce<br>College, Chakan                      | Grampanchayat Vasuli,<br>Tal.Khed, Pune                           | 2019-20                   |  |  |  |  |  |
| 17.        | Recognition for HIV/AIDS Awareness & Rehabilitation Campaign                  | Arts And Commerce<br>College, Chakan                      | Mahindra Vehicle<br>Manufacturers Ltd, Chakan                     | 2020-21                   |  |  |  |  |  |
| 18.        | Recognition for financial & in-kind assistant to orphanage                    | Arts And Commerce<br>College, Chakan                      | SAMPARC orphanage                                                 | 2020-21                   |  |  |  |  |  |
| 19.        | Recognition for Swaccha Sarvekshan                                            |                                                           | Archaeological Dept.<br>Govt. of Maharashtra                      | 2021-22                   |  |  |  |  |  |
| 20.        | Recognition for HIV/AIDS Awareness<br>& Rehabilitation Campaign               |                                                           | District Rural Hospital,<br>Pune                                  | 2021-22                   |  |  |  |  |  |
| 21.        | Recognition for Swaccha Sarvekshan                                            |                                                           | Chakan Nagarparishad,<br>Govt. of Maharashtra                     | 2021-22                   |  |  |  |  |  |
| 22.        | Recognition for Academic & Extension                                          | Arts And Commerce<br>College, Chakan                      | Unique Academy, Pune                                              | 2021-22                   |  |  |  |  |  |
| 23.        | Recognition for Tree Plantation                                               | Arts And Commerce<br>College, Chakan                      | Forest Dept. Govt. of<br>Maharashtra                              | 2021-22                   |  |  |  |  |  |

# शेलूत रस्त्यांची डागडुजी, ग्रामस्वच्छता

कला, वाणिज्य महाविद्यालयाच्या विद्यार्थी, विद्यार्थिनींनी शेलू (ता. खेड) येथे राष्ट्रीय सेवा योजनेच्या शिबिरात सात दिवस श्रमदान करून गावातील रस्त्यांची डागडुजी, ग्रामस्वच्छता तसेच इतर कामे केली. शिविरार्थीनी पथनाट्य, सांस्कृतिक कार्यक्रमाद्वारे समाजप्रबोधन केले अशी माहिती प्रा. डॉ. दत्तात्रेय तांबे यांनी दिली.

शिबिराचे उद्घाटन बाजार समितीचे माजी उपसभापती कैलास गाळव, निघोजेच्या सरपंच सुनीता येळवंडे यांच्या हस्ते झाले. या वेळी शेलूच्या सरपंच मंजुळा गावडे, उपसरपंच मंदाकिनी चोरघे, सागर निखाडे, गुलाब मिंडे, संस्थेचे सचिव डॉ. अविनाश अरगडे, विश्वस्त मोतीलाल सांकला, प्राचार्य डॉ. राजेश लाटणे आदी उपस्थित होते.

विद्यार्थ्यांनी गावातील अंतर्गत रस्ते, प्राथमिक शाळेच्या परिसराची साफसफाई केली. तसेच मुलांना

शेलू (ता. खेड) : श्रमदान करताना चाकण महाविद्यालयाच्या राष्ट्रीय सेवा

खेळाचे मैदान तयार करून दिले. शिबिरात लायन्स क्लब सफायरच्या वतीने नेत्रतपासणी, मोतीबिंद शस्त्रक्रिया शिबिर घेण्यात आले. नव्वद गावकऱ्यांची त्यात तपासणी करण्यात आली. तसेच महिलांचीही आरोग्य तपासणी करण्यात आली.

शिबिराच्या समारोपाच्यावेळी जिल्हा परिषद सदस्य शरद बुट्टे पाटील, खेड पंचायत समितीचे उपसभापती अमोल पवार, पंचायत समिती सदस्य चांगदेव शिवेकर, सदाशिव करंडे, आनंदराव सांडभोर, प्राचार्य डॉ. लाटणे आदी

नक्ता व वार्यभज्य महाविद्यालय क्षकण,ता.खेड,जि.पुणे.४१०५०१