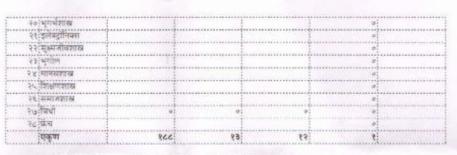

2.4.1.1 Number of Sanctioned posts / required positions for teaching staff/ full time teachers' year wise during the last five years:

| Year    | 2021-22 | 2020-21 | 2019-20 | 2018-19 | 2017-18 |
|---------|---------|---------|---------|---------|---------|
| Numbers | 11      | 11      | 12      | 12      | 12      |