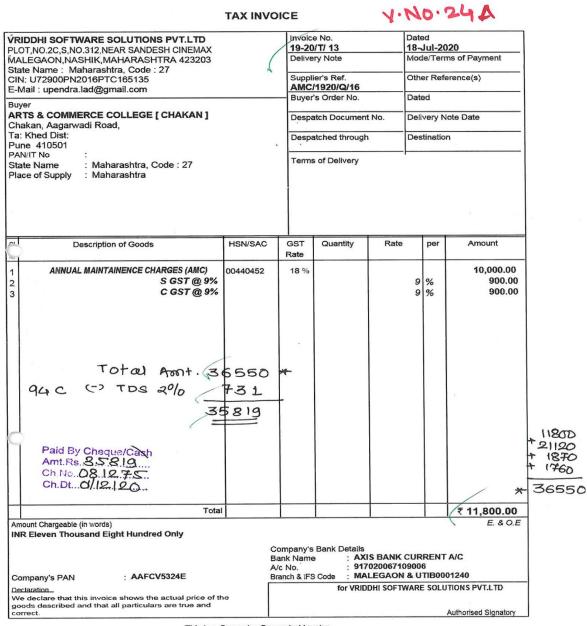

## Vriddhi Bill

| -                                                                                      | - AA II | IVOICE               |                           |                       | Dated              | 240            |
|----------------------------------------------------------------------------------------|---------|----------------------|---------------------------|-----------------------|--------------------|----------------|
| VRIDDHI SOFTWARE SOLUTIONS PVT.LTD<br>PLOT,NO.2C,S,NO.312,NEAR SANDESH CINEMAX         |         |                      |                           |                       |                    | 020            |
| MALEGAON,NASHIK,MAHARASHTRA 423203<br>State Name: Maharashtra, Code: 27                |         |                      | ery Note                  |                       | 1-Nov-2<br>Mode/Te | rms of Payment |
| CIN: U72900PN2016PTC165135<br>E-Mail: upendra.lad@gmail.com                            |         |                      | lier's Ref.<br>/20-21/Q/9 |                       | Other Re           | ference(s)     |
| Buyer                                                                                  | _       | Buyer                | r's Order No.             |                       | Dated              |                |
| ARTS & COMMERCE COLLEGE [ CHAKAN ] Chakan, Aagarwadi Road, Ta: Khed Dist:, Pune 410501 |         | Desp                 | atch Documen              | it No.                | Delivery           | Note Date      |
| PAN/IT No :<br>State Name : Maharashtra, Code : 27                                     |         | Desp                 | atched through            | 1                     | Destination        | on             |
| Place of Supply : Maharashtra                                                          |         | Term                 | s of Delivery             |                       |                    |                |
| Description of Goods                                                                   |         | HSN/SAC              | Quantity                  | Rate                  | per                | Amount         |
| ONLINE ADMISSION PROCESSING FEES SENIOR (NON GRANT) M.COM FOR ACADEMIC YEAR 2020-2021  | 8       | 9992                 | 32 Nos                    | 55.                   | 00 Nos             | 1,760.00       |
|                                                                                        | Total   |                      | 32 Nos                    |                       | 8                  | ₹ 1,760.00     |
| Amount Chargeable (in words) INR One Thousand Seven Hundred Sixty Only                 |         |                      |                           |                       |                    | E. & O.E       |
| Company's PAN : AAFCV5324E Declaration                                                 |         | Bank Name<br>A/c No. |                           | S BANK C<br>020067109 | 006                |                |
|                                                                                        |         | branch & IFS         | Code : IVIAI              | LEGAUN 8              |                    | TIONS PVT.LTD  |