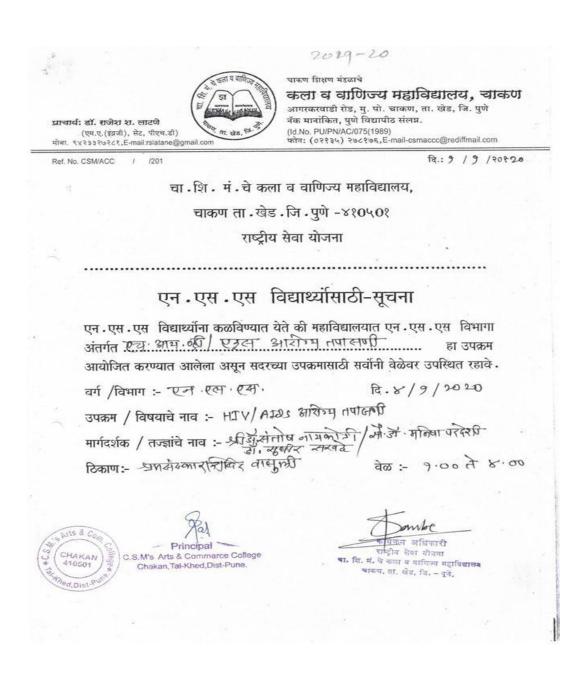

|         |                 |
|        |                                                     |                                              |         |                 |
|        |                                                     |                                              |         |                 |
| _      |                                                     |                                              |         |                 |
|        |                                                     | 7 (19 - 20 - 20 - 20 - 20 - 20 - 20 - 20 - 2 |         |                 |

र्ण हॉ जिताती रहेबाईत

पा द्रॉ हेमकांत गावदे

द्धाँ माजेश लाटणे प्रत्यार्थ या. जि. में ने कला व व्यक्तिय महाविद्यालय चावाय, संग् खंड, चि. पूर्व

# NSS: Support service (Representative)







चाकण शिक्षण मंद्रलाचे

#### प्राचार्य, डॉ. राजेश एस. लाटणे

एम. ए. (इंग्रजी), सेट, पीएच.डी मोबा. 9423327281 ई–मेल: rslatane@gmail.com

## कला व वाणिज्य महाविद्यालय, चाकण

आंगरवाडी रोड, मु.पो. चाकण, ता. खेड, जि. पुणे

वी-प्लस' नॅक मानांकित (सावित्रीवाई पुणे विद्यापीठ संलग्नीत, आई.डी क्र. PU/PN/AC/075 - 1989) फोन : 9689488288 | Email-csmaccc@rediffmail.com | Web : www.csmaccc.com

Ref. No CSM/ACC / /20

Date: 27/12/2019

पनि.

मा .श्री .संतोष नायकोडी

गामिण रूगणालय चाकण .

चाकण.

विषय : विशेष श्रमसंस्कार शिविरात व्याख्यान देणेवाबत .

महोदय,

आपल्या चाकण कला व वाणिज्य महाविद्यालयातील राष्ट्रीय सेवा योजना विभागाचे 'विशेष श्रमसंस्कार शिविर' सोमवार दि .30 डिमें .2019 ते रविवार दि .5 जानेवारी .2020 या कालावधीत वासुली, ता . खेड, जि .पुणे येथे घेतले जाणार आहे . या शिविर कालावधीत विविध विषयं।व