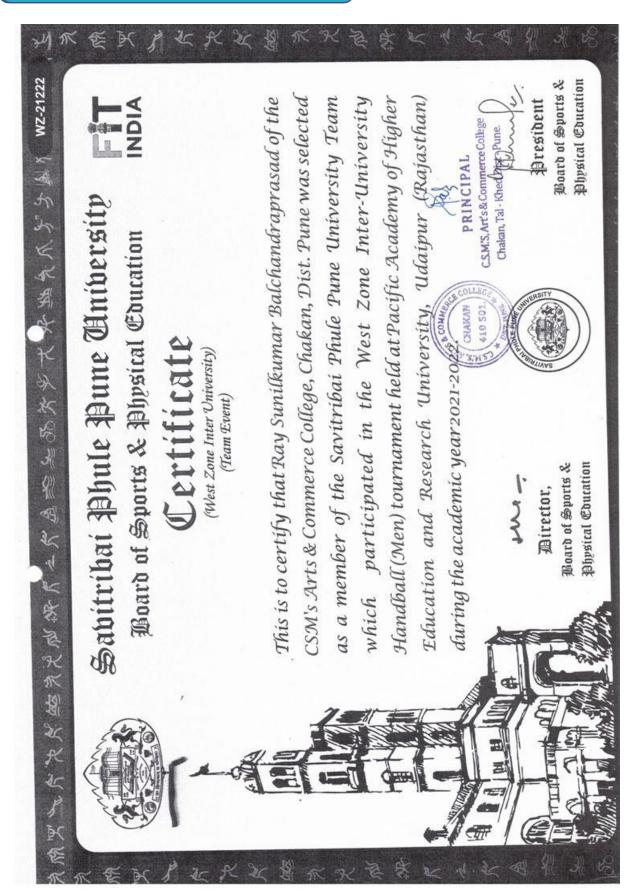

|  |  |
| 6.         | Nominee from Employer, Industrialists, Stakeholders                   |                                          |  |  |
|            | Mr. Atish Gotarne                                                     | Employer                                 |  |  |
|            | Mrs. Vaishali Oswal                                                   | Industrialists                           |  |  |
|            | Mr. Mungase Santosh                                                   | Stakeholders                             |  |  |
| 7.         | Prof. Vikas Deshmukh                                                  | IQAC Coordinator                         |  |  |

# **Library @Glance**





# **Awards in Sports and Cultural (Representative)**









Savitribai Phule Pune University Board of Sports & Physical Education



# Certificate of Alerit

Awarded to Borse Tushar Dinkar of CSM's Arts & Commerce College, Chakan, Dist. Pune Zone Pune District for having actually played as a member of the Runners-up team in Netball (Men) tournament, during the academic year 2021-2022.

CHAKAN S 410 501 E

PRINCIPAL
C.S.M.'S, Art's & Commerce College

Chakan, Tal - Khed, Dist - Pune.

Director, 'Board of Sports & Physical Education



President Board of Sports & Physical Education

### सावित्रीबाई फुले पुणे विद्यापीठ (पूर्वीचे पुणे विद्यापीठ)





#### क्रीडा व शारीरिक शिक्षण मंडळ

आयुकाजवळ, गणेशखिंड, पुणे - ४११ ००७.

दूरष्वनी क्र. ०२०—२५६२२६६४, २५६२२६६६ ईमेल directorsports@unipune.ac.in

संदर्भः विक्रीमं/६.३२/ ५००५

दिनांक: २६ फेब्रुवारी, २०२