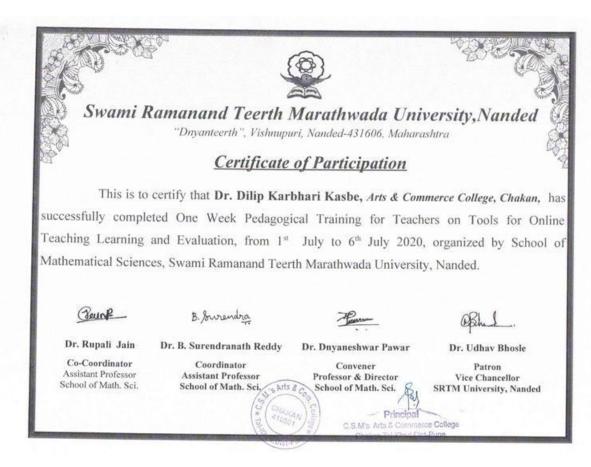

B. H. Commerce and

A.M. Science (K.T.H.M.) College,

Nashik from 21/05/2020 to 30/05/2020 under the

auspices of USC - Human Resource

Development Centre, Savitribai Phule Pune

University, Pune 411007, on Self Financed basis.

2005100199

WE GALVANIZE ATTITUDE "

Dept. Of Commerc

Chakan, Tal-Khed, Dist-Pune.







#### CERTIFICATE OF PARTICIPATION

This is to certify that Ms. Afroz Firoz Inamdar
has participated in the 40 hours
Faculty Development Programme (FDP)

on the theme

"Excellence in Education"

sponsored by Rehabilitation Council of India,

organised by Department of Special Education, SNDT Women's University

on February 07 - 11, 2023

held at SNDTWU, Juhu Campus

PROF. SUJATA BHAN

HEAD, DSE, SNDTWU



Principal
C.S.M's Arts & Commerce College
Chaken, Tal-Khed, Dist-Pune.





Faculty Development Centre

(DAMMANATT)

USC - Human Resource Development Centre



Sabitribai Phule Pune University



2006102307



This is to Certify that

Dr. Tambe Dattatrarya Sakharam, Associate Professor at ESMs Arts & Commerce College, Chakan, affiliated to

Savitribai Phule Pune University has participated in Online

Short Term Faculty Development Programme On The

Scenario Of Commerce, Management & Economics Education

After Covid - 19 of Ten Days (60 contact hours) duration

conducted at the K.R. T. Arts, B.H. Commerce and

A.M. Science (K.T.H.M.) College, Nashik from

29/06/2020 to 08/07/2020 Under the scheme of Pandit Madan

Mohan Malaviya National Mission on Teachers and











# Ph. D. Thesis Examiner



#### Savitribai Phule Pune University

(Formerly University of