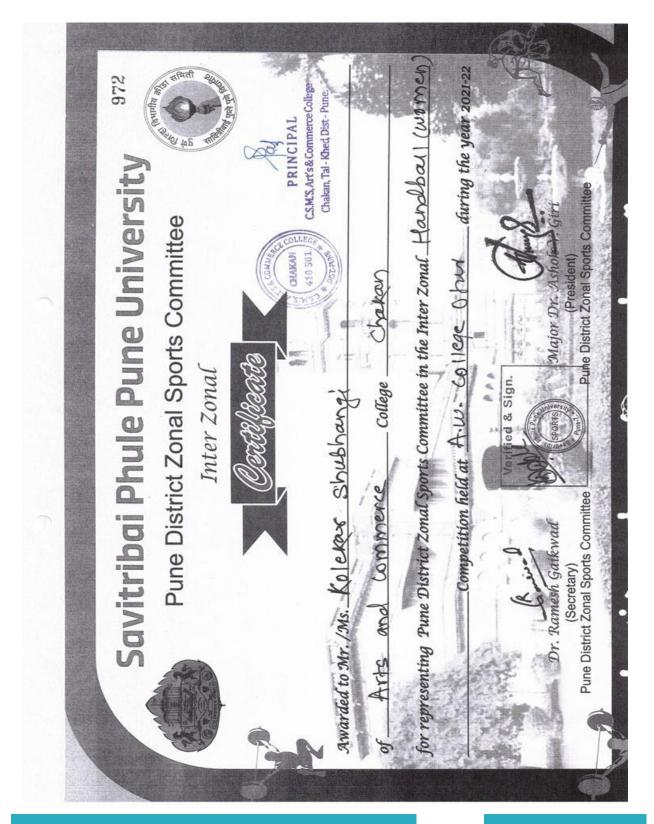

|  |  |
| 6.         | Nominee from Employer, Industrialists, Stakeholders                   |                                          |  |  |
|            | Mr. Atish Gotarne                                                     | Employer                                 |  |  |
|            | Mrs. Vaishali Oswal                                                   | Industrialists                           |  |  |
|            | Mr. Mungase Santosh                                                   | Stakeholders                             |  |  |
| 7.         | Prof. Vikas Deshmukh                                                  | IQAC Coordinator                         |  |  |

# **Library @Glance**





# **Awards in Sports and Cultural (Representative)**









Savitribai Phule Pune University Board of Sports & Physical Education



# Certificate of Alerit

Awarded to Borse Tushar Dinkar of CSM's Arts & Commerce College, Chakan, Dist. Pune Zone Pune District for having actually played as a member of the Runners-up team in Netball (Men) tournament, during the academic year 2021-2022.

CHAKAN S 410 501 E

PRINCIPAL
C.S.M.'S, Art's & Commerce College

Chakan, Tal - Khed, Dist - Pune.

Director, 'Board of Sports & Physical Education



President Board of Sports & Physical Education

### सावित्रीबाई फुले पुणे विद्यापीठ (पूर्वीचे पुणे विद्यापीठ)





#### क्रीडा व शारीरिक शिक्षण मंडळ

आयुकाजवळ, गणेशखिंड, पुणे - ४११ ००७.

दूरष्वनी क्र. ०२०—२५६२२६६४, २५६२२६६६ ईमेल directorsports@unipune.ac.in

संदर्भः विक्रीमं/६.३२/ ५००५

दिनांक: २६ फेब्रुवारी, २