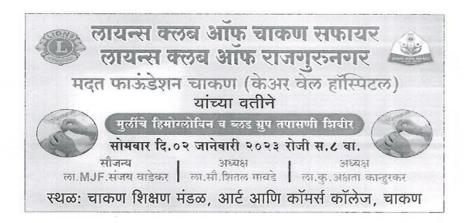

|

# Campus Health Care (Representative)





चाकण शिक्षण मंडळाचे,

## कला व वाणिज्य महाविद्यालय चाकण

लायन्स क्लब ऑफ चाकण सफायर व लायन्स क्लब ऑफ राजगुरुनगर

संयुक्तविद्यमाने आयोजित, मदत फाऊंडेशन चाकण (केअर वेल हॉस्पिटल ) सहकार्याने

# मुलींचे रक्तगट व रक्तप्रमाण तपासणी शिबिर

सोमवार

### कार्यक्रम पत्रिका

दि. ०२ जानेवारी २०२३

प्रास्ताविक

प्रा. डॉ. हेमकांत गावडे

परिचय-स्वागत

प्रा. डॉ. शिवाजी एंडाईत

प्रमुख अतिथी

ला. सौ. शीतल गावडे

अध्यक्ष, लायन्स क्लब ऑफ चाकण सफायर

ला. कु.अक्षता कान्हुरकर अध्यक्ष, लायन्स क्लब ऑफ राजगुरुनगर

एमजेएफ ला. संजय वाडेकर

मा. अध्यक्ष, लायन्स क्लब ऑफ चाकण सफायर

मा. अध्यक्ष व संचालक, चाकण ग्रामीण नागरी पतसंस्था, चाकण

अध्यक्षीय मनोगत

प्राचार्य डॉ. राजेश लाटणे

आभार

मा. ला. राजू गायकवाड

सूत्रसंचालन

आरती पवळे

\$\$\$&&&&\$\$\$

## चा.शि.मं.चे, कला व वाणिज्य महाविद्यालय चाकण

लायन्स क्लब ऑफ चाकण सफा