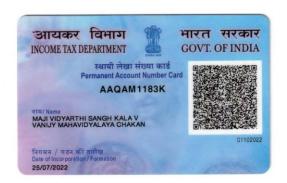

| Sr.<br>No. | Particulars              | Page<br>No. |
|------------|--------------------------|-------------|
| 1.         | Registration Certificate | 7           |
| 2.         | Constitution             | 8           |
| 3.         | Alumni Profile           | 20          |
| 4.         | Meeting                  | 22          |
| 5.         | Pancard                  | 26          |
| 6.         | Cheque book              | 27          |
| 7.         | Meeting Photo            | 29          |