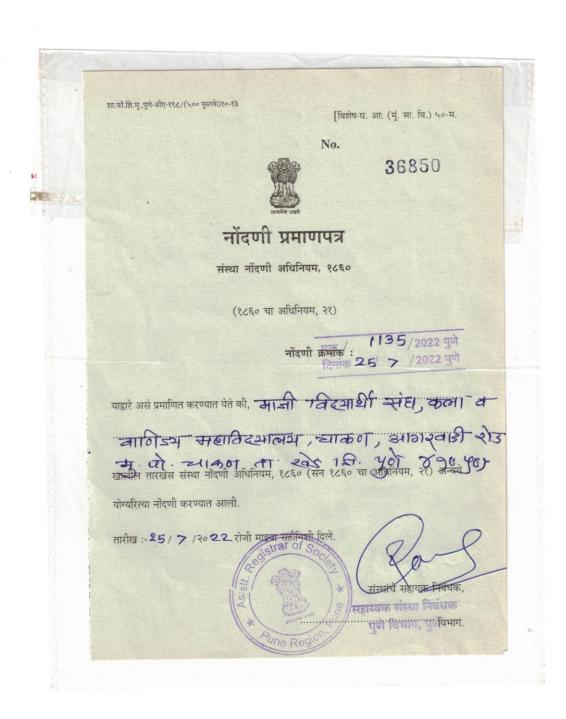

रजि. नं ११३५/२०२२ पुणे दि.२५.०७.२०२२ पुणे

3234 AND 10 AND

QNM-5.4.1

रजि. नं ११३५/२०२२ पुणे दि.२५.०७.२०२२ पुणे

स्थळ : पुणे

दिनांक: २६/०४/२०२२

अँड.नवनाथ भ्जंग कड अध्यक्ष

श्री. आकाश मीनानाथ कावरे उपाध्यक्ष

अफरोज फिरोज इनामदार

QNM-5.4.1

HEL/ 1135 /2022 EN विनांक 25/ 7 /2022 मने