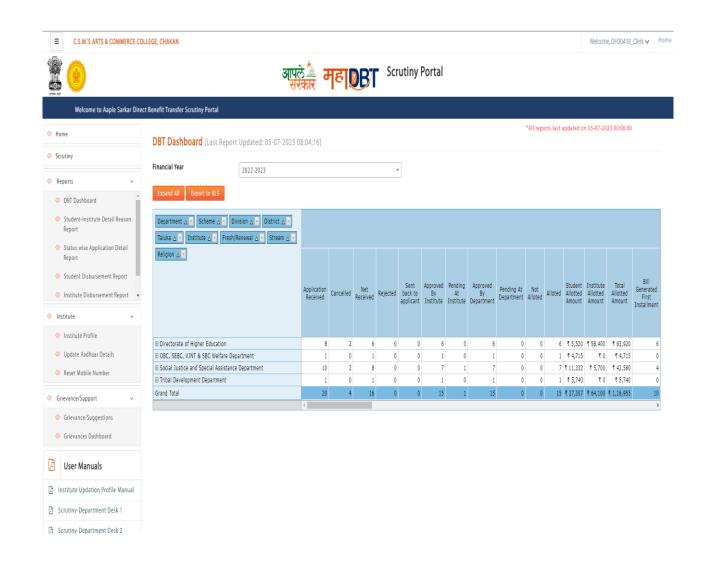

- महाविद्यालयाच्या लॉगिनमध्ये "ALLOTMENT DATE WISE REPORT" या पर्यायाचा वापर करुन अर्ज ALLOTE झाला की नाही, याची महाविद्यलयाने वेळोवेळी पडताळणी करणे आवश्यक आहे व NOT ALLOTED अर्जाबाबत त्रूटीपूर्तता करणेसाठी संबंधित विद्यार्थ्याला त्वरीत याबाबत अवगत करावेत.
- महाविद्यालय यांना लॉगिनमधील DBT DASHBOARD या पर्यायाचा वापर करुन शिष्यवृत्तीबाबतचा महाविद्यालय निहाय तपशिलवार अहवाल दिसून येतो.
- महाविद्यालय लॉगिनमध्ये Institute Disbursement Report, Student Disbursement Report व Status wise Aplication Detail Report या तीनही पर्यायामध्ये विद्यार्थी व महाविद्यालय यांना शिष्यवृत्ती वितरण झालेल्या स्थितीचा अहवाल दिसून येतो.
- ६. महाविद्यालयाच्या प्राचार्य लॉगिनमध्ये "Support Desk" मध्ये अर्ज क्रमांक निहाय (Search) शोध घेतल्यास अर्ज क्रमांकाला क्लिक केल्यानंतर सदर अर्जावर झालेली कार्यवाही, विद्यार्थी व महाविद्यालयाला मिळणा-या व मिळालेल्या रकमेचा तपशिल आणि अर्जासंबंधित PFMS पोर्टल बाबतच्या त्रुटींची माहिती महाविद्यालय लॉगिनमध्ये विद्यार्थीनिहाय प्रणालीमध्ये दर्शविण्यात येत आहे. त्यानुसार ज्या विद्यार्थ्यांचे आधार अथवा बँक खात्यासंबंधित त्रृटी असल्यास संबंधित विद्यार्थ्याला त्यरीत याबाबत अवगत करावे.
- विद्यार्थी व महाविद्यालयांना महाडीबीटी पोर्टलवरील अडचणींबाबत तक्रार करण्यासाठी
   Grievance/Suggestions या पर्यायाचा वापर करावा.
- ब) महाविद्यालयांनी विद्यार्थ्यांना द्यावयाच्या सूचना :-
  - अनुसूचित जाती प्रवर्गातील विद्यार्थ्यांनी नवीन अर्ज भरत असताना आधार नोंदणीकृत अर्ज भरणे आवश्यक आहे.
  - सन २०१८-१९ व २०१९-२० मध्ये ज्या अनुसूचित जाती प्रवर्गातील विद्यार्थ्यांनी नॉन आधार अर्ज भरले आहेत अशा विद्यार्थ्यांनी त्यांच्या प्रोफाईलमध्ये जावून आधार क्रमांक तसेच आधार संलग्नीकृत बँक खात्याची माहिती अद्यावत करुन घेणे आवश्यक आहे.
- अनुसूचित जाती प्रवर्गातील विद्यार्थ्यांचे आधार क्रमांक वँक खात्याशी संलग्न आहे की नाही याची पडताळणी/खातरजमा आधार पोर्टल https://resident.uidai.gov.in/bank-mapper या लिंक वरती जाऊन करावी, तसेच आधार ॲक्टिव आहे किंवा कसे याबाबत देखील सदर पोर्टल वरुन खातरजमा करावी.