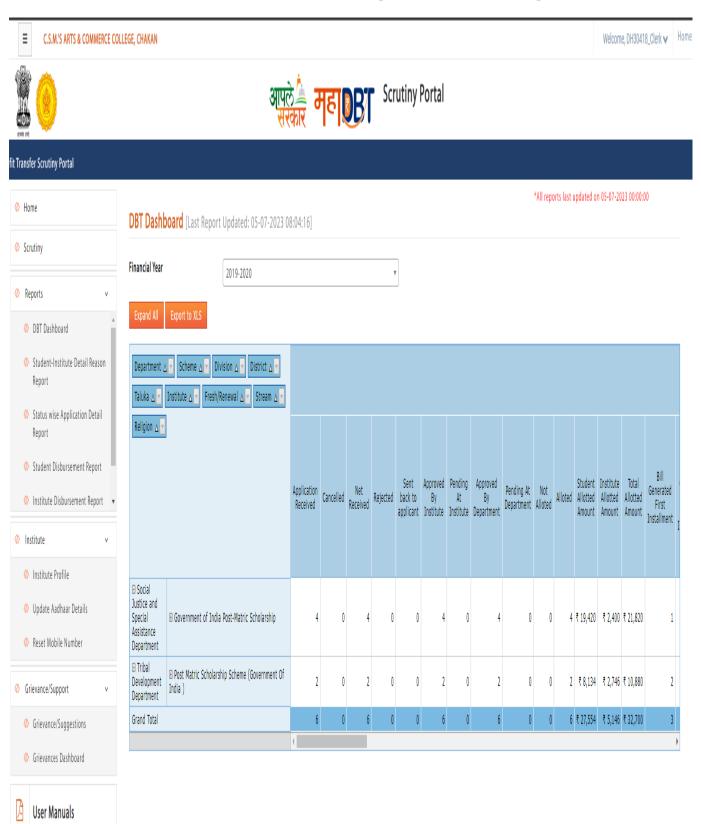

- महाविद्यालयाच्या लॉगिनमध्ये "ALLOTMENT DATE WISE REPORT" या पर्यायाचा वापर करुन अर्ज ALLOTE झाला की नाही, याची महाविद्यलयाने वेळोवेळी पडताळणी करणे आवश्यक आहे व NOT ALLOTED अर्जाबाबत त्रूटीपूर्तता करणेसाठी संबंधित विद्यार्थ्याला त्वरीत याबाबत अवगत करावेत.
- महाविद्यालय यांना लॉगिनमधील DBT DASHBOARD या पर्यायाचा वापर करुन शिष्यवृत्तीबाबतचा महाविद्यालय निहाय तपशिलवार अहवाल दिसून येतो.
- महाविद्यालय लॉगिनमध्ये Institute Disbursement Report, Student Disbursement Report व Status wise Aplication Detail Report या तीनही पर्यायामध्ये विद्यार्थी व महाविद्यालय यांना शिष्यवृत्ती वितरण झालेल्या स्थितीचा अहवाल दिसून येतो.
- ६. महाविद्यालयाच्या प्राचार्य लॉगिनमध्ये "Support Desk" मध्ये अर्ज क्रमांक निहाय (Search) शोध घेतल्यास अर्ज क्रमांकाला क्लिक केल्यानंतर सदर अर्जावर झालेली कार्यवाही, विद्यार्थी व महाविद्यालयाला मिळणा-या व मिळालेल्या रकमेचा तपशिल आणि अर्जासंबंधित PFMS पोर्टल बाबतच्या त्रुटींची माहिती महाविद्यालय लॉगिनमध्ये विद्यार्थीनिहाय प्रणालीमध्ये दर्शविण्यात येत आहे. त्यानुसार ज्या विद्यार्थ्यांचे आधार अथवा बँक खात्यासंबंधित त्रृटी असल्यास संबंधित विद्यार्थ्याला त्यरीत याबाबत अवगत करावे.
- विद्यार्थी व महाविद्यालयांना महाडीबीटी पोर्टलवरील अडचणींबाबत तक्रार करण्यासाठी
   Grievance/Suggestions या पर्यायाचा वापर करावा.
- ब) महाविद्यालयांनी विद्यार्थ्यांना द्यावयाच्या सूचना :-
  - अनुसूचित जाती प्रवर्गातील विद्यार्थ्यांनी नवीन अर्ज भरत असताना आधार नोंदणीकृत अर्ज भरणे आवश्यक आहे.
  - सन २०१८-१९ व २०१९-२० मध्ये ज्या अनुसूचित जाती प्रवर्गातील विद्यार्थ्यांनी नॉन आधार अर्ज भरले आहेत अशा विद्यार्थ्यांनी त्यांच्या प्रोफाईलमध्ये जावून आधार क्रमांक तसेच आधार संलग्नीकृत बँक खात्याची माहिती अद्यावत करुन घेणे आवश्यक आहे.
- अनुसूचित जाती प्रवर्गातील विद्यार्थ्यांचे आधार क्रमांक वँक खात्याशी संलग्न आहे की नाही याची पडताळणी/खातरजमा आधार पोर्टल https://resident.uidai.gov.in/bank-mapper या लिंक वरती जाऊन करावी, तसेच आधार ॲक्टिव आहे किंवा कसे याबाबत देखील सदर पोर्टल वरुन खातरजमा करावी.