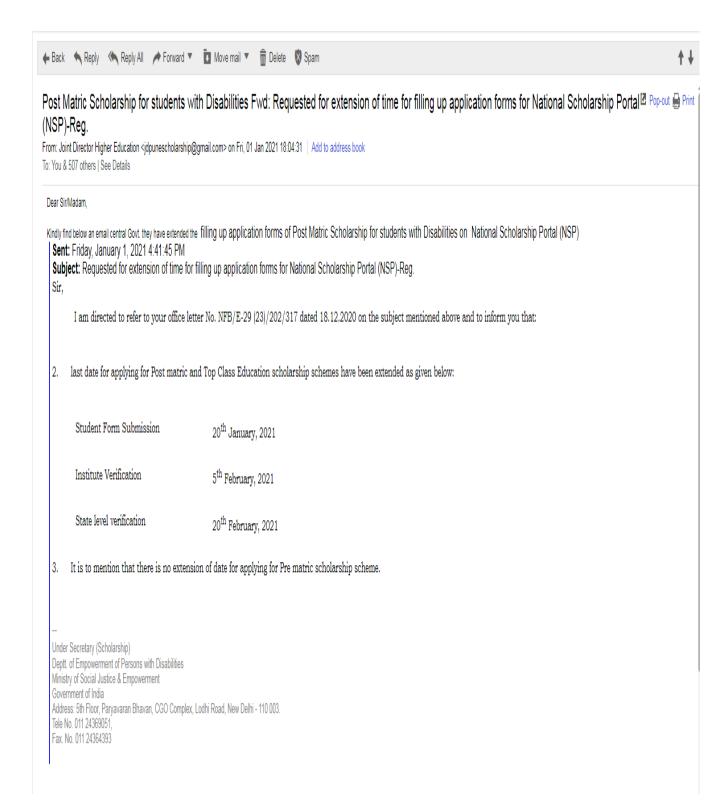

जा.कं. शिससं उशि पृचि/राज्य अन्य शिष्य/केंद्र पुरस्कृत/२०१९-२०/ 3202

दिनांक : १९ ११ २०१९

प्रनि:

प्राचार्य.

सर्वे शासकीय/अशासकीय अनुदानित /विना अनुदानित कनिष्ठ । वरिष्ठ महाविद्यालये. पुण, अहमदनगर व नाशिक जिल्हा.

विषय : - अल्पसंख्यांक विद्यार्थ्यांसाठी पोस्ट मॅट्रिक शिष्यवृत्ती योजना सन २०१९-२० च्या महाविद्यालय स्तरावरील अर्जाच्या पडताळणीबाबत...

संदर्भ : - १. केंद्र शासनाचा दि. ७.११.२०१९ राजीचा इंमेल.

२. मा. संचालनालयाचे पत्रक क. उशिसं २०१९-२०/केंद्र पुरस्कृत/शिष्यबृत्ती/१४८२९ वि. १८,११,२०१९.

उपरोक्त विषयाबाबतच्या संदर्भिय परिपत्रकास अनुसरुन कळांयण्यात येतं को, या अल्पसंख्यांक समाजातील विद्यार्थ्योसाठी केंद्र शासन पुरस्कृत मॅट्रिकोत्तर (Post Matric) जिल्लावृत्तती आजना मन २०१९ २० माठी ऑनलाईन अजीवी उत्तर को कर वाचा महाविद्यालय मनराक्ष्माल जीनम विभाक ३०१९,२०१९ आहे. बानंतर ही मृदन काणत्याही परिस्थितीत