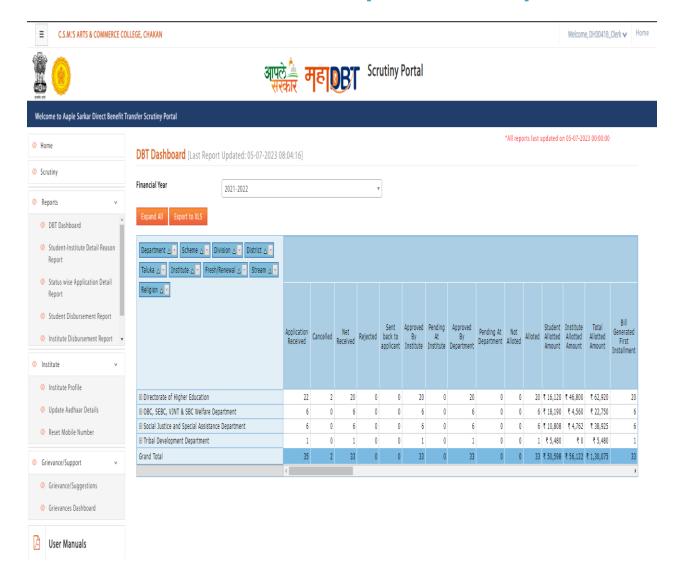

- महाविद्यालयाच्या लॉगिनमध्ये "ALLOTMENT DATE WISE REPORT" या पर्यायाचा वापर करुन अर्ज ALLOTE झाला की नाही, याची महाविद्यलयाने वेळोवेळी पडताळणी करणे आवश्यक आहे व NOT ALLOTED अर्जाबाबत त्रूटीपूर्तता करणेसाठी संबंधित विद्यार्थ्याला त्वरीत याबाबत अवगत करावेत.
- महाविद्यालय यांना लॉगिनमधील DBT DASHBOARD या पर्यायाचा वापर करुन शिष्यवृत्तीबाबतचा महाविद्यालय निहाय तपशिलवार अहवाल दिसून येतो.
- महाविद्यालय लॉगिनमध्ये Institute Disbursement Report, Student Disbursement Report व Status wise Aplication Detail Report या तीनही पर्यायामध्ये विद्यार्थी व महाविद्यालय यांना शिष्यवृत्ती वितरण झालेल्या स्थितीचा अहवाल दिसून येतो.
- ६. महाविद्यालयाच्या प्राचार्य लॉगिनमध्ये "Support Desk" मध्ये अर्ज क्रमांक निहाय (Search) शोध घेतल्यास अर्ज क्रमांकाला क्लिक केल्यानंतर सदर अर्जावर झालेली कार्यवाही, विद्यार्थी व महाविद्यालयाला मिळणा-या व मिळालेल्या रकमेचा तपशिल आणि अर्जासंबंधित PFMS पोर्टल बाबतच्या त्रुटींची माहिती महाविद्यालय लॉगिनमध्ये विद्यार्थीनिहाय प्रणालीमध्ये दर्शविण्यात येत आहे. त्यानुसार ज्या विद्यार्थ्यांचे आधार अथवा बँक खात्यासंबंधित त्रृटी असल्यास संबंधित विद्यार्थ्याला त्यरीत याबाबत अवगत करावे.
- विद्यार्थी व महाविद्यालयांना महाडीबीटी पोर्टलवरील अडचणींबाबत तक्रार करण्यासाठी
   Grievance/Suggestions या पर्यायाचा वापर करावा.
- ब) महाविद्यालयांनी विद्यार्थ्यांना द्यावयाच्या सूचना :-
  - अनुसूचित जाती प्रवर्गातील विद्यार्थ्यांनी नवीन अर्ज भरत असताना आधार नोंदणीकृत अर्ज भरणे आवश्यक आहे.
  - सन २०१८-१९ व २०१९-२० मध्ये ज्या अनुसूचित जाती प्रवर्गातील विद्यार्थ्यांनी नॉन आधार अर्ज भरले आहेत अशा विद्यार्थ्यांनी त्यांच्या प्रोफाईलमध्ये जावून आधार क्रमांक तसेच आधार संलग्नीकृत बँक खात्याची माहिती अद्यावत करुन घेणे आवश्यक आहे.
- अनुसूचित जाती प्रवर्गातील विद्यार्थ्यांचे आधार क्रमांक वँक खात्याशी संलग्न आहे की नाही याची पडताळणी/खातरजमा आधार पोर्टल https://resident.uidai.gov.in/bank-mapper या लिंक वरती जाऊन करावी, तसेच आधार ॲक्टिव आहे किंवा कसे याबाबत देखील सदर पोर्टल वरुन खातरजमा करावी.