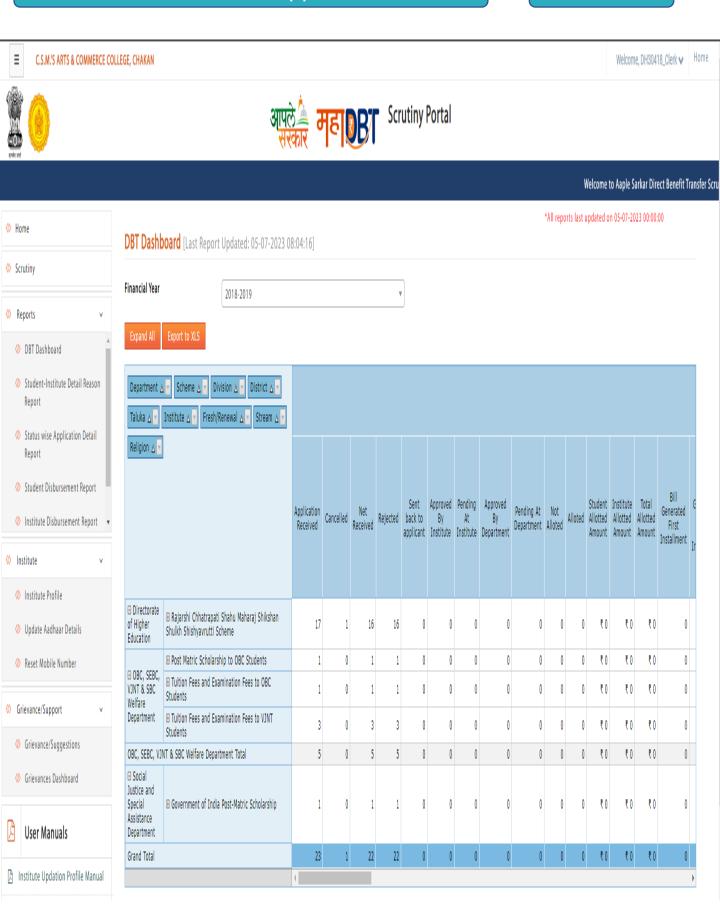

- महाविद्यालयाच्या लॉगिनमध्ये "ALLOTMENT DATE WISE REPORT" या पर्यायाचा वापर करुन अर्ज ALLOTE झाला की नाही, याची महाविद्यलयाने वेळोवेळी पडताळणी करणे आवश्यक आहे व NOT ALLOTED अर्जाबाबत त्रूटीपूर्तता करणेसाठी संबंधित विद्यार्थ्याला त्वरीत याबाबत अवगत करावेत.
- महाविद्यालय यांना लॉगिनमधील DBT DASHBOARD या पर्यायाचा वापर करुन शिष्यवृत्तीबाबतचा महाविद्यालय निहाय तपशिलवार अहवाल दिसून येतो.
- महाविद्यालय लॉगिनमध्ये Institute Disbursement Report, Student Disbursement Report व Status wise Aplication Detail Report या तीनही पर्यायामध्ये विद्यार्थी व महाविद्यालय यांना शिष्यवृत्ती वितरण झालेल्या स्थितीचा अहवाल दिसून येतो.
- ६. महाविद्यालयाच्या प्राचार्य लॉगिनमध्ये "Support Desk" मध्ये अर्ज क्रमांक निहाय (Search) शोध घेतल्यास अर्ज क्रमांकाला क्लिक केल्यानंतर सदर अर्जावर झालेली कार्यवाही, विद्यार्थी व महाविद्यालयाला मिळणा-या व मिळालेल्या रकमेचा तपशिल आणि अर्जासंबंधित PFMS पोर्टल बाबतच्या त्रुटींची माहिती महाविद्यालय लॉगिनमध्ये विद्यार्थीनिहाय प्रणालीमध्ये दर्शविण्यात येत आहे. त्यानुसार ज्या विद्यार्थ्यांचे आधार अथवा बँक खात्यासंबंधित त्रृटी असल्यास संबंधित विद्यार्थ्याला त्यरीत याबाबत अवगत करावे.
- विद्यार्थी व महाविद्यालयांना महाडीबीटी पोर्टलवरील अडचणींबाबत तक्रार करण्यासाठी
   Grievance/Suggestions या पर्यायाचा वापर करावा.
- ब) महाविद्यालयांनी विद्यार्थ्यांना द्यावयाच्या सूचना :-
  - अनुसूचित जाती प्रवर्गातील विद्यार्थ्यांनी नवीन अर्ज भरत असताना आधार नोंदणीकृत अर्ज भरणे आवश्यक आहे.
  - सन २०१८-१९ व २०१९-२० मध्ये ज्या अनुसूचित जाती प्रवर्गातील विद्यार्थ्यांनी नॉन आधार अर्ज भरले आहेत अशा विद्यार्थ्यांनी त्यांच्या प्रोफाईलमध्ये जावून आधार क्रमांक तसेच आधार संलग्नीकृत बँक खात्याची माहिती अद्यावत करुन घेणे आवश्यक आहे.
- अनुसूचित जाती प्रवर्गातील विद्यार्थ्यांचे आधार क्रमांक वँक खात्याशी संलग्न आहे की नाही याची पडताळणी/खातरजमा आधार पोर्टल https://resident.uidai.gov.in/bank-mapper या लिंक वरती जाऊन करावी, तसेच आधार ॲक्टिव आहे किंवा कसे याबाबत देखील सदर पोर्टल वरुन खातरजमा करावी.