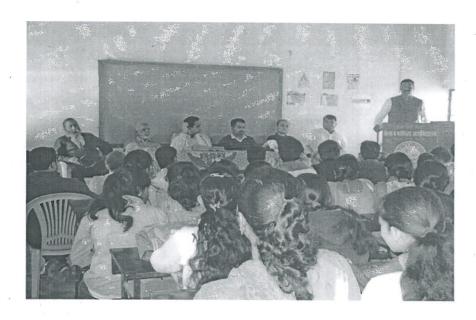

# अखिल भारतीय विद्यार्थी सेना किल्लेदार फिरंगोजी नरसाळा प्रतिष्ठाण, चाकण.

आणि

चा. शि. मं. चे कला व वाणिज्य महाविद्यालय, चाकण

आयोजित

स्वामी विवेकानंद जयंती व राजमाता जिजाऊ जयंती

युवासप्ताह

शुक्रवार, दि. १२.०१.२०१८, वेळ : स. ९.०० वा

### कार्यक्रमपत्रिका

प्रास्ताविक

प्रा. डॉ दत्तात्रय तांबे .

प्रतिमा पूजन

प्रमुख अतिथी हस्ते

अतिथी परिचय, स्वागत व सूत्रसंचालन :

मा. श्री. राहुल वाडेकर

मनोगते

प्राचार्य डॉ राजेश लाटणे

मा. डॉ. अविनाश अरगडे

मा. ॲड. किरण झिंजुरके

मा. श्री. विद्यावत्सल सर

प्रमुख अतिथी

मा. ॲंड्र. सर्जेराव पानुसरे

मा भी क्रम्टे सार्ग (जिल्डा का थारी बारवेड)

मा. श्री. आयुष प्रसाद

कार्यक्रम अध्यक्ष

मा. श्री. मोतीलालजी सांकला

आभार प्रदर्शन

प्रा. विकास देशमुख

Principal
C.S.M's Arts & Commerce College
Cheken, Tal-Khed, Dist-Pune.