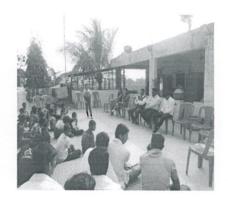

पृति.

मा . आयुष प्रसाद साहेब (आएएस) प्रांत कार्यालय राजगुरूनगर

ता . खेड .

जि . पुणे .

विषय: - महाविद्यालयीन विद्यार्थ्यांना स्वामी विवेकानंद जयंत्ती निमित मार्गदर्शनाबाबत.

महोदय,

किल्लेदार फिरंगोजी नरसाळा प्रतिष्ठान , चाकण व महाविद्यालयाच्या वतीने राष्ट्रीय सेवा योजने अंतर्गत आपण शुक्रवार दि 120 १२/१/२०१८ रोजी युवा सप्ताह निमित्त 'स्वामी विवेकानंदांचे विचार व आजचा युवक' याविषयावर स्वामी विवेकानंदांच्या जयंत्ती निमित, आमच्या महाविद्यालयीन विद्यार्थ्यांना मार्गदर्शन केले त्याबद्दल आपले आभारी आहोत । आपले व्याख्यान विद्यार्थ्यांना, मार्गदर्शक, दिशा देणारे व उपयुक्त आनंददायी व प्रेरणायुक्त होते .

'स्वामी विवेकानंदांचे विचार व आजचा युवक' या विषयावर शुक्रवार दि १२/१/२०१८ रोजी/सकाळी/सायंकाळी ९ 00 वा व्याख्यान आयोजन केलेले आहे .

तरी आपले बहुमोल मार्गदर्शन आम्हांस लाभावे, ही विनंती कळावे

# अखिल भारतीय विद्यार्थी सेना किल्लेदार फिरंगोजी नरसाळा प्रतिष्ठाण, चाकण.

आणि

चा. शि. मं. चे कला व वाणिज्य महाविद्यालय, चाकण

आयोजित

स्वामी विवेकानंद जयंती व राजमाता जिजाऊ जयंती

युवासप्ताह

शुक्रवार, दि. १२.०१.२०१८, वेळ : स. ९.०० वा

### कार्यक्रमपत्रिका

प्रास्ताविक

प्रा. डॉ दत्तात्रय तांबे .

प्रतिमा पूजन

प्रमुख अतिथी हस्ते

अतिथी परिचय, स्वागत व सूत्रसंचालन :

मा. श्री. राहुल वाडेकर

मनोगते

प्राचार्य डॉ राजेश लाटणे

मा. डॉ. अविनाश अरगडे

मा. ॲड. किरण झिंजुरके

मा. श्री. विद्यावत्सल सर

प्रमुख अतिथी

मा. ॲंड्र. सर्जेराव पानुसरे

मा भी क्रम्टे सार्ग (जिल्डा का थारी बारवेड)

मा. श्री. आयुष प्रसाद

कार्यक्रम अध्यक्ष

मा. श्री. मोतीलालजी सांकला

आभार प्रदर्शन

प्रा. विकास देशमुख

Principal
C.S.M's Arts & Commerce College
Cheken, Tal-Khed, Dist-Pune.