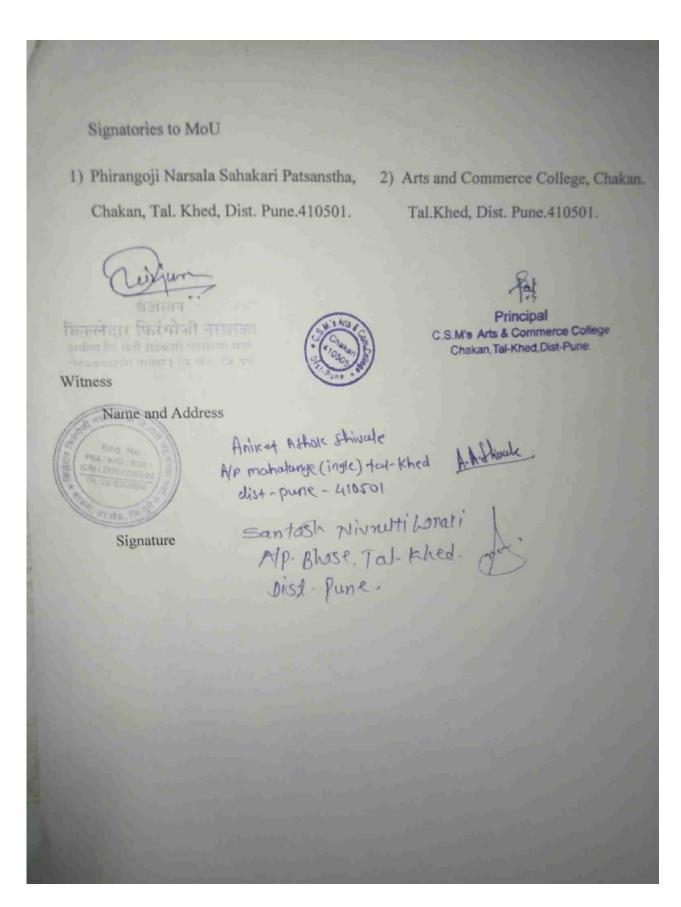

Between

Chakan Shikshan Mandal's

Arts and Commerce College, Chakan. Tal. Khed, Dist. Pune.410501.

(Here after mentioned as the College)

And

Phirangoji Narsala Sahakari Patsanshta Chakan, Tal. Khed, Dist. Pune.410501.

(Primary Micro Credit Cooperative Society founded by Alumni)

(Here after mentioned as the Sanstha)

This Memorandum of Understanding is signed between the above two parties with the following objectives.

## Objectives:-

- 1) To make the students financially literate.
- 2) To create the critical, theoretical point of view about the banking sector among the students.

## Execution:-

- 1) The college will organize the visits to the Sanstha for the students to make them aware of the functioning of cooperative credit society.
- 2) The Sanstha will help the college to organize the expert lectures /workshops/seminars to update the banking knowledge of the students.
- 3) The college will motivate the students to get the information about the schemes of the society to turn themselves into job givers (entrepreneur) than job seekers.
- 4) This memorandum of understanding will be executed w.e.f. 1st June 2011.