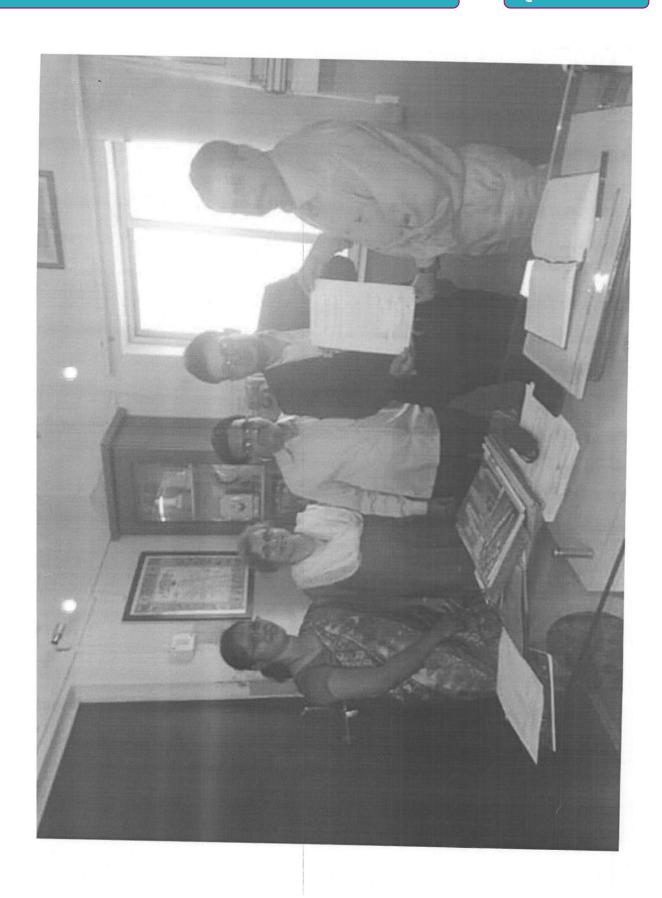

# <u>एन . एस . एस . विद्यार्थ्यासाठी-सूचना</u>

एन एस एस मधील सर्व विद्यार्थ्यांना कळविण्यात येते की, महाविद्यालयात एन एस एस विभागा अंतर्गत स्वाकी विजेब्का ने 4 कि जिनान व कि कि कि समस्ति हा उपक्रम आयोजित करण्यात आलेला असून सदरच्या उपक्रमासाठी सर्वांनी वेळेवर उपस्थित रहावे .

वर्ग / विभागः एन ०एन ० एन ० एन वि : १९४७ /२०१६ वेळ : १००० वा , उपक्रम / विषयाचे नाव:- स्वाकी क्रिक्न में नि कि मित व्याख्याने मार्गदर्शक तज्ज्ञांचे नाव:- श्री अपनाद (प्रांक रेक्ड)

टिकाण:-

Principal
C.S.M's Arts & Commerce College
Chaken, Tal-Khed, Dist-Pune.

पृति.

मा . आयुष प्रसाद साहेब (आएएस) प्रांत कार्यालय राजगुरूनगर

ता . खेड .

जि . पुणे .

विषय: - महाविद्यालयीन विद्यार्थ्यांना स्वामी विवेकानंद जयंत्ती निमित मार्गदर्शनाबाबत.

महोदय,

किल्लेदार फिरंगोजी नरसाळा प्रतिष्ठान , चाकण व महाविद्यालयाच्या वतीने राष्ट्रीय सेवा योजने अंतर्गत आपण शुक्रवार दि 120 १२/१/२०१८ रोजी युवा सप्ताह निमित्त 'स्वामी विवेकानंदांचे विचार व आजचा युवक' याविषयावर स्वामी विवेकानंदांच्या जयंत्ती निमित, आमच्या महाविद्यालयीन विद्यार्थ्यांना मार्गदर्शन केले त्याबद्दल आपले आभारी आहोत । आपले व्याख्यान विद्यार्थ्यांना, मार्गदर्शक, दिशा देणारे व उपयुक्त आनंददायी व प्रेरणायुक्त होते .

# अखिल भारतीय विद्यार्थी सेना किल्लेदार फिरंगोजी नरसाळा प्रतिष्ठाण, चाकण.

आणि

चा. शि. मं. चे कला व वाणिज्य महाविद्यालय, चाकण

आयोजित

स्वामी विवेकानंद जयंती व राजमाता जिजाऊ जयंती

युवासप्ताह

शुक्रवार, दि. १२.०१.२०१८, वेळ : स. ९.०० वा

### कार्यक्रमपत्रिका

प्रास्ताविक

प्रा. डॉ दत्तात्रय तांबे .

प्रतिमा पूजन

प्रमुख अतिथी हस्ते

अतिथी परिचय, स्वागत व सूत्रसंचालन :

मा. श्री. राहुल वाडेकर

मनोगते

प्राचार्य डॉ राजेश लाटणे

मा. डॉ. अविनाश अरगडे

मा. ॲड. किरण झिंजुरके

मा. श्री. विद्यावत्सल सर

प्रमुख अतिथी

मा. ॲंड्र. सर्जेराव पानुसरे

मा भी क्रम्टे सार्ग (जिल्डा का थारी बारवेड)

मा. श्री. आयुष प्रसाद

कार्यक्रम अध्यक्ष

मा. श्री. मोतीलालजी सांकला

आभार प्रदर्शन

प्रा. विकास देशमुख

Principal
C.S.M's Arts & Commerce College
Cheken, Tal-Khed, Dist-Pune.