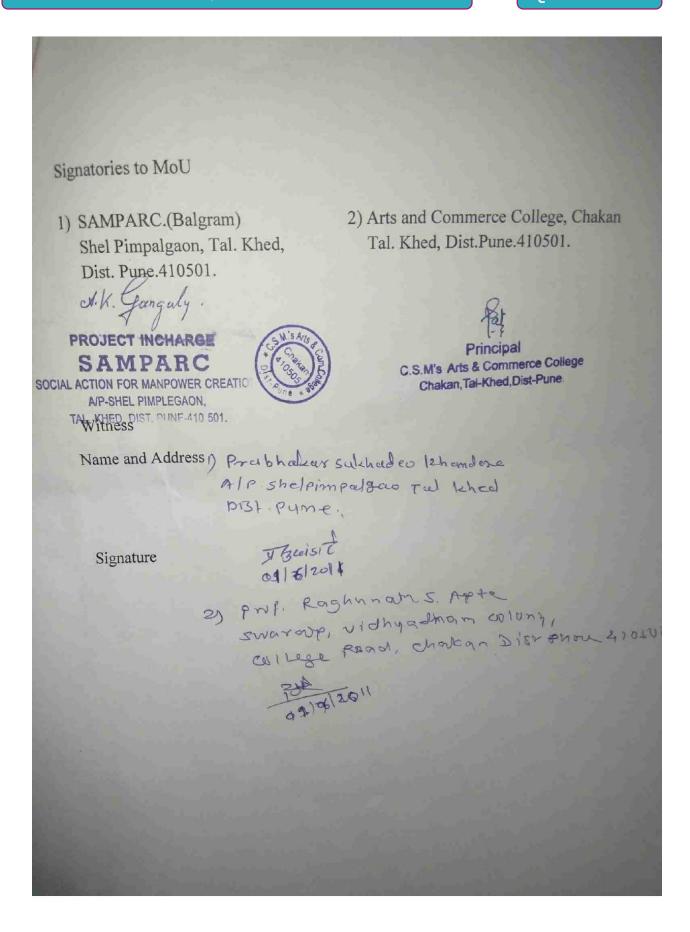

Between

Chakan Shikshan Mandal's

Arts and Commerce College, Chakan. Tal. Khed, Dist. Pune.410501.

(Here after mentioned as the College)

And

SAMPARC (Balgram)

Shel Pimpalgaon, Tal. Khed, Dist. Pune.410501.

(Here after mentioned as Sanstha)

This Memorandum of Understanding is signed between the above two parties with the following objectives.

## Objectives:-

- 1) To generate and sustain humanitarian approach among the students.
- To create compassion, sympathy and love for under privileged sector of the society among the students.
- 3) To generate responsible and committed attitude among the students towards the needy social elements.

## Execution:-

- The students of college will visit the Sanstha to celebrate the festivals like Raksha Bandhan, Diwali and Makar Sankranti every year.
- The children residing in the Sanstha will be offered eatables, books, utensils by the students of the college.
- The students of the college will celebrate their birth day with the children of the Sanstha.
- 4) The children of the Sanstha will be given value lessons by storytelling, preaching thoughts by the students of the college.
- 5) The students of the college will conduct the activities like tree plantation, cleanliness drive, awareness about environment protection etc.
- This memorandum of understanding will be executed w.e.f. 1st June 2011.