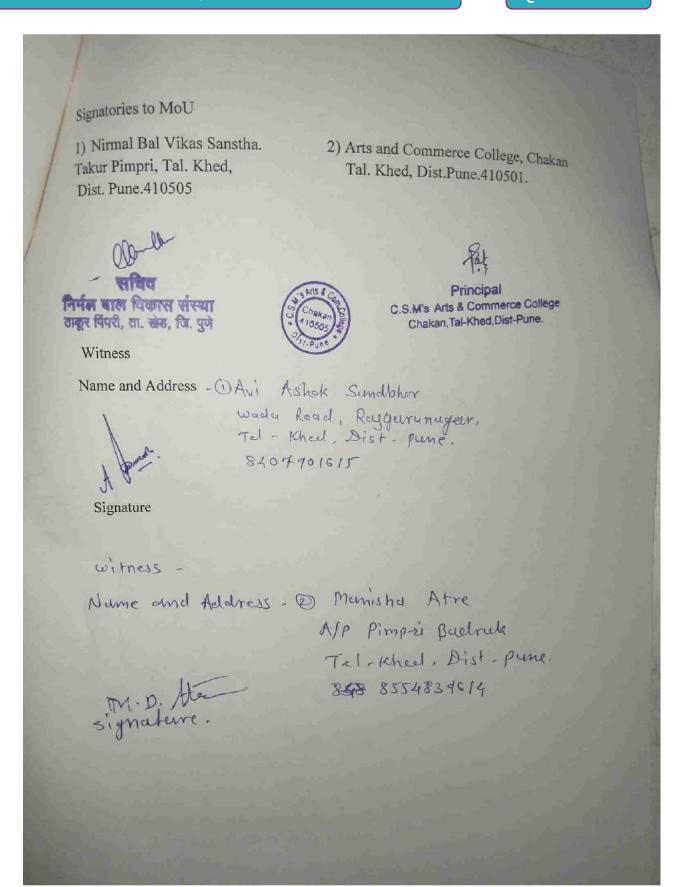

## Between

Chakan Shikshan Mandal's

Arts and Commerce College, Chakan. Tal. Khed, Dist. Pune.410501.

(Here after mentioned as the College)

And

Nirmal Bal Vikas Sanstha Thakur Pimpri, Tal. Khed, Dist. Pune.410501.

(Here after mentioned as Sanstha)

This Memorandum of Understanding is signed between the above two parties with the following objectives.

## Objectives:-

- 1) To generate and sustain humanitarian approach among the students.
- 2) To create compassion, sympathy and love for under privileged sector of the society among the students.
- To generate responsible and committed attitude among the students towards the needy social elements.

## Execution:-

- The students of college will visit the Sanstha to celebrate the festivals like Raksha Bandhan, Diwali and Makar Sankranti every year.
- The children residing in the Sanstha will be offered eatables, books, utensils by the students of the college.
- 3) The students of the college will celebrate their birth day with the children of the S
- 4) Sanstha.
- 5) The children of the Sanstha will be given value lessons by storytelling, preaching thoughts by the students of the college.
- 6) The students of the college will conduct the activities like tree plantation, cleanliness drive, awareness about environment protection etc.
- 7) This memorandum of understanding will be executed w.e.f. 1st June 2011.