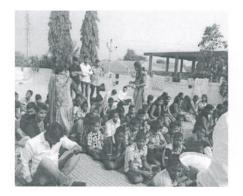

# अखिल भारतीय विद्यार्थी सेना किल्लेदार फिरंगोजी नरसाळा प्रतिष्ठाण, चाकण.

आणि

चा. शि. मं. चे कला व वाणिज्य महाविद्यालय, चाकण

आयोजित

स्वामी विवेकानंद जयंती व राजमाता जिजाऊ जयंती

युवासप्ताह

शुक्रवार, दि. १२.०१.२०१८, वेळ : स. ९.०० वा

### कार्यक्रमपत्रिका

प्रास्ताविक

प्रा. डॉ दत्तात्रय तांबे .

प्रतिमा पूजन

प्रमुख अतिथी हस्ते

अतिथी परिचय, स्वागत व सूत्रसंचालन :

मा. श्री. राहुल वाडेकर

मनोगते

प्राचार्य डॉ राजेश लाटणे

मा. डॉ. अविनाश अरगडे

मा. ॲड. किरण झिंजुरके

मा. श्री. विद्यावत्सल सर

प्रमुख अतिथी

मा. ॲंड्र. सर्जेराव पानुसरे

मा भी क्रम्टे सार्ग (जिल्डा का थारी बारवेड)

मा. श्री. आयुष प्रसाद

कार्यक्रम अध्यक्ष

मा. श्री. मोतीलालजी सांकला

आभार प्रदर्शन

प्रा. विकास देशमुख

Principal
C.S.M's Arts & Commerce College
Cheken, Tal-Khed, Dist-Pune.

# स्वाभी विवेका ने ५ व बाजभागा जिजा इ जयंती

CHAKAN SHIKSHAN MANDAL'S

100

ARTS AND COMMERCE COLLEGE CHAKAN, TAL.-KHED, DIST.-PUNE