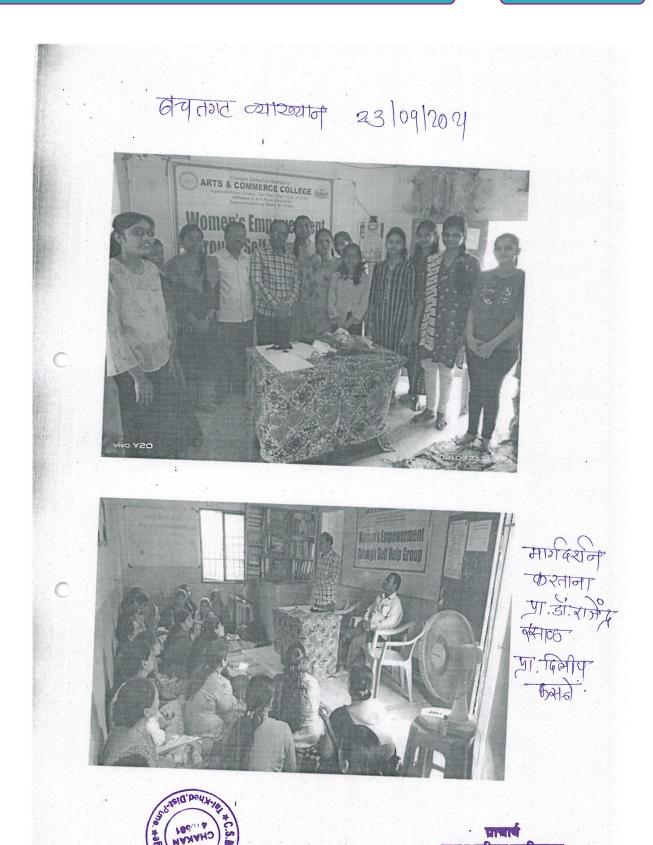

|

मिलानविद्यम् समन्वयक







वाकण,ता.ब्रेड,जि.पुणे.४१०५०१

### Chakan Shikshan Mandal's Arts & Commerce College, Chakan

Feedback form (For Participants)

| Name   | of the student : सांगा वरांत पारिल                                                  |                                            |
|--------|-------------------------------------------------------------------------------------|--------------------------------------------|
| Class  | : बालाजी महिला व्यवस्थारः                                                           | Roll No:                                   |
| Progra | amme Name : गिरिला साह्यमीजरुग व्याख्याग                                            |                                            |
| Coord  | inator Name : वाला वाणिएय महाविद्यालय चालग                                          |