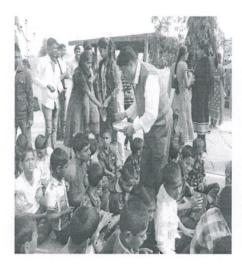

पृति.

मा . आयुष प्रसाद साहेब (आएएस) प्रांत कार्यालय राजगुरूनगर

ता . खेड .

जि . पुणे .

विषय: - महाविद्यालयीन विद्यार्थ्यांना स्वामी विवेकानंद जयंत्ती निमित मार्गदर्शनाबाबत.

महोदय,

किल्लेदार फिरंगोजी नरसाळा प्रतिष्ठान , चाकण व महाविद्यालयाच्या वतीने राष्ट्रीय सेवा योजने अंतर्गत आपण शुक्रवार दि 120 १२/१/२०१८ रोजी युवा सप्ताह निमित्त 'स्वामी विवेकानंदांचे विचार व आजचा युवक' याविषयावर स्वामी विवेकानंदांच्या जयंत्ती निमित, आमच्या महाविद्यालयीन विद्यार्थ्यांना मार्गदर्शन केले त्याबद्दल आपले आभारी आहोत । आपले व्याख्यान विद्यार्थ्यांना, मार्गदर्शक, दिशा देणारे व उपयुक्त आनंददायी व प्रेरणायुक्त होते .

'स्वामी विवेकानंदांचे विचार व आजचा युवक' या विषयावर शुक्रवार दि १२/१/२०१८ रोजी/सकाळी/सायंकाळी ९ 00 वा व्याख्यान आयोजन केलेले आहे .

तरी आपले बहुमोल मार्गदर्शन आम्हांस लाभावे, ही विनंती कळावे

# अखिल भारतीय विद्यार्थी सेना किल्लेदार फिरंगोजी नरसाळा प्रतिष्ठाण, चाकण.

आणि

चा. शि. मं. चे कला व वाणिज्य महाविद्यालय, चाकण

आयोजित

स्वामी विवेकानंद जयंती व राजमाता जिजाऊ जयंती

युवासप्ताह

शुक्रवार, दि. १२.०१.२०१८, वेळ : स. ९.०० वा

### कार्यक्रमपत्रिका

प्रास्ताविक

प्रा. डॉ दत्तात्रय तांबे .

प्रतिमा पूजन

प्रमुख अतिथी हस्ते

अतिथी परिचय, स्वागत व सूत्रसंचालन :

मा. श्री. राहुल वाडेकर

मनोगते

प्राचार्य डॉ राजेश लाटणे

मा. डॉ. अविनाश अरगडे

मा. ॲड. किरण झिंजुरके

मा. श्री. विद्यावत्सल सर

प्रमुख अतिथी

मा. ॲंड्र. सर्जेराव पानुसरे

मा भी क्रम्टे सार्ग (जिल्डा का थारी बारवेड)

मा. श्री. आयुष प्रसाद

कार्यक्रम अध्यक्ष

मा. श्री. मोतीलालजी सांकला

आभार प्रदर्शन

प्रा. विकास देशमुख

Principal
C.S.M's Arts & Commerce College
Cheken, Tal-Khed, Dist-Pune.