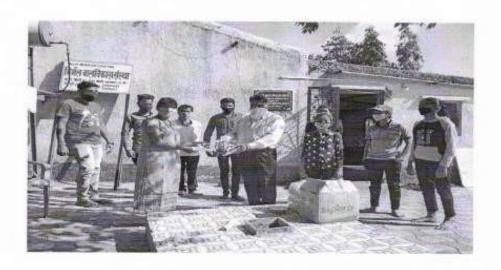

# Rakshabandhan programme & In kind Aid to Nirmal Bal Vikas Sanstha (Orphanage ) Thakur Pimpari, Date :07/08/2017

प्रती.

कला व वाणिज्य महाविद्यालय,

चाकण.

एन एस एस विभाग.

महोदय,

आपल्या निर्मल बाल विकास संस्थेमध्ये २५ अनाथ, निराधार व गरजु मुले आनंदात व मजेत रहात आहेत

पण शैक्षणिक शारीरोक व मुलभुत गरजा पूर्ण करण्यासाठी शासनाकड्न कुठलोही मदन मिळत नाही त्यामुळे हे काम आपल्या सारख्या दानशुर व्यक्ती, संस्था, कंपनी यांच्या मदतीनेन चालते.

आज रक्षावधनानिमील प्रा. दलात्रय तांचे आणि प्रा. अफरोज इनामदार व ३० विद्यार्थी यांनी मुलांसोबत रक्षावधनाचा सण साजरा केला. आपण आपल्या कॉलेज कडून दैनंदिन गरजेच्या वस्तु (निरमा पायहर, मुग डाळ, कपडसाचे साबन व मुलांसाठी खाऊ आणि इतर.....) देऊन मुलांच्या आनंदात भर पाडल्याचददल सर्वाचे मनापासून धन्यवाद.

सहकार्यांबददल आभारी आहोत असेच सहकार्य या पुढेही मिळत राहावे हीच नम्र विनती.

सम्प्रालका स्मिथिय निर्मल बाल विकास संस्था राकूर पिंपरी, ता. लेड, जि. पुगे

Principal

C.S.M's Arts & Commerce College
Chakan, Tal-Khed, Dist-Pune.