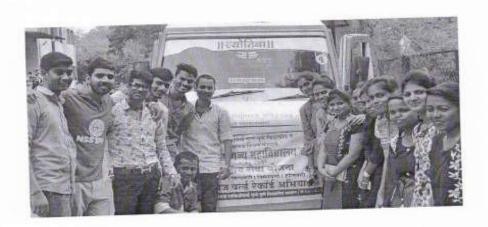

# Rakshabandhan programme & In kind Aid to Nirmal Bal Vikas Sanstha (Orphanage ) Thakur Pimpari, Date :07/08/2017

प्रती.

कला व वाणिज्य महाविद्यालय,

चाकण.

एन एस एस विभाग.

महोदय,

आपल्या निर्मल बाल विकास संस्थेमध्ये २५ अनाथ, निराधार व गरजु मुले आनंदात व मजेत रहात आहेत

पण शैक्षणिक शारीरोक व मुलभुत गरजा पूर्ण करण्यासाठी शासनाकड्न कुठलोही मदन मिळत नाही त्यामुळे हे काम आपल्या सारख्या दानशुर व्यक्ती, संस्था, कंपनी यांच्या मदतीनेन चालते.

आज रक्षावधनानिमील प्रा. दलात्रय तांचे आणि प्रा. अफरोज इनामदार व ३० विद्यार्थी यांनी मुलांसोबत रक्षावधनाचा सण साजरा केला. आपण आपल्या कॉलेज कडून दैनंदिन गरजेच्या वस्तु (निरमा पायहर, मुग डाळ, कपडसाचे साबन व मुलांसाठी खाऊ आणि इतर.....) देऊन मुलांच्या आनंदात भर पाडल्याचददल सर्वाचे मनापासून धन्यवाद.

सहकार्यांबददल आभारी आहोत असेच सहकार्य या पुढेही मिळत राहावे हीच नम्र विनती.

सम्प्रालका स्मिथिय निर्मल बाल विकास संस्था राकूर पिंपरी, ता. लेड, जि. पुगे

Principal

C.S.M's Arts & Commerce College
Chakan, Tal-Khed, Dist-Pune.