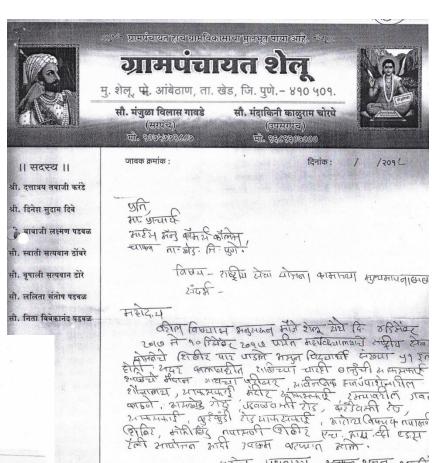

# Rakshabandhan programme & In kind Aid to Nirmal Bal Vikas Sanstha (Orphanage ) Thakur Pimpari, Date :07/08/2017

प्रती.

कला व वाणिज्य महाविद्यालय,

चाकण.

एन एस एस विभाग.

महोदय,

आपल्या निर्मल बाल विकास संस्थेमध्ये २५ अनाथ, निराधार व गरजु मुले आनंदात व मजेत रहात आहेत

पण शैक्षणिक शारीरोक व मुलभुत गरजा पूर्ण करण्यासाठी शासनाकड्न कुठलोही मदन मिळत नाही त्यामुळे हे काम आपल्या सारख्या दानशुर व्यक्ती, संस्था, कंपनी यांच्या मदतीनेन चालते.

आज रक्षावधनानिमील प्रा. दलात्रय तांचे आणि प्रा. अफरोज इनामदार व ३० विद्यार्थी यांनी मुलांसोबत रक्षावधनाचा सण साजरा केला. आपण आपल्या कॉलेज कडून दैनंदिन गरजेच्या वस्तु (निरमा पायहर, मुग डाळ, कपडसाचे साबन व मुलांसाठी खाऊ आणि इतर.....) देऊन मुलांच्या आनंदात भर पाडल्याचददल सर्वाचे मनापासून धन्यवाद.

सहकार्यांबददल आभारी आहोत असेच सहकार्य या पुढेही मिळत राहावे हीच नम्र विनती.

सम्प्रालका स्मिथिय निर्मल बाल विकास संस्था राकूर पिंपरी, ता. लेड, जि. पुगे

Principal

C.S.M's Arts & Commerce College
Chakan, Tal-Khed, Dist-Pune.