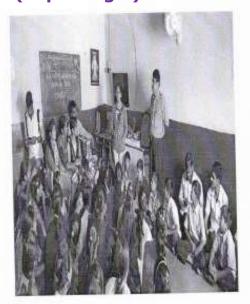

# Rakshabandhan programme & In kind Aid to Nirmal Bal Vikas Sanstha (Orphanage ) Thakur Pimpari, Date :07/08/2017

प्रती.

कला व वाणिज्य महाविद्यालय,

चाकण.

एन एस एस विभाग.

महोदय,

आपल्या निर्मल बाल विकास संस्थेमध्ये २५ अनाथ, निराधार व गरजु मुले आनंदात व मजेत रहात आहेत

पण शैक्षणिक शारीरोक व मुलभुत गरजा पूर्ण करण्यासाठी शासनाकड्न कुठलोही मदन मिळत नाही त्यामुळे हे काम आपल्या सारख्या दानशुर व्यक्ती, संस्था, कंपनी यांच्या मदतीनेन चालते.

आज रक्षावधनानिमील प्रा. दलात्रय तांचे आणि प्रा. अफरोज इनामदार व ३० विद्यार्थी यांनी मुलांसोबत रक्षावधनाचा सण साजरा केला. आपण आपल्या कॉलेज कडून दैनंदिन गरजेच्या वस्तु (निरमा पायहर, मुग डाळ, कपडसाचे साबन व मुलांसाठी खाऊ आणि इतर.....) देऊन मुलांच्या आनंदात भर पाडल्याचददल सर्वाचे मनापासून धन्यवाद.

सहकार्यांबददल आभारी आहोत असेच सहकार्य या पुढेही मिळत राहावे हीच नम्र विनती.

सम्प्रालका स्मिथिय निर्मल बाल विकास संस्था राकूर पिंपरी, ता. लेड, जि. पुगे

Principal

C.S.M's Arts & Commerce College
Chakan, Tal-Khed, Dist-Pune.