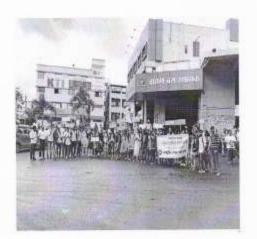

# Rakshabandhan programme & In kind Aid to Nirmal Bal Vikas Sanstha (Orphanage ) Thakur Pimpari, Date :07/08/2017

Yugtama Yoddha Shetkari Sharad Joshi Lecture Series in Assosiation with Abhimanyu Shelar Mitra Parivar, Shetkari Sanghatana Date: 03 to 05 Sept 2017

Yugtama Yoddha Shetkari Sharad Joshi Lecture Series in Assosiation with Abhimanyu Shelar Mitra Parivar, Shetkari Sanghatana Date: 03 to 05 Sept 2017

Thanking Letters to Experts - Speakers

Yugtama Yoddha Shetkari Sharad Joshi Lecture Series in Assosiation with Abhimanyu Shelar Mitra Parivar, Shetkari Sanghatana Date: 03 to 05 Sept 2017