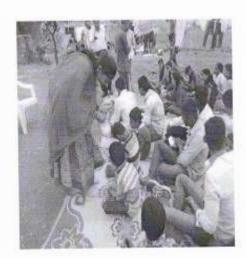

# Rakshabandhan programme & In kind Aid to Nirmal Bal Vikas Sanstha (Orphanage ) Thakur Pimpari, Date :07/08/2017

प्रती.

कला व वाणिज्य महाविद्यालय,

चाकण.

एन एस एस विभाग.

महोदय,

आपल्या निर्मल बाल विकास संस्थेमध्ये २५ अनाथ, निराधार व गरजु मुले आनंदात व मजेत रहात आहेत

पण शैक्षणिक शारीरोक व मुलभुत गरजा पूर्ण करण्यासाठी शासनाकड्न कुठलोही मदन मिळत नाही त्यामुळे हे काम आपल्या सारख्या दानशुर व्यक्ती, संस्था, कंपनी यांच्या मदतीनेन चालते.

आज रक्षावधनानिमील प्रा. दलात्रय तांचे आणि प्रा. अफरोज इनामदार व ३० विद्यार्थी यांनी मुलांसोबत रक्षावधनाचा सण साजरा केला. आपण आपल्या कॉलेज कडून दैनंदिन गरजेच्या वस्तु (निरमा पायहर, मुग डाळ, कपडसाचे साबन व मुलांसाठी खाऊ आणि इतर.....) देऊन मुलांच्या आनंदात भर पाडल्याचददल सर्वाचे मनापासून धन्यवाद.

सहकार्यांबददल आभारी आहोत असेच सहकार्य या पुढेही मिळत राहावे हीच नम्र विनती.

सम्प्रालका स्मिथिय निर्मल बाल विकास संस्था राकूर पिंपरी, ता. लेड, जि. पुगे

Principal

C.S.M's Arts & Commerce College
Chakan, Tal-Khed, Dist-Pune.