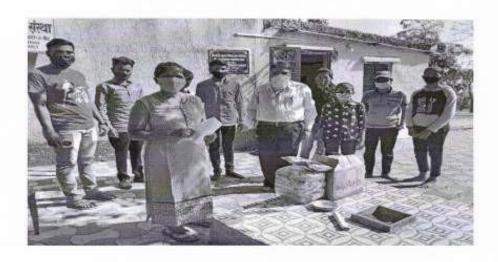

# Rakshabandhan programme & In kind Aid to Nirmal Bal Vikas Sanstha (Orphanage ) Thakur Pimpari, Date :07/08/2017

प्रती.

कला व वाणिज्य महाविद्यालय,

चाकण.

एन एस एस विभाग.

महोदय,

आपल्या निर्मल बाल विकास संस्थेमध्ये २५ अनाथ, निराधार व गरजु मुले आनंदात व मजेत रहात आहेत

पण शैक्षणिक शारीरोक व मुलभुत गरजा पूर्ण करण्यासाठी शासनाकड्न कुठलोही मदन मिळत नाही त्यामुळे हे काम आपल्या सारख्या दानशुर व्यक्ती, संस्था, कंपनी यांच्या मदतीनेन चालते.

आज रक्षावधनानिमील प्रा. दलात्रय तांचे आणि प्रा. अफरोज इनामदार व ३० विद्यार्थी यांनी मुलांसोबत रक्षावधनाचा सण साजरा केला. आपण आपल्या कॉलेज कडून दैनंदिन गरजेच्या वस्तु (निरमा पायहर, मुग डाळ, कपडसाचे साबन व मुलांसाठी खाऊ आणि इतर.....) देऊन मुलांच्या आनंदात भर पाडल्याचददल सर्वाचे मनापासून धन्यवाद.

सहकार्यांबददल आभारी आहोत असेच सहकार्य या पुढेही मिळत राहावे हीच नम्र विनती.

सम्प्रालका स्मिथिय निर्मल बाल विकास संस्था राकूर पिंपरी, ता. लेड, जि. पुगे

Principal

C.S.M's Arts & Commerce College
Chakan, Tal-Khed, Dist-Pune.