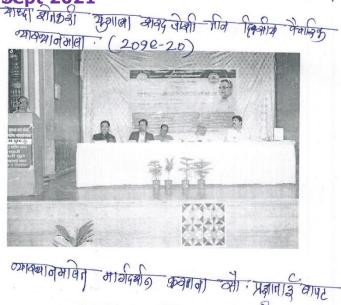

# Rakshabandhan programme & In kind Aid to Nirmal Bal Vikas Sanstha (Orphanage ) Thakur Pimpari, Date :07/08/2017

Yugtama Yoddha Shetkari Sharad Joshi Lecture Series in Assosiation with Abhimanyu Shelar Mitra Parivar, Shetkari Sanghatana Date: 03 to 05 Sept 2017

Yugtama Yoddha Shetkari Sharad Joshi Lecture Series in Assosiation with Abhimanyu Shelar Mitra Parivar, Shetkari Sanghatana Date: 03 to 05 Sept 2017

Thanking Letters to Experts - Speakers

Yugtama Yoddha Shetkari Sharad Joshi Lecture Series in Assosiation with Abhimanyu Shelar Mitra Parivar, Shetkari Sanghatana Date: 03 to 05 Sept 2017