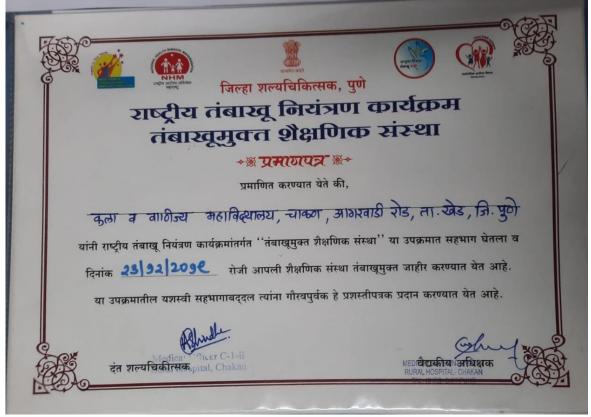

# Rakshabandhan programme & In kind Aid to Nirmal Bal Vikas Sanstha (Orphanage ) Thakur Pimpari, Date :07/08/2017

प्रती.

कला व वाणिज्य महाविद्यालय,

चाकण.

एन एस एस विभाग.

महोदय,

आपल्या निर्मल बाल विकास संस्थेमध्ये २५ अनाथ, निराधार व गरजु मुले आनंदात व मजेत रहात आहेत

पण शैक्षणिक शारीरोक व मुलभुत गरजा पूर्ण करण्यासाठी शासनाकड्न कुठलोही मदन मिळत नाही त्यामुळे हे काम आपल्या सारख्या दानशुर व्यक्ती, संस्था, कंपनी यांच्या मदतीनेन चालते.

आज रक्षावधनानिमील प्रा. दलात्रय तांचे आणि प्रा. अफरोज इनामदार व ३० विद्यार्थी यांनी मुलांसोबत रक्षावधनाचा सण साजरा केला. आपण आपल्या कॉलेज कडून दैनंदिन गरजेच्या वस्तु (निरमा पायहर, मुग डाळ, कपडसाचे साबन व मुलांसाठी खाऊ आणि इतर.....) देऊन मुलांच्या आनंदात भर पाडल्याचददल सर्वाचे मनापासून धन्यवाद.

सहकार्यांबददल आभारी आहोत असेच सहकार्य या पुढेही मिळत राहावे हीच नम्र विनती.

सम्प्रालका स्मिथिय निर्मल बाल विकास संस्था राकूर पिंपरी, ता. लेड, जि. पुगे

Principal

C.S.M's Arts & Commerce College
Chakan, Tal-Khed, Dist-Pune.