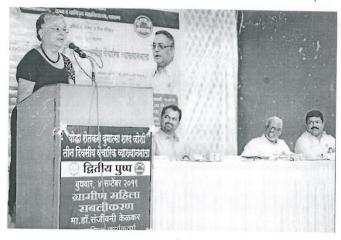

20





Arts & Commerce College, Chakan Til Gui Distribution Programme Orphanange Samparc Balgram At, Post. Shelpimpalgaon On 15-1-2020



# Photographs and Supporting Documents of extension and outreach programs

2020-21

Yugtama Yoddha Shetkari Sharad Joshi Lecture Series in Assosiation with Abhimanyu Shelar Mitra Parivar, Shetkari Sanghatana Date: 03 to 05 Sept 2020







Yugtama Yoddha Shetkari Sharad Joshi Lecture Series in Assosiation with Abhimanyu Shelar Mitra Parivar, Shetkari Sanghatana Date: 01 to 03 Sept 2021



## Thanking Letter to the Speakers of Lecture series





Yugtama Yoddha Shetkari Sharad Joshi Lecture Series in Assosiation with Abhimanyu Shelar Mitra Parivar, Shetkari Sanghatana

Date:01 to 03 Sept 2021



Principal Princi

याथा खेनकी युगाल अन्य जीना व्यानमानमाना





Yugtama Yoddha Shetkari Sharad Joshi Lecture Series in Assosiation with Abhimanyu Shelar Mitra Parivar, Shetkari Sanghatana

Date :01 to 03 Sept 2021

**News of Lecture series in Newspaper** 

लोकामत

## फुले पहिले सामाजिक क्रांतिकारक

प्रल्हाद लुलेकर : शरद जोशी वैचारिक ऑनलाइन व्याख्यानमाला

लोकमत न्यूजनेटवर्क

चाकण: सामाजिक लोकशाहीचा मूलमंत्र देणारे महात्मा फुले हे पहिले सामाजिक क्रांतिकारक होते, असे विचार ज्येष्ठ विचारवंत व समीक्षक प्रा. डॉ. प्रल्हाद लुलेकर यांनी केले.

चाकण कला व वाणिज्य महाविद्यालय व अभिमन्यू शेलार मित्र मंडळ यांच्या संयुक्त विद्यमाने ऑनलाईन तीनदिवसीय योद्धा शेतकरी युगात्मा शरद जोशी वैचारिक व्याख्यानमालेत ते चोलत होते. या व्याख्यानमालेचे उद्घाटन भारतीय जैन संघटनेचे संस्थापक शांतीलाल मुथा यांच्या हस्ते झाले.

या वेळी चाकण शिक्षण मंडळाचे प्रमुख संस्थापक विश्वस्त मोती