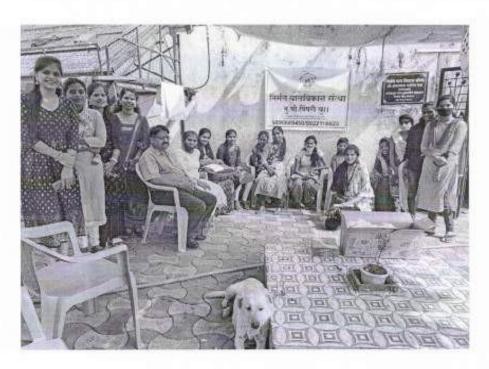

# Rakshabandhan programme & In kind Aid to Nirmal Bal Vikas Sanstha (Orphanage ) Thakur Pimpari, Date :07/08/2017

प्रती.

कला व वाणिज्य महाविद्यालय,

चाकण.

एन एस एस विभाग.

महोदय,

आपल्या निर्मल बाल विकास संस्थेमध्ये २५ अनाथ, निराधार व गरजु मुले आनंदात व मजेत रहात आहेत

पण शैक्षणिक शारीरोक व मुलभुत गरजा पूर्ण करण्यासाठी शासनाकड्न कुठलोही मदन मिळत नाही त्यामुळे हे काम आपल्या सारख्या दानशुर व्यक्ती, संस्था, कंपनी यांच्या मदतीनेन चालते.

आज रक्षावधनानिमील प्रा. दलात्रय तांचे आणि प्रा. अफरोज इनामदार व ३० विद्यार्थी यांनी मुलांसोबत रक्षावधनाचा सण साजरा केला. आपण आपल्या कॉलेज कडून दैनंदिन गरजेच्या वस्तु (निरमा पायहर, मुग डाळ, कपडसाचे साबन व मुलांसाठी खाऊ आणि इतर.....) देऊन मुलांच्या आनंदात भर पाडल्याचददल सर्वाचे मनापासून धन्यवाद.

सहकार्यांबददल आभारी आहोत असेच सहकार्य या पुढेही मिळत राहावे हीच नम्र विनती.

सम्प्रालका स्मिथिय निर्मल बाल विकास संस्था राकूर पिंपरी, ता. लेड, जि. पुगे

Principal

C.S.M's Arts & Commerce College
Chakan, Tal-Khed, Dist-Pune.