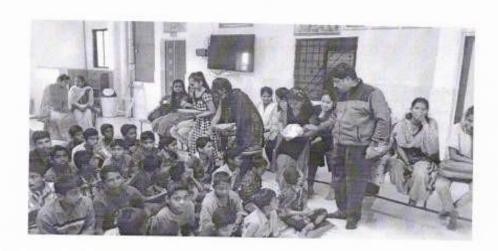

# Rakshabandhan programme & In kind Aid to Nirmal Bal Vikas Sanstha (Orphanage ) Thakur Pimpari, Date :07/08/2017

प्रती.

कला व वाणिज्य महाविद्यालय,

चाकण.

एन एस एस विभाग.

महोदय,

आपल्या निर्मल बाल विकास संस्थेमध्ये २५ अनाथ, निराधार व गरजु मुले आनंदात व मजेत रहात आहेत

पण शैक्षणिक शारीरोक व मुलभुत गरजा पूर्ण करण्यासाठी शासनाकड्न कुठलोही मदन मिळत नाही त्यामुळे हे काम आपल्या सारख्या दानशुर व्यक्ती, संस्था, कंपनी यांच्या मदतीनेन चालते.

आज रक्षावधनानिमील प्रा. दलात्रय तांचे आणि प्रा. अफरोज इनामदार व ३० विद्यार्थी यांनी मुलांसोबत रक्षावधनाचा सण साजरा केला. आपण आपल्या कॉलेज कडून दैनंदिन गरजेच्या वस्तु (निरमा पायहर, मुग डाळ, कपडसाचे साबन व मुलांसाठी खाऊ आणि इतर.....) देऊन मुलांच्या आनंदात भर पाडल्याचददल सर्वाचे मनापासून धन्यवाद.

सहकार्यांबददल आभारी आहोत असेच सहकार्य या पुढेही मिळत राहावे हीच नम्र विनती.

सम्प्रालका स्मिथिय निर्मल बाल विकास संस्था राकूर पिंपरी, ता. लेड, जि. पुगे

Principal

C.S.M's Arts & Commerce College
Chakan, Tal-Khed, Dist-Pune.