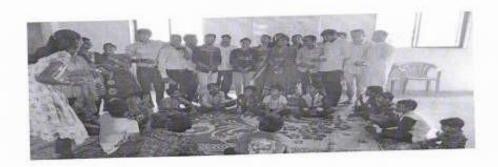

# Rakshabandhan programme & In kind Aid to Nirmal Bal Vikas Sanstha (Orphanage ) Thakur Pimpari, Date :07/08/2017

प्रती.

कला व वाणिज्य महाविद्यालय,

चाकण.

एन एस एस विभाग.

महोदय,

आपल्या निर्मल बाल विकास संस्थेमध्ये २५ अनाथ, निराधार व गरजु मुले आनंदात व मजेत रहात आहेत

पण शैक्षणिक शारीरोक व मुलभुत गरजा पूर्ण करण्यासाठी शासनाकड्न कुठलोही मदन मिळत नाही त्यामुळे हे काम आपल्या सारख्या दानशुर व्यक्ती, संस्था, कंपनी यांच्या मदतीनेन चालते.

आज रक्षावधनानिमील प्रा. दलात्रय तांचे आणि प्रा. अफरोज इनामदार व ३० विद्यार्थी यांनी मुलांसोबत रक्षावधनाचा सण साजरा केला. आपण आपल्या कॉलेज कडून दैनंदिन गरजेच्या वस्तु (निरमा पायहर, मुग डाळ, कपडसाचे साबन व मुलांसाठी खाऊ आणि इतर.....) देऊन मुलांच्या आनंदात भर पाडल्याचददल सर्वाचे मनापासून धन्यवाद.

सहकार्यांबददल आभारी आहोत असेच सहकार्य या पुढेही मिळत राहावे हीच नम्र विनती.

सम्प्रालका स्मिथिय निर्मल बाल विकास संस्था राकूर पिंपरी, ता. लेड, जि. पुगे

Principal

C.S.M's Arts & Commerce College
Chakan, Tal-Khed, Dist-Pune.