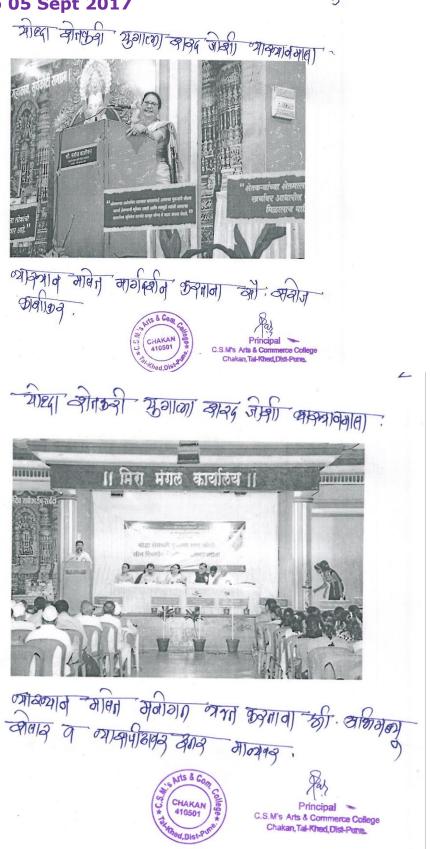

# Rakshabandhan programme & In kind Aid to Nirmal Bal Vikas Sanstha (Orphanage ) Thakur Pimpari, Date :07/08/2017

Yugtama Yoddha Shetkari Sharad Joshi Lecture Series in Assosiation with Abhimanyu Shelar Mitra Parivar, Shetkari Sanghatana Date: 03 to 05 Sept 2017

Yugtama Yoddha Shetkari Sharad Joshi Lecture Series in Assosiation with Abhimanyu Shelar Mitra Parivar, Shetkari Sanghatana Date: 03 to 05 Sept 2017

Thanking Letters to Experts - Speakers

Yugtama Yoddha Shetkari Sharad Joshi Lecture Series in Assosiation with Abhimanyu Shelar Mitra Parivar, Shetkari Sanghatana Date: 03 to 05 Sept 2017