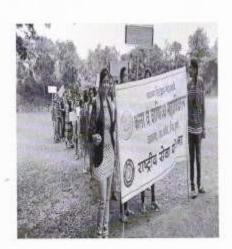

# Rakshabandhan programme & In kind Aid to Nirmal Bal Vikas Sanstha (Orphanage ) Thakur Pimpari, Date :07/08/2017

Yugtama Yoddha Shetkari Sharad Joshi Lecture Series in Assosiation with Abhimanyu Shelar Mitra Parivar, Shetkari Sanghatana Date: 03 to 05 Sept 2017

Yugtama Yoddha Shetkari Sharad Joshi Lecture Series in Assosiation with Abhimanyu Shelar Mitra Parivar, Shetkari Sanghatana Date: 03 to 05 Sept 2017

Thanking Letters to Experts - Speakers

Yugtama Yoddha Shetkari Sharad Joshi Lecture Series in Assosiation with Abhimanyu Shelar Mitra Parivar, Shetkari Sanghatana Date: 03 to 05 Sept 2017