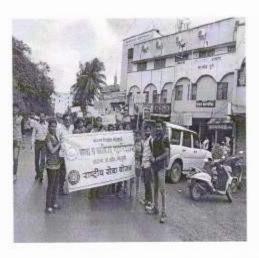

# Rakshabandhan programme & In kind Aid to Nirmal Bal Vikas Sanstha (Orphanage ) Thakur Pimpari, Date :07/08/2017

Yugtama Yoddha Shetkari Sharad Joshi Lecture Series in Assosiation with Abhimanyu Shelar Mitra Parivar, Shetkari Sanghatana Date: 03 to 05 Sept 2017

Yugtama Yoddha Shetkari Sharad Joshi Lecture Series in Assosiation with Abhimanyu Shelar Mitra Parivar, Shetkari Sanghatana Date: 03 to 05 Sept 2017

Thanking Letters to Experts - Speakers

Yugtama Yoddha Shetkari Sharad Joshi Lecture Series in Assosiation with Abhimanyu Shelar Mitra Parivar, Shetkari Sanghatana Date: 03 to 05 Sept 2017