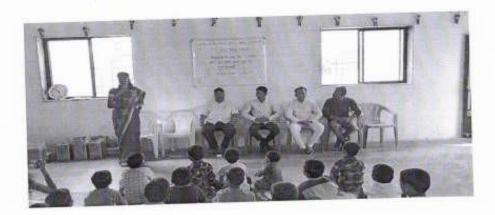

# Rakshabandhan programme & In kind Aid to Nirmal Bal Vikas Sanstha (Orphanage ) Thakur Pimpari, Date :07/08/2017

प्रती.

कला व वाणिज्य महाविद्यालय,

चाकण.

एन एस एस विभाग.

महोदय,

आपल्या निर्मल बाल विकास संस्थेमध्ये २५ अनाथ, निराधार व गरजु मुले आनंदात व मजेत रहात आहेत

पण शैक्षणिक शारीरोक व मुलभुत गरजा पूर्ण करण्यासाठी शासनाकड्न कुठलोही मदन मिळत नाही त्यामुळे हे काम आपल्या सारख्या दानशुर व्यक्ती, संस्था, कंपनी यांच्या मदतीनेन चालते.

आज रक्षावधनानिमील प्रा. दलात्रय तांचे आणि प्रा. अफरोज इनामदार व ३० विद्यार्थी यांनी मुलांसोबत रक्षावधनाचा सण साजरा केला. आपण आपल्या कॉलेज कडून दैनंदिन गरजेच्या वस्तु (निरमा पायहर, मुग डाळ, कपडसाचे साबन व मुलांसाठी खाऊ आणि इतर.....) देऊन मुलांच्या आनंदात भर पाडल्याचददल सर्वाचे मनापासून धन्यवाद.

सहकार्यांबददल आभारी आहोत असेच सहकार्य या पुढेही मिळत राहावे हीच नम्र विनती.

सम्प्रालका स्मिथिय निर्मल बाल विकास संस्था राकूर पिंपरी, ता. लेड, जि. पुगे

Principal

C.S.M's Arts & Commerce College
Chakan, Tal-Khed, Dist-Pune.