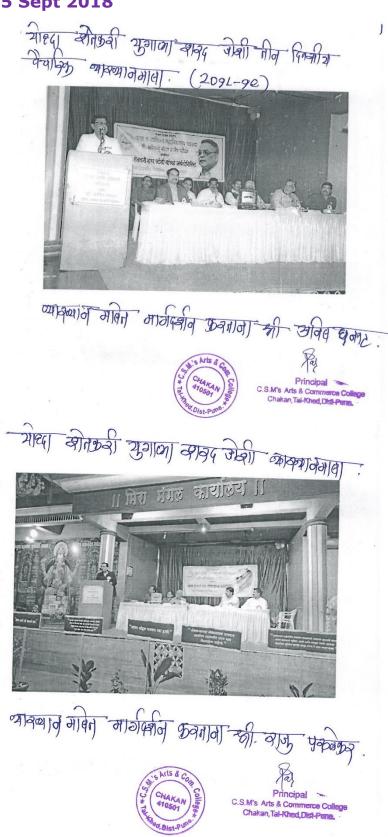

# Rakshabandhan programme & In kind Aid to Nirmal Bal Vikas Sanstha (Orphanage ) Thakur Pimpari, Date :07/08/2017

Yugtama Yoddha Shetkari Sharad Joshi Lecture Series in Assosiation with Abhimanyu Shelar Mitra Parivar, Shetkari Sanghatana Date: 03 to 05 Sept 2017

Yugtama Yoddha Shetkari Sharad Joshi Lecture Series in Assosiation with Abhimanyu Shelar Mitra Parivar, Shetkari Sanghatana Date: 03 to 05 Sept 2017

Thanking Letters to Experts - Speakers

Yugtama Yoddha Shetkari Sharad Joshi Lecture Series in Assosiation with Abhimanyu Shelar Mitra Parivar, Shetkari Sanghatana Date: 03 to 05 Sept 2017