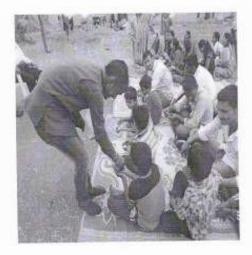

# Rakshabandhan programme & In kind Aid to Nirmal Bal Vikas Sanstha (Orphanage ) Thakur Pimpari, Date :07/08/2017

प्रती.

कला व वाणिज्य महाविद्यालय,

चाकण.

एन एस एस विभाग.

महोदय,

आपल्या निर्मल बाल विकास संस्थेमध्ये २५ अनाथ, निराधार व गरजु मुले आनंदात व मजेत रहात आहेत

पण शैक्षणिक शारीरोक व मुलभुत गरजा पूर्ण करण्यासाठी शासनाकड्न कुठलोही मदन मिळत नाही त्यामुळे हे काम आपल्या सारख्या दानशुर व्यक्ती, संस्था, कंपनी यांच्या मदतीनेन चालते.

आज रक्षावधनानिमील प्रा. दलात्रय तांचे आणि प्रा. अफरोज इनामदार व ३० विद्यार्थी यांनी मुलांसोबत रक्षावधनाचा सण साजरा केला. आपण आपल्या कॉलेज कडून दैनंदिन गरजेच्या वस्तु (निरमा पायहर, मुग डाळ, कपडसाचे साबन व मुलांसाठी खाऊ आणि इतर.....) देऊन मुलांच्या आनंदात भर पाडल्याचददल सर्वाचे मनापासून धन्यवाद.

सहकार्यांबददल आभारी आहोत असेच सहकार्य या पुढेही मिळत राहावे हीच नम्र विनती.

सम्प्रालका स्मिथिय निर्मल बाल विकास संस्था राकूर पिंपरी, ता. लेड, जि. पुगे

Principal

C.S.M's Arts & Commerce College
Chakan, Tal-Khed, Dist-Pune.