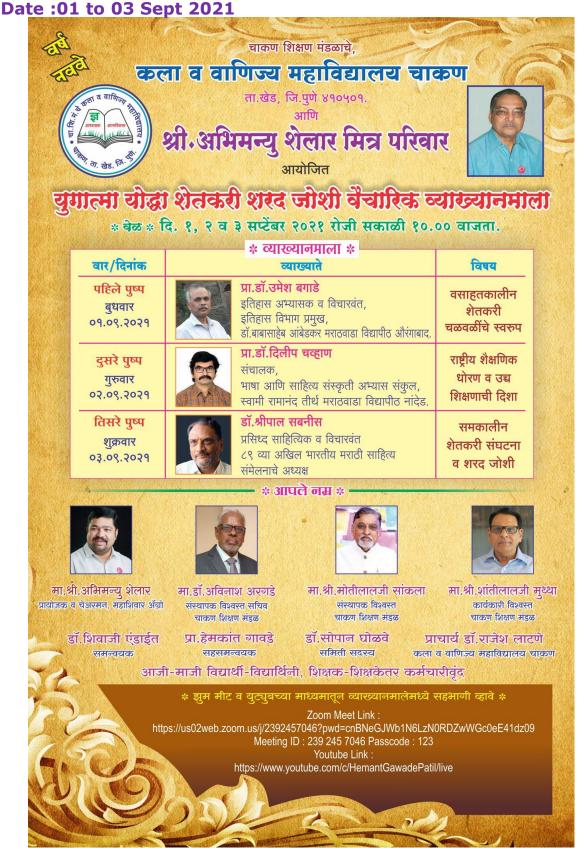

# Rakshabandhan programme & In kind Aid to Nirmal Bal Vikas Sanstha (Orphanage ) Thakur Pimpari, Date :07/08/2017

Yugtama Yoddha Shetkari Sharad Joshi Lecture Series in Assosiation with Abhimanyu Shelar Mitra Parivar, Shetkari Sanghatana Date: 03 to 05 Sept 2017

Yugtama Yoddha Shetkari Sharad Joshi Lecture Series in Assosiation with Abhimanyu Shelar Mitra Parivar, Shetkari Sanghatana Date: 03 to 05 Sept 2017

Thanking Letters to Experts - Speakers

Yugtama Yoddha Shetkari Sharad Joshi Lecture Series in Assosiation with Abhimanyu Shelar Mitra Parivar, Shetkari Sanghatana Date: 03 to 05 Sept 2017