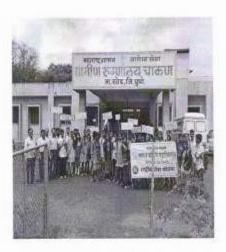

# Rakshabandhan programme & In kind Aid to Nirmal Bal Vikas Sanstha (Orphanage ) Thakur Pimpari, Date :07/08/2017

प्रती.

कला व वाणिज्य महाविद्यालय,

चाकण.

एन एस एस विभाग.

महोदय,

आपल्या निर्मल बाल विकास संस्थेमध्ये २५ अनाथ, निराधार व गरजु मुले आनंदात व मजेत रहात आहेत

पण शैक्षणिक शारीरोक व मुलभुत गरजा पूर्ण करण्यासाठी शासनाकड्न कुठलोही मदन मिळत नाही त्यामुळे हे काम आपल्या सारख्या दानशुर व्यक्ती, संस्था, कंपनी यांच्या मदतीनेन चालते.

आज रक्षावधनानिमील प्रा. दलात्रय तांचे आणि प्रा. अफरोज इनामदार व ३० विद्यार्थी यांनी मुलांसोबत रक्षावधनाचा सण साजरा केला. आपण आपल्या कॉलेज कडून दैनंदिन गरजेच्या वस्तु (निरमा पायहर, मुग डाळ, कपडसाचे साबन व मुलांसाठी खाऊ आणि इतर.....) देऊन मुलांच्या आनंदात भर पाडल्याचददल सर्वाचे मनापासून धन्यवाद.

सहकार्यांबददल आभारी आहोत असेच सहकार्य या पुढेही मिळत राहावे हीच नम्र विनती.

सम्प्रालका स्मिथिय निर्मल बाल विकास संस्था राकूर पिंपरी, ता. लेड, जि. पुगे

Principal

C.S.M's Arts & Commerce College
Chakan, Tal-Khed, Dist-Pune.