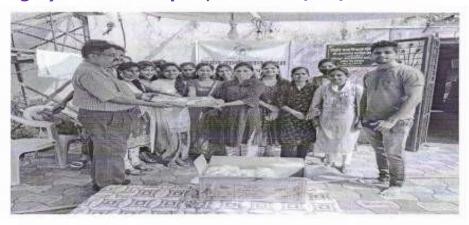

# Rakshabandhan programme & In kind Aid to Nirmal Bal Vikas Sanstha (Orphanage ) Thakur Pimpari, Date :07/08/2017

प्रती.

कला व वाणिज्य महाविद्यालय,

चाकण.

एन एस एस विभाग.

महोदय,

आपल्या निर्मल बाल विकास संस्थेमध्ये २५ अनाथ, निराधार व गरजु मुले आनंदात व मजेत रहात आहेत

पण शैक्षणिक शारीरोक व मुलभुत गरजा पूर्ण करण्यासाठी शासनाकड्न कुठलोही मदन मिळत नाही त्यामुळे हे काम आपल्या सारख्या दानशुर व्यक्ती, संस्था, कंपनी यांच्या मदतीनेन चालते.

आज रक्षावधनानिमील प्रा. दलात्रय तांचे आणि प्रा. अफरोज इनामदार व ३० विद्यार्थी यांनी मुलांसोबत रक्षावधनाचा सण साजरा केला. आपण आपल्या कॉलेज कडून दैनंदिन गरजेच्या वस्तु (निरमा पायहर, मुग डाळ, कपडसाचे साबन व मुलांसाठी खाऊ आणि इतर.....) देऊन मुलांच्या आनंदात भर पाडल्याचददल सर्वाचे मनापासून धन्यवाद.

सहकार्यांबददल आभारी आहोत असेच सहकार्य या पुढेही मिळत राहावे हीच नम्र विनती.

सम्प्रालका स्मिथिय निर्मल बाल विकास संस्था राकूर पिंपरी, ता. लेड, जि. पुगे

Principal

C.S.M's Arts & Commerce College
Chakan, Tal-Khed, Dist-Pune.