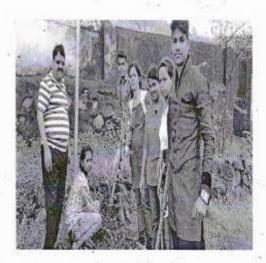

# Rakshabandhan programme & In kind Aid to Nirmal Bal Vikas Sanstha (Orphanage ) Thakur Pimpari, Date :07/08/2017

प्रती.

कला व वाणिज्य महाविद्यालय,

चाकण.

एन एस एस विभाग.

महोदय,

आपल्या निर्मल बाल विकास संस्थेमध्ये २५ अनाथ, निराधार व गरजु मुले आनंदात व मजेत रहात आहेत

पण शैक्षणिक शारीरोक व मुलभुत गरजा पूर्ण करण्यासाठी शासनाकड्न कुठलोही मदन मिळत नाही त्यामुळे हे काम आपल्या सारख्या दानशुर व्यक्ती, संस्था, कंपनी यांच्या मदतीनेन चालते.

आज रक्षावधनानिमील प्रा. दलात्रय तांचे आणि प्रा. अफरोज इनामदार व ३० विद्यार्थी यांनी मुलांसोबत रक्षावधनाचा सण साजरा केला. आपण आपल्या कॉलेज कडून दैनंदिन गरजेच्या वस्तु (निरमा पायहर, मुग डाळ, कपडसाचे साबन व मुलांसाठी खाऊ आणि इतर.....) देऊन मुलांच्या आनंदात भर पाडल्याचददल सर्वाचे मनापासून धन्यवाद.

सहकार्यांबददल आभारी आहोत असेच सहकार्य या पुढेही मिळत राहावे हीच नम्र विनती.

सम्प्रालका स्मिथिय निर्मल बाल विकास संस्था राकूर पिंपरी, ता. लेड, जि. पुगे

Principal

C.S.M's Arts & Commerce College
Chakan, Tal-Khed, Dist-Pune.