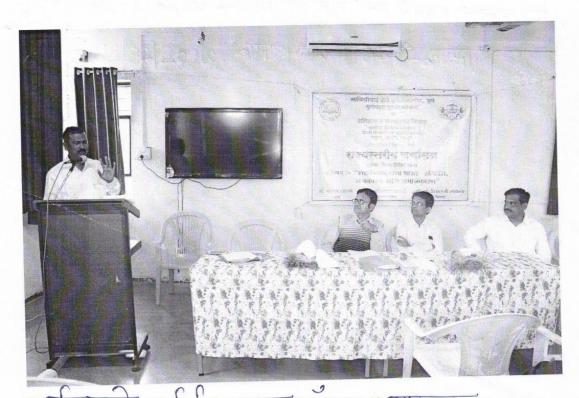

In the first session Prof. Dr. Sopan Gholave introduced and welcomed the guests. The resource person for the session was Prof. Shriranjan Aawate assistant professor I.L.S. Vidhi Mahavidyalaya, Pune. Prof. Navnath Gore, Dr. B. Ambedkar Arts and Commerce College Aurangabad concluded the session and Prof. Vikas Deshmukh delivered vote of thanks for the session.

> कला व वाणिज्य महाविद्यालय चाकण,ता.खंड,जि.पुणे.४१०५०१

या चर्चासत्राच्या पहिल्या सत्रात विषय तज्ज्ञ म्हणून प्रा. श्रीरंजन आवटे यांनी स्वातंत्र्यानंतरचा भारत - राजकारण या विषयावर उपस्थितांना मार्गदर्शन केले. यामध्ये त्यांनी स्वातंत्र्यपूर्व भारतातील राजकारणाचे विविध टप्पे याचा आढावा घेतला. विशेषतः महात्मा गांधींच्या राजकीय प्रवेशापासून राजकारणात कसे बदल होत गेले हे त्यांनी सांगितले. महात्मा गांधींनी सर्वसामान्य माणसांना स्वातंत्र्य चळवळीमध्ये कशा प्रकारे सहभागी करून घेतले, हे स्पष्ट केले स्वातंत्र्यानंतरच्या राजकारणाचे तीन टप्पे सांगून एकंदरीत प्रत्येक टप्प्यामध्ये कशा प्रकारे बदल होत गेला याबाबतचे विवेचन केले. पंतप्रधान जवाहरलाल नेहरू ते पंतप्रधान नरेंद्र मोदी या कालखंडाचा आढावा घेता भारतीय राजकारणात कशा प्रकारे अनेक स्थित्यंतरे झाली याचा लेखाजोखा त्यांनी मांडला. आघाड्यांची सरकारी ज्यावेळी सत्तेवर होती. त्यावेळी नेतृत्वाकडून ती सरकारे स्थिर राहण्यामध्ये जास्त श्रम घेतले गेले. या पद्धतीने या विषयाचे त्यांनी विवेचन केले. त्यांच्या मार्गदर्शनानंतर प्रश्नोत्तरे व चर्चा घेण्यात आली.