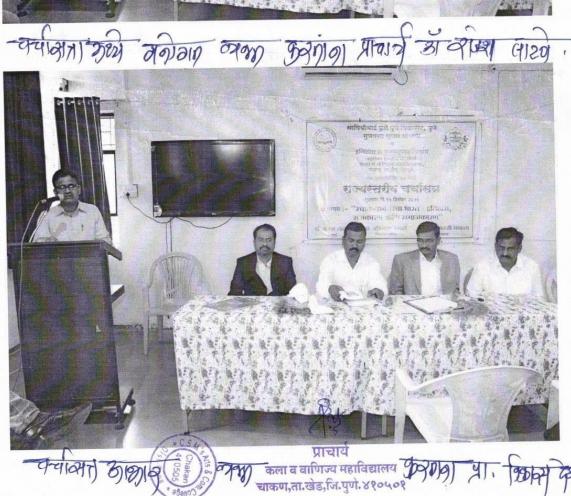

The seminar was held in three sessions.

The seminar was inaugurated by Shri. Motilalji Sankla, Chief Trustee, Chakan Shikshan Mandal. Prof. Ankush Suryavanshi introduced and welcomed the guests Hon. Dr. Argade, Chief Secretary CSM's Arts and Commerce College Chakan expressed their thoughts on. 'India after Independence History, Politics, and Socialization' and the chief guest Prof. Dr. Chaitra Redkar expressed her views on the same Principal Dr. Rajesh Latane concluded the session and Prof. Dr. Sopan Gholave delivered the vote of thanks of the inaugural session.

The chief guest of the closing ceremony was Hon. Motilalji Sankala and The Chairperson was Hon. Dr. Avinashji Argade. Prof. Dr. Vikas Deshmukh concluded the seminar with vote of thanks.

Prof. V.M. Deshmukh

: डॉ. राजेश लाटणे

प्रमुख पाह्ण्यांचे मार्गदर्शन

: मा. श्री. मोतीलालजी सांकला विश्वस्त, चाकण शिक्षण मंडळ

अध्यक्षीय समारोप

: डॉ. अविनाश अरगडे

विश्वस्त सचिव, चाकण शिक्षण मंडळ

आभार

प्रा. विकास देशमुख