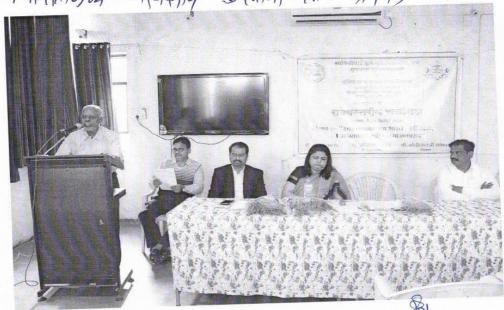

The seminar was held in three sessions.

The seminar was inaugurated by Shri. Motilalji Sankla, Chief Trustee, Chakan Shikshan Mandal. Prof. Ankush Suryavanshi introduced and welcomed the guests Hon. Dr. Argade, Chief Secretary CSM's Arts and Commerce College Chakan expressed their thoughts on. 'India after Independence History, Politics, and Socialization' and the chief guest Prof. Dr. Chaitra Redkar expressed her views on the same Principal Dr. Rajesh Latane concluded the session and Prof. Dr. Sopan Gholave delivered the vote of thanks of the inaugural session.

चाकण शिक्षण मंडळाचे कला व वाणिज्य महाविद्यालय, चाकण व सावित्रीबाई फुले पुणे विद्यापीठाच्या गुणवत्ता सुधार योजनेअंतर्गत इतिहास व राज्यशास्र विभागाच्या वतीने एकदिवसीय राज्यस्तरीय चर्चासत्राचे आयोजन करण्यात आले होते. हे चर्चासत्र शुक्रवार दिनांक १५ डिसेंबर २०१७, रोजी सकाळी १०.०० ते संध्याकाळी ६.०० पर्यंत घेण्यात आले. चर्चासत्राचा विषय "स्वातंत्र्यानंतरचा भारत – इतिहास राजकारण आणि समाजकारण" हा होता. या चर्चासत्राच्या उद्घाटन समारंभात चर्चासत्राचे समन्वयक प्रा.विकास देशमुख यांनी आपल्या प्रास्ताविकामध्ये हे राज्यस्तरीय चर्चासत्र घेण्यामागची भूमिका स्पष्ट केली. चर्चासत्राला उपस्थित असलेल्या पाहुण्यांचे स्वागत व परिचय प्रा.अंकुश सूर्यवंशी यांनी करून दिला. या चर्चासत्राचे उद्घाटन क्रांतीज्योती सावित्रीबाई फुले यांच्या प्रतिमापूजनाने करण्यात आले. हे उद्घाटन डॉ. अविनाश अरगडे, विश्वस्त सचिव, चाकण शिक्षण मंडळ. चाकण व प्रमुख पाह्ण्यांच्या हस्ते झाले. डॉ.अरगडे यांनी आपल्या उद्घाटनपर भाषणात स्वातंत्र्यानंतरच्या कालखंडामध्ये भारतातील इतिहास राजकारण आणि समाजकारण यांमध्ये झालेला बदल स्पष्ट केला. तसेच स्वातंत्र्यानंतरच्या भारताची स्थिती थोडक्यात व्यक्त केली.उद्घाटन कार्यक्रमामध्ये या चर्चासत्राविषयी बीजभाषण करताना मा. प्रा. डॉ.चैत्रा रेडकर यांनी स्वातंत्र्यानंतरचे भारतीय राजकारण आणि समाजकारण याबद्दलच्या नव्या पैलूंचा परामर्श घेतला.इतिहास लेखन करताना तटस्थ दृष्टीकोन ठेऊन लेखन झाले पाहिजे, प्रत्याक्षार्थवादी इतिहास लेखनाचा दृष्टीकोन, वास्तववादी इतिहास लेखन यावरही त्यांनी भर दिला. कोणतेही लेखन हे चिकित्सकपणे मांडले पाहिजे. असेही त्यांनी नमूद केले. आपल्या भाषणात त्यांनी डॉ. बाबासाहेब आंबेडकर,महात्मा फुले, पंडित नेहरू यांच्या विचारांचे महत्त्व सांगितले. उद्घाटन कार्यक्रमाचे अध्यक्ष, महाविद्यालयाचे प्राचार्य डॉ. राजेश लाटणे यांनी आपल्या अध्यक्षीय भाषणात स्वातंत्र्यानंतरच्या भारताचे इतिहास लेखन वास्तववादी व चिकित्सक पद्धतीने झाले पाहिजे. तसेच इतिहासाचा राजकारण आणि समाजकरणावर काय परिणाम होतो हे स्पष्ट केले.या कार्यक्रमाचे आभार प्रा. डॉ.सोपान घोळावे, सहसमन्वयक यांनी मानले. या चर्चासत्राच्या उद्घाटन प्रसंगी महाराष्ट्राच्या विविध भागातून आलेले तीस प्राध्यापक व महाविद्यालयातील सर्व सहकारी प्राध्यापक तसेच महाविद्यालातील कला शाखेतील विद्यार्थी उपस्थित होते.