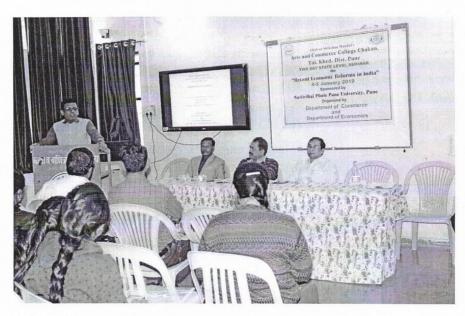

## 2017-18

One Day State level Seminar on "India after Independence - History, Politics and Sociology"

15-12-2017 to 15-12-2017

CSM's Arts and Commerce College, Chakan.

Tal. Khed, Dist. Pune

And

Savitribai Phule Pune University Jointly Organised

One Day State Level Seminar on 'India after Independence- History, Politics, and Socialization'

Date: 15/12/2017

#### Report

A One Day State level Seminar was jointly organized by Savitribai Phule Pune University and CSM's Arts and Commerce College Chakan ,Department of Political Science and History on the topic 'India after Independence- History, Politics, and Socialization' on 15<sup>th</sup> December 2017.