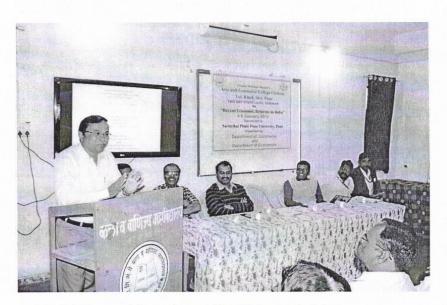

## 2017-18

One Day State level Seminar on "India after Independence - History, Politics and Sociology"

15-12-2017 to 15-12-2017

CSM's Arts and Commerce College, Chakan.

Tal. Khed, Dist. Pune

And

Savitribai Phule Pune University Jointly Organised

One Day State Level Seminar on 'India after Independence- History, Politics, and Socialization'

Date: 15/12/2017

#### Report

A One Day State level Seminar was jointly organized by Savitribai Phule Pune University and CSM's Arts and Commerce College Chakan ,Department of Political Science and History on the topic 'India after Independence- History, Politics, and Socialization' on 15<sup>th</sup> December 2017.