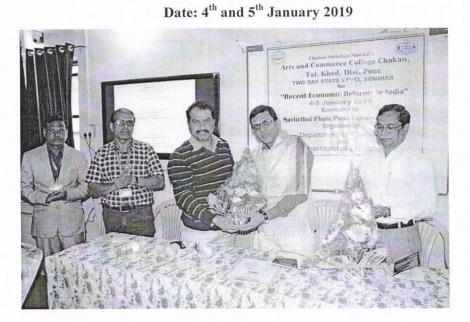

## 2017-18

One Day State level Seminar on "India after Independence - History, Politics and Sociology"

15-12-2017 to 15-12-2017

CSM's Arts and Commerce College, Chakan.

Tal. Khed, Dist. Pune

And

Savitribai Phule Pune University Jointly Organised

One Day State Level Seminar on 'India after Independence- History, Politics, and Socialization'

Date: 15/12/2017

#### Report

A One Day State level Seminar was jointly organized by Savitribai Phule Pune University and CSM's Arts and Commerce College Chakan ,Department of Political Science and History on the topic 'India after Independence- History, Politics, and Socialization' on 15<sup>th</sup> December 2017.