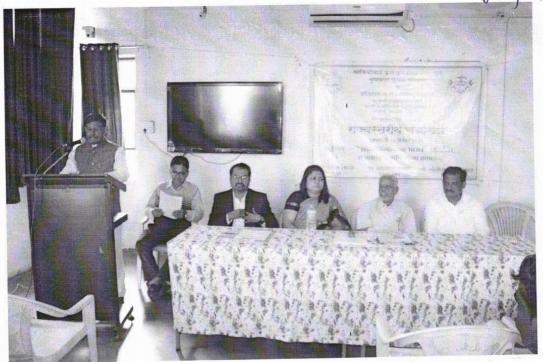

The seminar was held in three sessions.

The seminar was inaugurated by Shri. Motilalji Sankla, Chief Trustee, Chakan Shikshan Mandal. Prof. Ankush Suryavanshi introduced and welcomed the guests Hon. Dr. Argade, Chief Secretary CSM's Arts and Commerce College Chakan expressed their thoughts on. 'India after Independence History, Politics, and Socialization' and the chief guest Prof. Dr. Chaitra Redkar expressed her views on the same Principal Dr. Rajesh Latane concluded the session and Prof. Dr. Sopan Gholave delivered the vote of thanks of the inaugural session.

चाकण शिक्षण मंडळाचे कला व वाणिज्य महाविद्यालय, चाकण व सावित्रीबाई फुले पुणे विद्यापीठाच्या गुणवत्ता सुधार योजनेअंतर्गत इतिहास व राज्यशास्र विभागाच्या वतीने एकदिवसीय राज्यस्तरीय चर्चासत्राचे आयोजन करण्यात आले होते. हे चर्चासत्र शुक्रवार दिनांक १५ डिसेंबर २०१७, रोजी सकाळी १०.०० ते संध्याकाळी ६.०० पर्यंत घेण्यात आले. चर्चासत्राचा विषय "स्वातंत्र्यानंतरचा भारत – इतिहास राजकारण आणि समाजकारण" हा होता. या चर्चासत्राच्या उद्घाटन समारंभात चर्चासत्राचे समन्वयक प्रा.विकास देशमुख यांनी आपल्या प्रास्ताविकामध्ये हे राज्यस्तरीय चर्चासत्र घेण्यामागची भूमिका स्पष्ट केली. चर्चासत्राला उपस्थित असलेल्या पाहुण्यांचे स्वागत व परिचय प्रा.अंकुश सूर्यवंशी यांनी करून दिला. या चर्चासत्राचे उद्घाटन क्रांतीज्योती सावित्रीबाई फुले यांच्या प्रतिमापूजनाने करण्यात आले. हे उद्घाटन डॉ. अविनाश अरगडे, विश्वस्त सचिव, चाकण शिक्षण मंडळ. चाकण व प्रमुख पाह्ण्यांच्या हस्ते झाले. डॉ.अरगडे यांनी आपल्या उद्घाटनपर भाषणात स्वातंत्र्यानंतरच्या कालखंडामध्ये भारतातील इतिहास राजकारण आणि समाजकारण यांमध्ये झालेला बदल स्पष्ट केला. तसेच स्वातंत्र्यानंतरच्या भारताची स्थिती थोडक्यात व्यक्त केली.उद्घाटन कार्यक्रमामध्ये या चर्चासत्राविषयी बीजभाषण करताना मा. प्रा. डॉ.चैत्रा रेडकर यांनी स्वातंत्र्यानंतरचे भारतीय राजकारण आणि समाजकारण याबद्दलच्या नव्या पैलूंचा परामर्श घेतला.इतिहास लेखन करताना तटस्थ दृष्टीकोन ठेऊन लेखन झाले पाहिजे, प्रत्याक्षार्थवादी इतिहास लेखनाचा दृष्टीकोन, वास्तववादी इतिहास लेखन यावरही त्यांनी भर दिला. कोणतेही लेखन हे चिकित्सकपणे मांडले पाहिजे. असेही त्यांनी नमूद केले. आपल्या भाषणात त्यांनी डॉ. बाबासाहेब आंबेडकर,महात्मा फुले, पंडित नेहरू यांच्या विचारांचे महत्त्व सांगितले. उद्घाटन कार्यक्रमाचे अध्यक्ष, महाविद्यालयाचे प्राचार्य डॉ. राजेश लाटणे यांनी आपल्या अध्यक्षीय भाषणात स्वातंत्र्यानंतरच्या भारताचे इतिहास लेखन वास्तववादी व चिकित्सक पद्धतीने झाले पाहिजे. तसेच इतिहासाचा राजकारण आणि समाजकरणावर काय परिणाम होतो हे स्पष्ट केले.या कार्यक्रमाचे आभार प्रा. डॉ.सोपान घोळावे, सहसमन्वयक यांनी मानले. या चर्चासत्राच्या उद्घाटन प्रसंगी महाराष्ट्राच्या विविध भागातून आलेले तीस प्राध्यापक व महाविद्यालयातील सर्व सहकारी प्राध्यापक तसेच महाविद्यालातील कला शाखेतील विद्यार्थी उपस्थित होते.