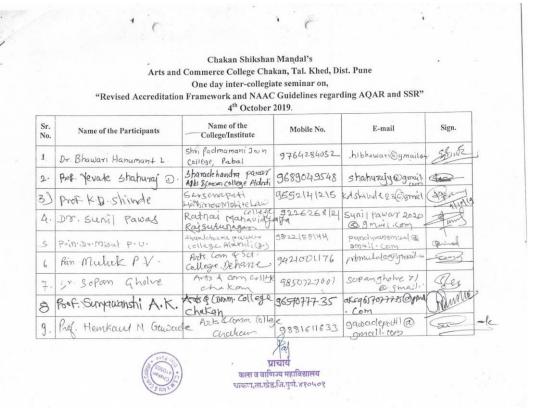

C.S.M's Arts & Commerce College Chakan, Tal-Khed, Dist-Pune.

Principal,

Dr. Rajesh Latane

M. A. (English), SET, Ph.D. **Mob.**: 9423327281, 7972698175 **Email**: rslatane@gmail.com

| Sr.<br>No. | Particulars                                                                                                                                      | Page No.  |
|------------|--------------------------------------------------------------------------------------------------------------------------------------------------|-----------|
|            | 2017-18                                                                                                                                          |           |
| 1.         | One Day State level Seminar on "India after Independence -History, Politics and Sociology" Duration: 15-12-2017 to 15-12-2017                    | 4 to 47   |
|            | 2018-19                                                                                                                                          |           |
| 2.         | Two Day State level Seminar on "Recent Economic Reforms in India" Duration: 04-01-2019 to 05-01-2019                                             | 48 to 74  |
|            | 2019-20                                                                                                                                          |           |
| 3.         | One Day Intercollegiate seminar on "Revise Accreditation Framework and NAAC Guidelines regarding AQAR and SSR Duration: 04-10-2019 to 04-10-2019 | 75 to 82  |
|            | 2021-22                                                                                                                                          |           |
| 4.         | Preparation and process of NAAC Duration: 17-09-2021 to 17-09-2021                                                                               | 83 to 88  |
| 5.         | One Day Training Workshop on, 'Making Agarbatti (Incense Stick )' Duration: 05-04-2022 to 05-04-2022                                             | 89 to 95  |
| 6.         | One Day Training Workshop on, "Preparation of Spices" Duration: 06-04-2022 to 06-04-2022                                                         | 96 to 103 |