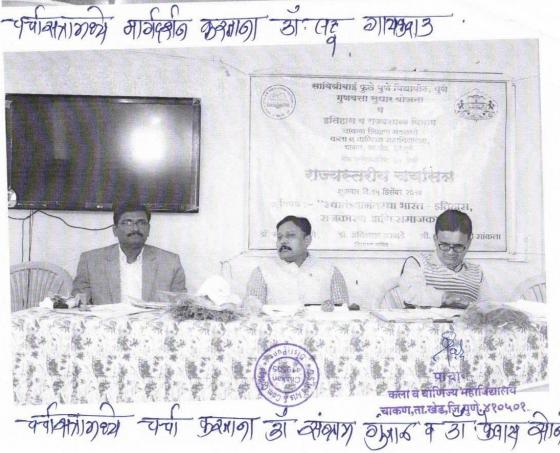

चाकण शिक्षण मंडळाचे कला व वाणिज्य महाविद्यालय, चाकण व सावित्रीबाई फुले पुणे विद्यापीठाच्या गुणवत्ता सुधार योजनेअंतर्गत इतिहास व राज्यशास्र विभागाच्या वतीने एकदिवसीय राज्यस्तरीय चर्चासत्राचे आयोजन करण्यात आले होते. हे चर्चासत्र शुक्रवार दिनांक १५ डिसेंबर २०१७, रोजी सकाळी १०.०० ते संध्याकाळी ६.०० पर्यंत घेण्यात आले. चर्चासत्राचा विषय "स्वातंत्र्यानंतरचा भारत – इतिहास राजकारण आणि समाजकारण" हा होता. या चर्चासत्राच्या उद्घाटन समारंभात चर्चासत्राचे समन्वयक प्रा.विकास देशमुख यांनी आपल्या प्रास्ताविकामध्ये हे राज्यस्तरीय चर्चासत्र घेण्यामागची भूमिका स्पष्ट केली. चर्चासत्राला उपस्थित असलेल्या पाहुण्यांचे स्वागत व परिचय प्रा.अंकुश सूर्यवंशी यांनी करून दिला. या चर्चासत्राचे उद्घाटन क्रांतीज्योती सावित्रीबाई फुले यांच्या प्रतिमापूजनाने करण्यात आले. हे उद्घाटन डॉ. अविनाश अरगडे, विश्वस्त सचिव, चाकण शिक्षण मंडळ. चाकण व प्रमुख पाह्ण्यांच्या हस्ते झाले. डॉ.अरगडे यांनी आपल्या उद्घाटनपर भाषणात स्वातंत्र्यानंतरच्या कालखंडामध्ये भारतातील इतिहास राजकारण आणि समाजकारण यांमध्ये झालेला बदल स्पष्ट केला. तसेच स्वातंत्र्यानंतरच्या भारताची स्थिती थोडक्यात व्यक्त केली.उद्घाटन कार्यक्रमामध्ये या चर्चासत्राविषयी बीजभाषण करताना मा. प्रा. डॉ.चैत्रा रेडकर यांनी स्वातंत्र्यानंतरचे भारतीय राजकारण आणि समाजकारण याबद्दलच्या नव्या पैलूंचा परामर्श घेतला.इतिहास लेखन करताना तटस्थ दृष्टीकोन ठेऊन लेखन झाले पाहिजे, प्रत्याक्षार्थवादी इतिहास लेखनाचा दृष्टीकोन, वास्तववादी इतिहास लेखन यावरही त्यांनी भर दिला. कोणतेही लेखन हे चिकित्सकपणे मांडले पाहिजे. असेही त्यांनी नमूद केले. आपल्या भाषणात त्यांनी डॉ. बाबासाहेब आंबेडकर,महात्मा फुले, पंडित नेहरू यांच्या विचारांचे महत्त्व सांगितले. उद्घाटन कार्यक्रमाचे अध्यक्ष, महाविद्यालयाचे प्राचार्य डॉ. राजेश लाटणे यांनी आपल्या अध्यक्षीय भाषणात स्वातंत्र्यानंतरच्या भारताचे इतिहास लेखन वास्तववादी व चिकित्सक पद्धतीने झाले पाहिजे. तसेच इतिहासाचा राजकारण आणि समाजकरणावर काय परिणाम होतो हे स्पष्ट केले.या कार्यक्रमाचे आभार प्रा. डॉ.सोपान घोळावे, सहसमन्वयक यांनी मानले. या चर्चासत्राच्या उद्घाटन प्रसंगी महाराष्ट्राच्या विविध भागातून आलेले तीस प्राध्यापक व महाविद्यालयातील सर्व सहकारी प्राध्यापक तसेच महाविद्यालातील कला शाखेतील विद्यार्थी उपस्थित होते.

The seminar was held in three sessions.

The seminar was inaugurated by Shri. Motilalji Sankla, Chief Trustee, Chakan Shikshan Mandal. Prof. Ankush Suryavanshi introduced and welcomed the guests Hon. Dr. Argade, Chief Secretary CSM's Arts and Commerce College Chakan expressed their thoughts on. 'India after Independence History, Politics, and Socialization' and the chief guest Prof. Dr. Chaitra Redkar expressed her views on the same Principal Dr. Rajesh Latane concluded the session and Prof. Dr. Sopan Gholave delivered the vote of thanks of the inaugural session.

The chief guest of the closing ceremony was Hon. Motilalji Sankala and The Chairperson was Hon. Dr. Avinashji Argade. Prof. Dr. Vikas Deshmukh concluded the seminar with vote of thanks.

Prof. V.M. Deshmukh