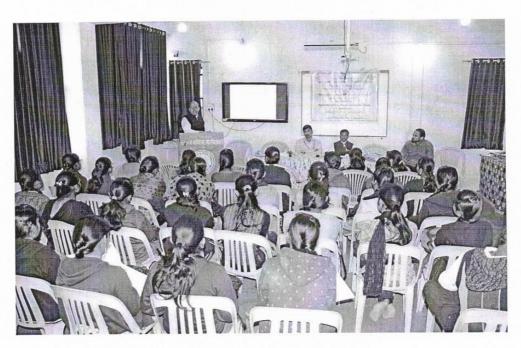

#### Report

A One Day State level Seminar was jointly organized by Savitribai Phule Pune University and CSM's Arts and Commerce College Chakan ,Department of Political Science and History on the topic 'India after Independence- History, Politics, and Socialization' on 15<sup>th</sup> December 2017.

The seminar was held in three sessions.

The seminar was inaugurated by Shri. Motilalji Sankla, Chief Trustee, Chakan Shikshan Mandal. Prof. Ankush Suryavanshi introduced and welcomed the guests Hon. Dr. Argade, Chief Secretary CSM's Arts and Commerce College Chakan expressed their thoughts on. 'India after Independence History, Politics, and Socialization' and the chief guest Prof. Dr. Chaitra Redkar expressed her views on the same Principal Dr. Rajesh Latane concluded the session and Prof. Dr. Sopan Gholave delivered the vote of thanks of the inaugural session.