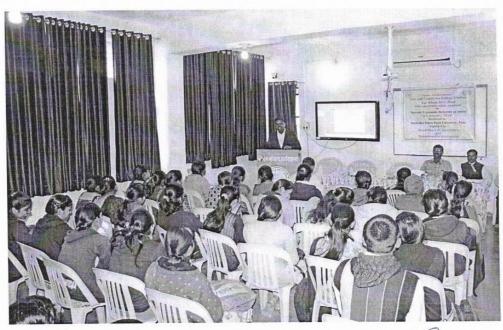

#### Report

A One Day State level Seminar was jointly organized by Savitribai Phule Pune University and CSM's Arts and Commerce College Chakan ,Department of Political Science and History on the topic 'India after Independence- History, Politics, and Socialization' on 15<sup>th</sup> December 2017.

The seminar was held in three sessions.

The seminar was inaugurated by Shri. Motilalji Sankla, Chief Trustee, Chakan Shikshan Mandal. Prof. Ankush Suryavanshi introduced and welcomed the guests Hon. Dr. Argade, Chief Secretary CSM's Arts and Commerce College Chakan expressed their thoughts on. 'India after Independence History, Politics, and Socialization' and the chief guest Prof. Dr. Chaitra Redkar expressed her views on the same Principal Dr. Rajesh Latane concluded the session and Prof. Dr. Sopan Gholave delivered the vote of thanks of the inaugural session.