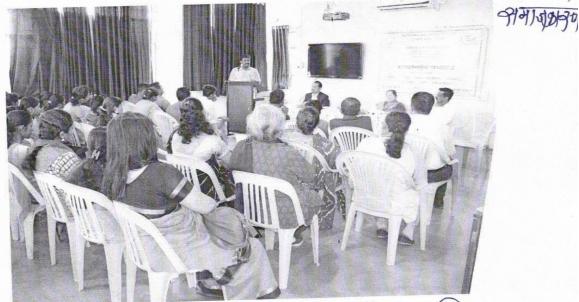

The seminar was held in three sessions.

The seminar was inaugurated by Shri. Motilalji Sankla, Chief Trustee, Chakan Shikshan Mandal. Prof. Ankush Suryavanshi introduced and welcomed the guests Hon. Dr. Argade, Chief Secretary CSM's Arts and Commerce College Chakan expressed their thoughts on. 'India after Independence History, Politics, and Socialization' and the chief guest Prof. Dr. Chaitra Redkar expressed her views on the same Principal Dr. Rajesh Latane concluded the session and Prof. Dr. Sopan Gholave delivered the vote of thanks of the inaugural session.

चाकण शिक्षण मंडळाचे कला व वाणिज्य महाविद्यालय, चाकण व सावित्रीबाई फुले पुणे विद्यापीठाच्या गुणवत्ता सुधार योजनेअंतर्गत इतिहास व राज्यशास्र विभागाच्या वतीने एकदिवसीय राज्यस्तरीय चर्चासत्राचे आयोजन करण्यात आले होते. हे चर्चासत्र शुक्रवार दिनांक १५ डिसेंबर २०१७, रोजी सकाळी १०.०० ते संध्याकाळी ६.०० पर्यंत घेण्यात आले. चर्चासत्राचा विषय "स्वातंत्र्यानंतरचा भारत – इतिहास राजकारण आणि समाजकारण" हा होता. या चर्चासत्राच्या उद्घाटन समारंभात चर्चासत्राचे समन्वयक प्रा.विकास देशमुख यांनी आपल्या प्रास्ताविकामध्ये हे राज्यस्तरीय चर्चासत्र घेण्यामागची भूमिका स्पष्ट केली. चर्चासत्राला उपस्थित असलेल्या पाहुण्यांचे स्वागत व परिचय प्रा.अंकुश सूर्यवंशी यांनी करून दिला. या चर्चासत्राचे उद्घाटन क्रांतीज्योती सावित्रीबाई फुले यांच्या प्रतिमापूजनाने करण्यात आले. हे उद्घाटन डॉ. अविनाश अरगडे, विश्वस्त सचिव, चाकण शिक्षण मंडळ. चाकण व प्रमुख पाह्ण्यांच्या हस्ते झाले. डॉ.अरगडे यांनी आपल्या उद्घाटनपर भाषणात स्वातंत्र्यानंतरच्या कालखंडामध्ये भारतातील इतिहास राजकारण आणि समाजकारण यांमध्ये झालेला बदल स्पष्ट केला. तसेच स्वातंत्र्यानंतरच्या भारताची स्थिती थोडक्यात व्यक्त केली.उद्घाटन कार्यक्रमामध्ये या चर्चासत्राविषयी बीजभाषण करताना मा. प्रा. डॉ.चैत्रा रेडकर यांनी स्वातंत्र्यानंतरचे भारतीय राजकारण आणि समाजकारण याबद्दलच्या नव्या पैलूंचा परामर्श घेतला.इतिहास लेखन करताना तटस्थ दृष्टीकोन ठेऊन लेखन झाले पाहिजे, प्रत्याक्षार्थवादी इतिहास लेखनाचा दृष्टीकोन, वास्तववादी इतिहास लेखन यावरही त्यांनी भर दिला. कोणतेही लेखन हे चिकित्सकपणे मांडले पाहिजे. असेही त्यांनी नमूद केले. आपल्या भाषणात त्यांनी डॉ. बाबासाहेब आंबेडकर,महात्मा फुले, पंडित नेहरू यांच्या विचारांचे महत्त्व सांगितले. उद्घाटन कार्यक्रमाचे अध्यक्ष, महाविद्यालयाचे प्राचार्य डॉ. राजेश लाटणे यांनी आपल्या अध्यक्षीय भाषणात स्वातंत्र्यानंतरच्या भारताचे इतिहास लेखन वास्तववादी व चिकित्सक पद्धतीने झाले पाहिजे. तसेच इतिहासाचा राजकारण आणि समाजकरणावर काय परिणाम होतो हे स्पष्ट केले.या कार्यक्रमाचे आभार प्रा. डॉ.सोपान घोळावे, सहसमन्वयक यांनी मानले. या चर्चासत्राच्या उद्घाटन प्रसंगी महाराष्ट्राच्या विविध भागातून आलेले तीस प्राध्यापक व महाविद्यालयातील सर्व सहकारी प्राध्यापक तसेच महाविद्यालातील कला शाखेतील विद्यार्थी उपस्थित होते.