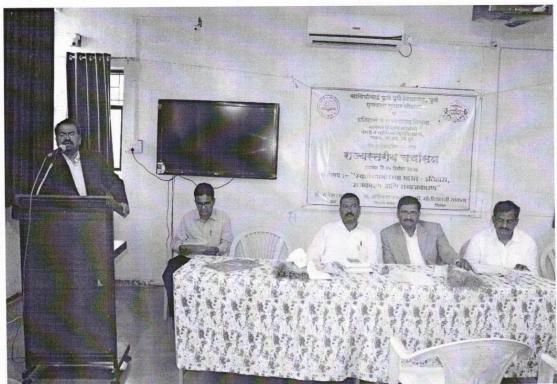

The seminar was held in three sessions.

The seminar was inaugurated by Shri. Motilalji Sankla, Chief Trustee, Chakan Shikshan Mandal. Prof. Ankush Suryavanshi introduced and welcomed the guests Hon. Dr. Argade, Chief Secretary CSM's Arts and Commerce College Chakan expressed their thoughts on. 'India after Independence History, Politics, and Socialization' and the chief guest Prof. Dr. Chaitra Redkar expressed her views on the same Principal Dr. Rajesh Latane concluded the session and Prof. Dr. Sopan Gholave delivered the vote of thanks of the inaugural session.

## \* कार्यक्रमपत्रिका \*

प्रास्ताविक

प्रा. विकास देशम्ख

स्वागत व परिचय

: प्रा. अंकुश सूर्यवंशी

उदघाटन व मार्गदर्शन

: मा. श्री. मोतीलालजी सांकला

विश्वस्त, चाकण शिक्षण मंडळ

💠 प्रमुख पाहुण्यांचे मार्गदर्शन : डॉ. अविनाश अरगडे

विश्वस्त सचिव, चाकण शिक्षण मंडळ

बीजभाषण

: मा. प्रा. डॉ. चैत्रा रेडकर

सहयोगी प्राध्यापक, एस.एन.डी.टी. विद्यापीठ, मुंबई

अध्यक्षीय समारोप

: मा. प्राचार्य डॉ. राजेश लाटणे