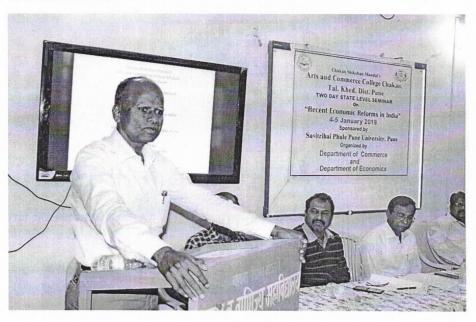

## 2017-18

One Day State level Seminar on "India after Independence - History, Politics and Sociology"

15-12-2017 to 15-12-2017

CSM's Arts and Commerce College, Chakan.

Tal. Khed, Dist. Pune

And

Savitribai Phule Pune University Jointly Organised

One Day State Level Seminar on 'India after Independence- History, Politics, and Socialization'

Date: 15/12/2017

#### Report

A One Day State level Seminar was jointly organized by Savitribai Phule Pune University and CSM's Arts and Commerce College Chakan ,Department of Political Science and History on the topic 'India after Independence- History, Politics, and Socialization' on 15<sup>th</sup> December 2017.