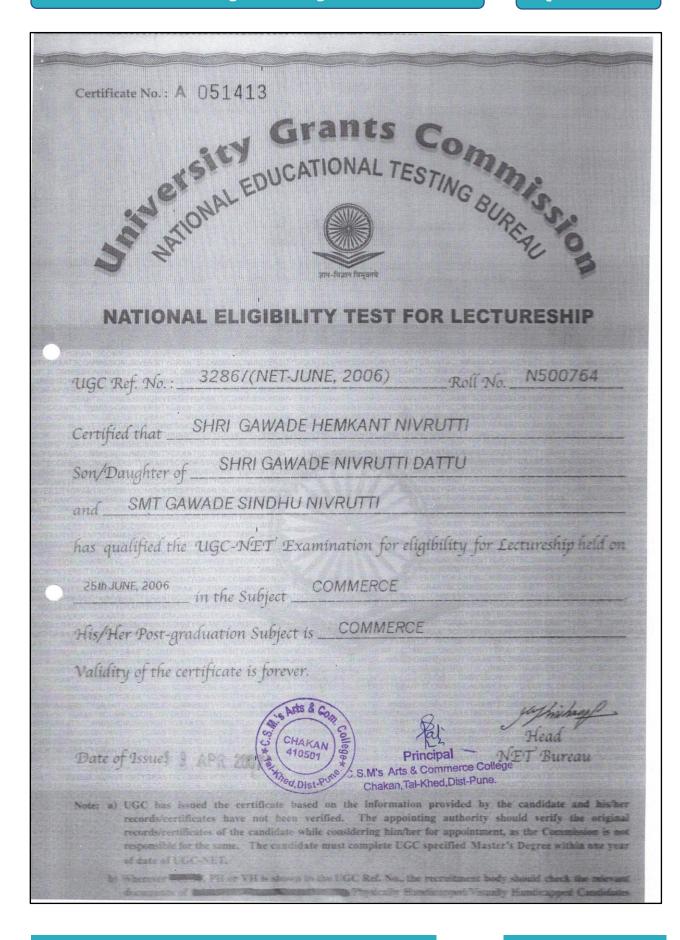

# NATIONAL ELIGIBILITY TEST FOR ASSISTANT PROFESSOR

UGC Ref. No: 17343/(OBC)(NET-JUNE 2015) Roll No: 51004452 Certified that BHUJBAL MILIND DNYANESHWAR

Son/Daughter of DNYANESHWAR SAHADU BHUBAL

and DRAUPADA

had applied for the UGC-NET for

eligibility for Assistant Professor held on 28-06-2015 in the OBC category and qualified by securing marks at par with the qualifying cut-off for OBC category in the Subject LIBRARY AND INFORMATION SCIENCE

The date of qualifying NET is 29th Sep., 2015 declaration of the result.

, which is also the date of

This is an electronic certificate only and its authenticity should be verified from the UGC by the employer. This electronic certificate can also be verified by scanning QR Bar Code printed on the electronic certificate.

Validity of this electronic certificate is forever.

Date of Issue: 27-04-2016

N ET Bureau

lote: a) UGC has issued the electronic certificate on the basis of information provided by the candidate in his/her Application Form. The appointing authority should verify the original records/certificates of the candidate while considering him/her for appointment, as the Commission is not responsib for the same. The candidate must fulfit the minimum eligibility conditions for NET within two years from the date of declaration of UGC-NET result.