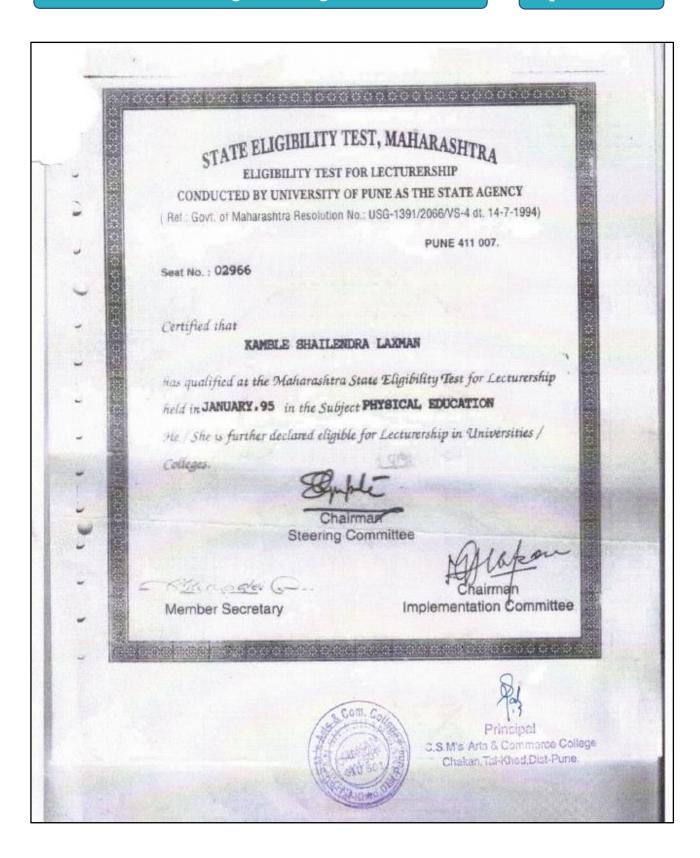

## University of Pune

Declaration of Result of the Doctor of Philosophy (Ph.D.)

Kasbe Dilip Karbhari

(कसबे दिलीप कारभारी)

Mother's Name: Anusaya

(अनुसया)

University has accepted thesis submitted by the above-mentioned candidate for award of Ph.D as per reports of referees and examiners of open defence of the thesis. Accordingly, it is hereby notified that, the above-mentioned candidate is declared to have passed the examination of Ph. D. and has become eligible for the award of Ph. D. Degree.

# RELEVANT DETAILS ARE AS UNDER:

Faculty 1.

Arts & Fine Arts.

Subject 2.

- Marathi
- Title of the Thesis 3.
- " शाहीर बशीरभाई मोमीन कवठेकर : व्यक्ती आणि वाङ्मय"
- Place of Research
- Department of Marathi University of Pune, Pune- 411 007
- Name and Address of The Guide
- Dr. Bhaskar Trimbak Shelke Department of Marathi, ShriShiva Chhatrapati College, Junnar Dist. Pune
- Date of Registration 6.
- 26th April, 2006
- Date of Declaration of Result
- 25th October, 2010

Ganeshkhind, Pune 411007. Ref. No. PGS/Ph .D. / 622 of Examinations

Date: 28/10/20/0

Admission

Section