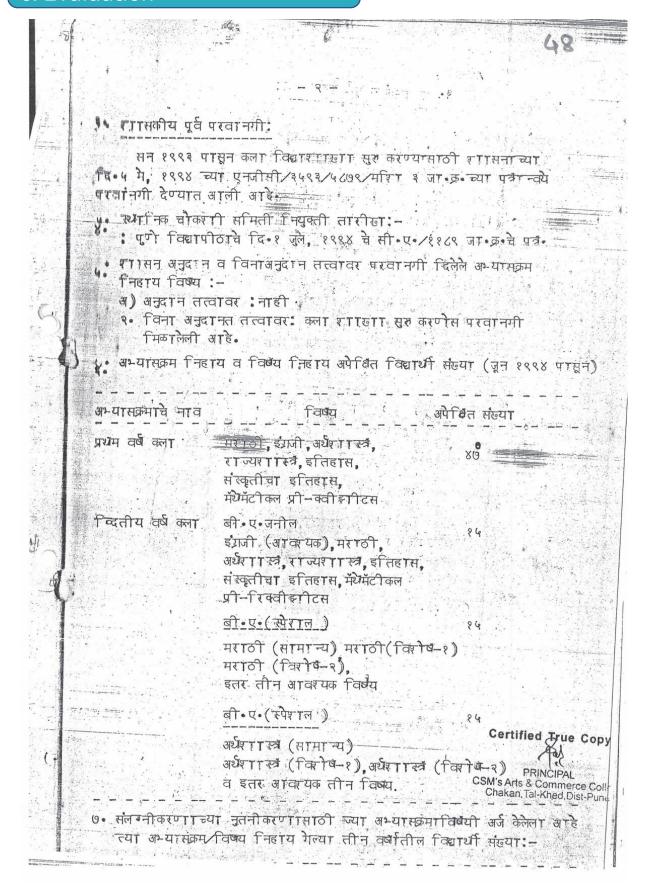

### प्रथम वर्षे कला श्रापवा - शासन मेजूरी पत्र - १९९३-९४

महाराष्ट्र शासन

क्रमांक: एनजोती -३५९३/५८७९/मशि-३. उच्च व तंत्रे शिक्षण आणि तेवायोजन विभाग, मंत्रालय विस्तार भवन, मुंबई-४०० ०३२. दिनांक: १० मे. १९९४.

प्रति, कुलसचिव, पुणे विधापीठ, पुणे.

> विषय: - सन १९९३-९४ या शैक्षणिक वर्षापासून कला, विद्याशाखेला परवानगी देण्यांबाबत..

महोदय,

सन १९९३-९४ पासून राज्यातील अक्टूबी विद्यापीठाशी संलिगित
महाविद्यान्याना कला, वाणिज्य व विद्यान विद्याशाखा उघडण्याकरिता शासनाकडे
प्राप्त इंग्लेल्या शिकारशीचा विचार करून सन १९९३-९४ या शिक्षणिक वर्षापासून खाली
नमूद केल्याप्रमाणे नवीन कला विद्याशाखा उघडण्याकरीता आलेल्या अर्जावर पुणे
विद्यापीठाने पुणे याना विद्यापीठ अधिनियम १९७४ च्या कलम [४] व [५] अन्वये
पुढील कार्यवाडी करण्याची परवानगी देण्यात येत आहे.

महाविद्यालयाचे नाव

विवाशाखा

कला विद्याशाखा

चाकणे विद्यानय, बाकण, ता. खेडं, जि. पुणे.

शासनाने संलग्नी करणां करिता वर दिलेली परवानगी ही पुढील अटीवरच

अगहे :-

- [१] सदर विद्याशाखा सुरु करण्यास सध्या विना अनुदान तत्वावर परवानगी देण्यात आली आहे. शासन निर्णय, कृ. एनजीसी-२०९१/[३५६७]/विशि-२[अ], दिनांक ८ ऑगस्ट, १९९१ अन्वये लागू करण्यात आलेल्या सुत्रानुसार या विद्याशाखा अनुदान संहिता तत्वावर आणेण्याचा विद्यार यथावकाश करण्यात येईल.
- [२] कला विद्याशार्थं उधडण्याची परवानगी देण्यात आनेनी आहे, त्या वियाशार्थेच्या त्रिवर्षीय पदवी परोद्धेच्या पहिल्या वर्षाच्या वर्णात खानी

Str 199

: 3

दर्शिवल्याप्रमाणे विधाध्यांनी प्रवेश छेतला तरच वर्ग १९९३-९४ पासून सुर जरावा.

- १) गहरी विभाग ६०
- २] आदिवासी विभाग ४०
- ३] ग्रामील विभाग ५०
- ४) महिलां महां विद्यालय ५०

तमेच १९९३-९४ या शैक्षणिकं वर्षाच्या शेवटी होणा-या प्रथम वर्षाच्या विधापीठ

- १) गहरी विभाग ५०
- २] आदिवासी विभाग ३.
- ३] ग्रामीणं विधागं ४०
- ४] महिला महा विद्यालय ४०
- 3. स्थानिक चौकशी समिती, कार्यकारी परिषद व सिनेट यांचा अहवाल पुणे विद्यापीठाकडून, प्राप्त झाल्यावार कलम ४३[६] व [७] यानुसार अतिम संलग्नीकरणाचे आदेश भासनाकडून निर्णमित करण्याबाबत योग्य तो कार्यवाही केली जाईल.
- 8. तंबित तंस्थेत कला विद्यागांगां सुरु करण्याची परवानगी देताना त्या संस्थेला विद्यापोठाने असे नि:संदिग्ध्यणे कळवावे की, प्रवेश सध्या तात्पुरत्या स्वस्मात देऊन जर ६० विद्यार्थी प्रवेश धेतोन तरच प्रत्यक्षात वर्ण सुरु करावेत. महाविद्यालयां पुढे देण्यात येणारे संलग्नीकरणं ही अट पूर्ण करण्यावर अवलंबन राहील. अन्यथा महाविद्यालयांना संबंधित विद्याशांगां बंद करावी लागेल. कलम ४३[६] व [७] अनुसार संलग्नीकरणांचा अतिम प्रस्ताव शासनाकडे पाठविताना ही अट पूर्ण झाली किंवा नाही याबद्दल प्रस्तावामध्ये उल्लेख करावा अशी त्यांना विनंती करण्यात येत आहे.