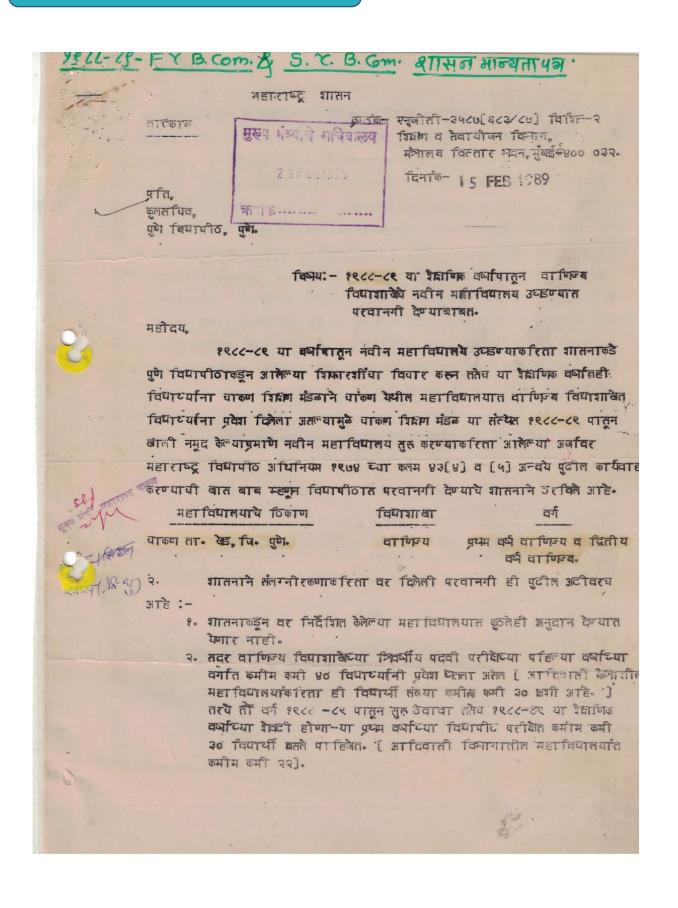

### प्रथम वर्षे कला श्रापवा - शासन मेजूरी पत्र - १९९३-९४

महाराष्ट्र शासन

क्रमांक: एनजोती -३५९३/५८७९/मशि-३. उच्च व तंत्रे शिक्षण आणि तेवायोजन विभाग, मंत्रालय विस्तार भवन, मुंबई-४०० ०३२. दिनांक: १० मे. १९९४.

प्रति, कुलसचिव, पुणे विधापीठ, पुणे.

> विषय: - सन १९९३-९४ या शैक्षणिक वर्षापासून कला, विद्याशाखेला परवानगी देण्यांबाबत..

महोदय,

सन १९९३-९४ पासून राज्यातील अक्टूबी विद्यापीठाशी संलिगित
महाविद्यान्याना कला, वाणिज्य व विद्यान विद्याशाखा उघडण्याकरिता शासनाकडे
प्राप्त इंग्लेल्या शिकारशीचा विचार करून सन १९९३-९४ या शिक्षणिक वर्षापासून खाली
नमूद केल्याप्रमाणे नवीन कला विद्याशाखा उघडण्याकरीता आलेल्या अर्जावर पुणे
विद्यापीठाने पुणे याना विद्यापीठ अधिनियम १९७४ च्या कलम [४] व [५] अन्वये
पुढील कार्यवाडी करण्याची परवानगी देण्यात येत आहे.

महाविद्यालयाचे नाव

विवाशाखा

कला विद्याशाखा

चाकणे विद्यानय, बाकण, ता. खेडं, जि. पुणे.

शासनाने संलग्नी करणां करिता वर दिलेली परवानगी ही पुढील अटीवरच

अगहे :-

- [१] सदर विद्याशाखा सुरु करण्यास सध्या विना अनुदान तत्वावर परवानगी देण्यात आली आहे. शासन निर्णय, कृ. एनजीसी-२०९१/[३५६७]/विशि-२[अ], दिनांक ८ ऑगस्ट, १९९१ अन्वये लागू करण्यात आलेल्या सुत्रानुसार या विद्याशाखा अनुदान संहिता तत्वावर आणेण्याचा विद्यार यथावकाश करण्यात येईल.
- [२] कला विद्याशार्थं उधडण्याची परवानगी देण्यात आनेनी आहे, त्या वियाशार्थेच्या त्रिवर्षीय पदवी परोद्धेच्या पहिल्या वर्षाच्या वर्णात खानी