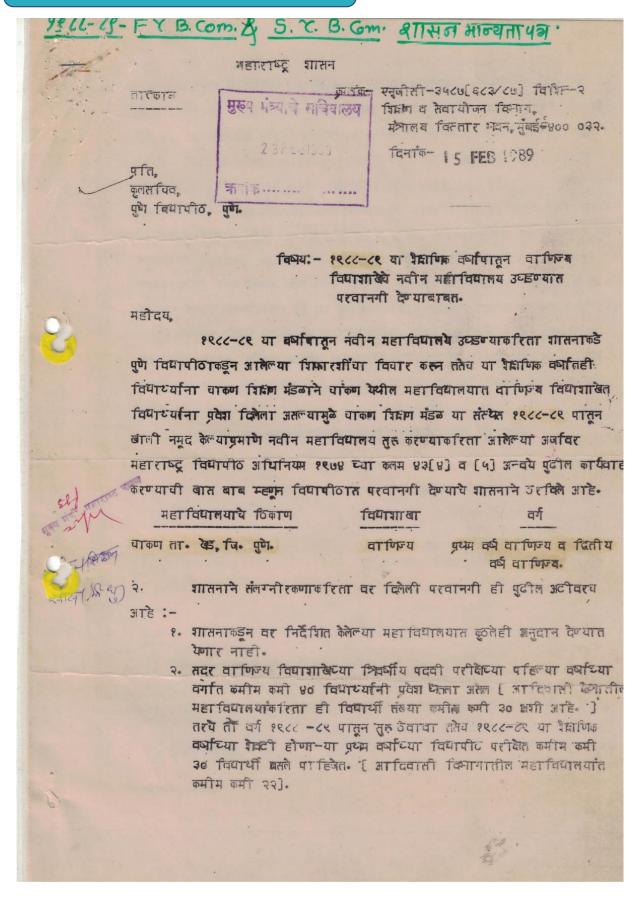

### प्रथम वर्षे कला श्रापवा - शासन मेजूरी पत्र - १९९३-९४

महाराष्ट्र शासन

क्रमांक: एनजोती -३५९३/५८७९/मशि-३. उच्च व तंत्रे शिक्षण आणि तेवायोजन विभाग, मंत्रालय विस्तार भवन, मुंबई-४०० ०३२. दिनांक: १० मे. १९९४.

प्रति, कुलसचिव, पुणे विधापीठ, पुणे.

> विषय: - सन १९९३-९४ या शैक्षणिक वर्षापासून कला, विद्याशाखेला परवानगी देण्यांबाबत..

महोदय,

सन १९९३-९४ पासून राज्यातील अक्टूबी विद्यापीठाशी संलिगित
महाविद्यान्याना कला, वाणिज्य व विद्यान विद्याशाखा उघडण्याकरिता शासनाकडे
प्राप्त इंग्लेल्या शिकारशीचा विचार करून सन १९९३-९४ या शिक्षणिक वर्षापासून खाली
नमूद केल्याप्रमाणे नवीन कला विद्याशाखा उघडण्याकरीता आलेल्या अर्जावर पुणे
विद्यापीठाने पुणे याना विद्यापीठ अधिनियम १९७४ च्या कलम [४] व [५] अन्वये
पुढील कार्यवाडी करण्याची परवानगी देण्यात येत आहे.

महाविद्यालयाचे नाव

विवाशाखा

कला विद्याशाखा

चाकणे विद्यानय, बाकण, ता. खेडं, जि. पुणे.

शासनाने संलग्नी करणां करिता वर दिलेली परवानगी ही पुढील अटीवरच

अगहे :-

- [१] सदर विद्याशाखा सुरु करण्यास सध्या विना अनुदान तत्वावर परवानगी देण्यात आली आहे. शासन निर्णय, कृ. एनजीसी-२०९१/[३५६७]/विशि-२[अ], दिनांक ८ ऑगस्ट, १९९१ अन्वये लागू करण्यात आलेल्या सुत्रानुसार या विद्याशाखा अनुदान संहिता तत्वावर आणेण्याचा विद्यार यथावकाश करण्यात येईल.
- [२] कला विद्याशार्थं उधडण्याची परवानगी देण्यात आनेनी आहे, त्या वियाशार्थेच्या त्रिवर्षीय पदवी परोद्धेच्या पहिल्या वर्षाच्या वर्णात खानी

Str 199

: 3

दर्शिवल्याप्रमाणे विधाध्यांनी प्रवेश छेतला तरच वर्ग १९९३-९४ पासून सुर जरावा.

- १) गहरी विभाग ६०
- २] आदिवासी विभाग ४०
- ३] ग्रामील विभाग ५०
- ४) महिलां महां विद्यालय ५०

तमेच १९९३-९४ या शैक्षणिकं वर्षाच्या शेवटी होणा-या प्रथम वर्षाच्या विधापीठ

- १) गहरी विभाग ५०
- २] आदिवासी विभाग ३.
- ३] ग्रामीणं विधागं ४०
- ४] महिला महा विद्यालय ४०
- 3. स्थानिक चौकशी समिती, कार्यकारी परिषद व सिनेट यांचा अहवाल पुणे विद्यापीठाकडून, प्राप्त झाल्यावार कलम ४३[६] व [७] यानुसार अतिम संलग्नीकरणाचे आदेश भासनाकडून निर्णमित करण्याबाबत योग्य तो कार्यवाही केली जाईल.
- 8. तंबित तंस्थेत कला विद्यागांगां सुरु करण्याची परवानगी देताना त्या संस्थेला विद्यापोठाने असे नि:संदिग्ध्यणे कळवावे की, प्रवेश सध्या तात्पुरत्या स्वस्मात देऊन जर ६० विद्यार्थी प्रवेश धेतोन तरच प्रत्यक्षात वर्ण सुरु करावेत. महाविद्यालयां पुढे देण्यात येणारे संलग्नीकरणं ही अट पूर्ण करण्यावर अवलंबन राहील. अन्यथा महाविद्यालयांना संबंधित विद्याशांगां बंद करावी लागेल. कलम ४३[६] व [७] अनुसार संलग्नीकरणांचा अतिम प्रस्ताव शासनाकडे पाठविताना ही अट पूर्ण झाली किंवा नाही याबद्दल प्रस्तावामध्ये उल्लेख करावा अशी त्यांना विनंती करण्यात येत आहे.